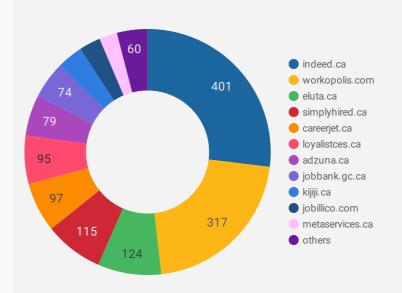

### **COMPANIES BY JOB BOARD**

What share of unique job postings appear on each job board?

#### **JOB POSTING DETAILS BY JOB BOARD**

How does job posting activity differ by job board?

|     | JOB BOARD                    | POSTING COUNT + | AVG POSTING<br>LENGTH IN DAYS | MEDIAN<br>POSTING LENGTH<br>IN DAYS | # OF<br>COMPANIES |
|-----|------------------------------|-----------------|-------------------------------|-------------------------------------|-------------------|
| 1.  | indeed.ca                    | 744             | 21.9                          | 22                                  | 401               |
| 2.  | workopolis.com               | 495             | 15.0                          | 15                                  | 317               |
| 3.  | careerjet.ca                 | 405             | 13.2                          | 9                                   | 97                |
| 4.  | eluta.ca                     | 362             | 22.0                          | 22                                  | 124               |
| 5.  | simplyhired.ca               | 157             | 15.0                          | 15                                  | 115               |
| 6.  | jobillico.com                | 157             | 11.7                          | 8                                   | 42                |
| 7.  | adzuna.ca                    | 150             | 15.0                          | 15                                  | 79                |
| 8.  | loyalistces.ca               | 143             | 11.4                          | 7                                   | 95                |
| 9.  | jobbank.gc.ca                | 108             | 18.2                          | 16                                  | 74                |
| 10. | kijiji.ca                    | 75              | 15.0                          | 15                                  | 50                |
| 11. | careerarc.com                | 58              | 22.0                          | 21                                  | 9                 |
| 12. | metaservices.ca              | 46              | 11.3                          | 11                                  | 35                |
| 13. | workinnonprofits.ca          | 30              |                               |                                     | 26                |
| 14. | careerbuilder.ca             | 18              | 20.1                          | 15                                  | 8                 |
| 15. | network.applytoeducation.com | 18              | 14.2                          | 7                                   | 4                 |
| 16. | careersinfood.com            | 8               | 22.3                          | 20                                  | 2                 |
| 17. | gojobs.gov.on.ca             | 6               | 18.3                          | 17                                  | 2                 |
| 18. | charityvillage.com           | 5               | 15.0                          | 15                                  | 4                 |