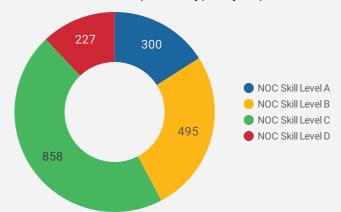

# **JOB POSTINGS BY SKILL LEVEL**

What education do occupations typically require?

Skill Level A = Usually University education | Skill Level B = Usually College education or Apprenticeship training | Skill Level C = Usually Secondary education or occupation-specific training | Skill Level D = Usually on-the-job training