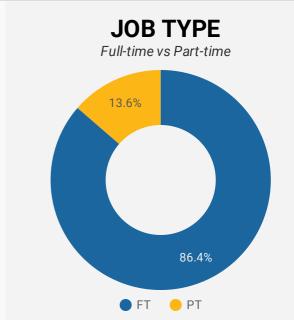

| POSTING<br>COUNT * | AVG POSTING<br>LENGTH IN DAYS | MEDIAN POSTING<br>LENGTH IN DAYS |
|----|----------------------|--------------------|-------------------------------|----------------------------------|
| 1. | Belleville           | 1,655              | 17.0                          | 15                               |
| 2. | City of Quinte West  | 504                | 16.9                          | 15                               |
| 3. | Lennox and Addington | 387                | 17.7                          | 15                               |
| 4. | Hastings County      | 281                | 18.0                          | 15                               |
| 5. | Prince Edward County | 259                | 20.1                          | 22                               |





Permanency of jobs posted



#### **JOB POSTINGS BY SKILL TYPE**

What skill type is being recruited?



- Sales and service occupations
- Trades, transport and equipment operators and related occupations
- Business, finance and administration occupations
- Health occupations
- Occupations in education, law and social, community and government
- Management occupations
- Natural and applied sciences and related occupations
- Occupations in manufacturing and utilities
- Natural resources, agriculture and related production occupations
- Occupations in art, culture, recreation and sport

# **JOB POSTINGS BY SKILL LEVEL**

What education do occupations typically require?



Skill Level A = Usually University education | Skill Level B = Usually College education or Apprenticeship training |