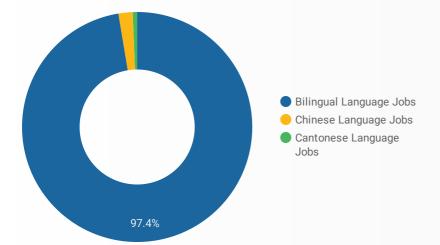

### LANGUAGE SKILLS BREAKDOWN

Which kinds of language skills do employers seek?

|    | LANGUAGES               | POSTING COUNT • |
|----|-------------------------|-----------------|
| 1. | Bilingual Language Jobs | 104             |
| 2. | Chinese Language Jobs   | 2               |
| 3. | Cantonese Language Jobs | 1               |
|    |                         |                 |
|    |                         |                 |
|    |                         | 1-3/3 < >       |
|    |                         |                 |