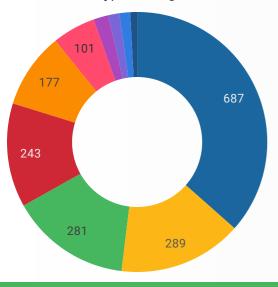

#### **JOB POSTINGS BY SKILL TYPE**

What skill type is being recruited?

- Sales and service occupations
- Trades, transport and equipment operators and related occupations
- Business, finance and administration occupations
- Health occupations
- Occupations in education, law and social, community and government
- Management occupations
- Natural and applied sciences and related occupations
- Occupations in manufacturing and utilities
- Natural resources, agriculture and related production occupations
- Occupations in art, culture, recreation and sport