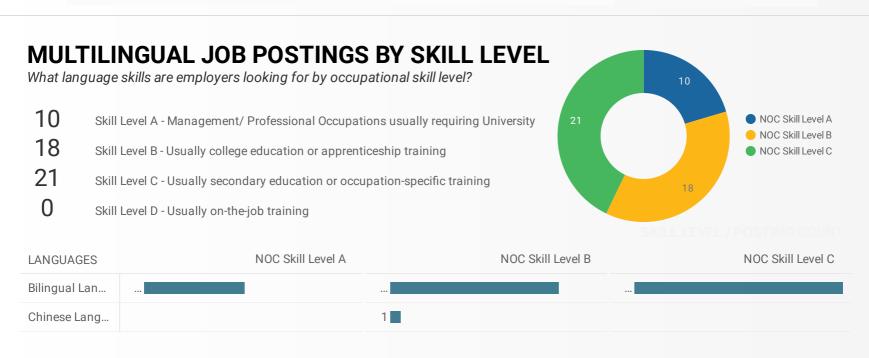

# JOB POSTINGS BY SKILL LEVEL, FREQUENCY, & DURATION

What jobs are in-demand and/or hard to fill?

|     | 4 DIGIT NOC | 4 DIGIT NOC NAME                                                         | SKILL LEVEL       | POSTING<br>COUNT • | AVG<br>POSTING<br>LENGTH<br>IN DAYS | MEDIAN<br>POSTING<br>LENGTH<br>IN DAYS |
|-----|-------------|--------------------------------------------------------------------------|-------------------|--------------------|-------------------------------------|----------------------------------------|
| 1.  | 6421        | Retail salespersons                                                      | NOC Skill Level C | 202                | 15.4                                | 15                                     |
| 2.  | 4412        | Home support workers, housekeepers and related occupations               | NOC Skill Level C | 110                | 17.8                                | 15                                     |
| 3.  | 6552        | Other customer and information services representatives                  | NOC Skill Level C | 92                 | 15.1                                | 15                                     |
| 4.  | 7452        | Material handlers                                                        | NOC Skill Level C | 83                 | 17.9                                | 16                                     |
| 5.  | 6711        | Food counter attendants, kitchen helpers and related support occupations | NOC Skill Level D | 68                 | 18.7                                | 21                                     |
| 6.  | 3012        | Registered nurses and registered psychiatric nurses                      | NOC Skill Level A | 45                 | 22.2                                | 22                                     |
| 7.  | 6731        | Light duty cleaners                                                      | NOC Skill Level D | 44                 | 16.5                                | 15                                     |
| 8.  | 3233        | Licensed practical nurses                                                | NOC Skill Level B | 43                 | 19.7                                | 22                                     |
| 9.  | 7514        | Delivery and courier service drivers                                     | NOC Skill Level C | 42                 | 16.4                                | 15                                     |
| 10. | 621         | Retail and wholesale trade managers                                      | NOC Skill Level A | 41                 | 17.5                                | 15                                     |
| 11. | 6322        | Cooks                                                                    | NOC Skill Level B | 37                 | 19.4                                | 22                                     |
| 12. | 1114        | Other financial officers                                                 | NOC Skill Level A | 36                 | 15.8                                | 15                                     |
| 13. | 6622        | Store shelf stockers, clerks and order fillers                           | NOC Skill Level D | 33                 | 15.6                                | 15                                     |
| 14. | 1434        | Banking, insurance and other financial clerks                            | NOC Skill Level C | 30                 | 12.0                                | 14.5                                   |
| 15. | 6733        | Janitors, caretakers and building superintendents                        | NOC Skill Level D | 29                 | 17.3                                | 20                                     |
| 16. | 7511        | Transport truck drivers                                                  | NOC Skill Level C | 28                 | 18.0                                | 17                                     |
| 17. | 3212        | Medical laboratory technicians and pathologists' assistants              | NOC Skill Level B | 28                 | 29.9                                | 30                                     |
| 18. | 6611        | Cashiers                                                                 | NOC Skill Level D | 27                 | 15.8                                | 15                                     |
| 19. | 1414        | Receptionists                                                            | NOC Skill Level C | 25                 | 19.7                                | 16                                     |
| 20. | 6513        | Food and beverage servers                                                | NOC Skill Level C | 25                 | 19.5                                | 22                                     |
| 21. | 4212        | Social and community service workers                                     | NOC Skill Level B | 23                 | 15.7                                | 15                                     |
| 22. | 1241        | Administrative assistants                                                | NOC Skill Level B | 22                 | 19.6                                | 22                                     |
| 23. | 8431        | General farm workers                                                     | NOC Skill Level C | 21                 | 18.3                                | 15                                     |
| 24. | 6222        | Retail and wholesale buyers                                              | NOC Skill Level B | 20                 | 14.8                                | 15                                     |
| 25. | 6541        | Security guards and related security service occupations                 | NOC Skill Level C | 19                 | 20.2                                | 18                                     |
| 26. | 6332        | Bakers                                                                   | NOC Skill Level B | 19                 | 18.2                                | 18                                     |
| 27. | 7271        | Carpenters                                                               | NOC Skill Level B | 19                 | 17.4                                | 15                                     |
| 28. | 714         | Facility operation and maintenance managers                              | NOC Skill Level A | 18                 | 11.1                                | 2                                      |
| 29. | 3219        | Other medical technologists and technicians (except dental               | NOC Skill Level B | 18                 | 16.1                                | 15                                     |
|     |             |                                                                          |                   |                    | 1 - 50 / 194                        | < >                                    |