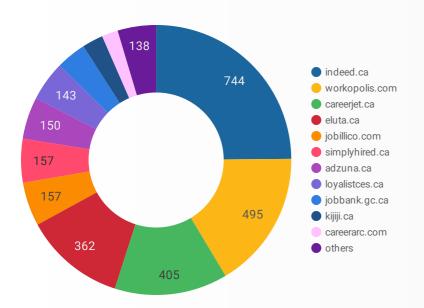

# **JOB POSTINGS BY JOB BOARD**

What share of unique job postings appear on each job board?

#### **JOB POSTING DETAILS BY JOB BOARD**

How does job posting activity differ by job board?

|     | JOB BOARD                    | POSTING COUNT + | AVG POSTING<br>LENGTH IN DAYS | MEDIAN<br>POSTING LENGTH<br>IN DAYS | # OF<br>COMPANIES |
|-----|------------------------------|-----------------|-------------------------------|-------------------------------------|-------------------|
| 1.  | indeed.ca                    | 744             | 21.9                          | 22                                  | 401               |
| 2.  | workopolis.com               | 495             | 15.0                          | 15                                  | 317               |
| 3.  | careerjet.ca                 | 405             | 13.2                          | 9                                   | 97                |
| 4.  | eluta.ca                     | 362             | 22.0                          | 22                                  | 124               |
| 5.  | simplyhired.ca               | 157             | 15.0                          | 15                                  | 115               |
| 6.  | jobillico.com                | 157             | 11.7                          | 8                                   | 42                |
| 7.  | adzuna.ca                    | 150             | 15.0                          | 15                                  | 79                |
| 8.  | loyalistces.ca               | 143             | 11.4                          | 7                                   | 95                |
| 9.  | jobbank.gc.ca                | 108             | 18.2                          | 16                                  | 74                |
| 10. | kijiji.ca                    | 75              | 15.0                          | 15                                  | 50                |
| 11. | careerarc.com                | 58              | 22.0                          | 21                                  | 9                 |
| 12. | metaservices.ca              | 46              | 11.3                          | 11                                  | 35                |
| 13. | workinnonprofits.ca          | 30              |                               |                                     | 26                |
| 14. | careerbuilder.ca             | 18              | 20.1                          | 15                                  | 8                 |
| 15. | network.applytoeducation.com | 18              | 14.2                          | 7                                   | 4                 |
| 16. | careersinfood.com            | 8               | 22.3                          | 20                                  | 2                 |
| 17. | gojobs.gov.on.ca             | 6               | 18.3                          | 17                                  | 2                 |
| 18. | charityvillage.com           | 5               | 15.0                          | 15                                  | 4                 |