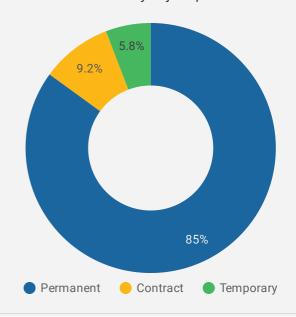

TING<br>LENGTH IN DAYS | MEDIAN POSTING<br>LENGTH IN DAYS |
|----|----------------------|--------------------|-------------------------------|----------------------------------|
| 1. | Belleville           | 1,655              | 17.0                          | 15                               |
| 2. | City of Quinte West  | 504                | 16.9                          | 15                               |
| 3. | Lennox and Addington | 387                | 17.7                          | 15                               |
| 4. | Hastings County      | 281                | 18.0                          | 15                               |
| 5. | Prince Edward County | 259                | 20.1                          | 22                               |





Permanency of jobs posted



#### **JOB POSTINGS BY SKILL TYPE**

What skill type is being recruited?



- Sales and service occupations
- Trades, transport and equipment operators and related occupations
- Business, finance and administration occupations
- Health occupations
- Occupations in education, law and social, community and government
- Management occupations
- Natural and applied sciences and related occupations
- Occupations in manufacturing and utilities
- Natural resources, agriculture and related production occupations
- Occupations in art, culture, recreation and sport

# **JOB POSTINGS BY SKILL LEVEL**

What education do occupations typically require?



Skill Level A = Usually University education | Skill Level B = Usually College education or Apprenticeship training | Skill Level C = Usually Second