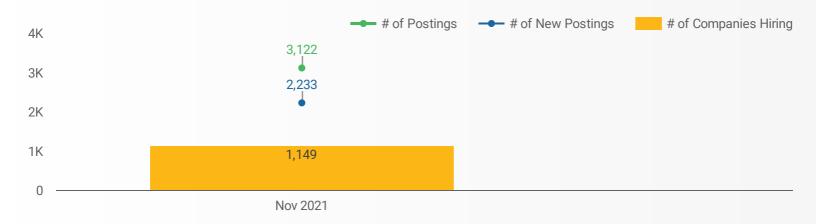

#### HIGHLIGHTS

**JOB POSTINGS BY THE NUMBERS** 

NEW THIS MONTH 3,122

2,233

COMPANIES 1,149

JOB BOARDS 23