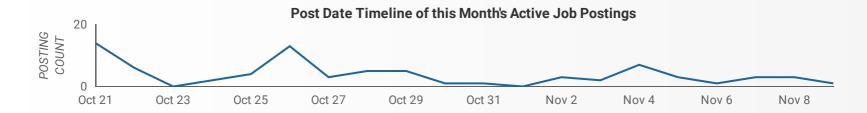

### POST DATE TIMELINE FOR THIS MONTH'S ACTIVE JOB POSTINGS

How many job postings were active for at least 1 day this month?