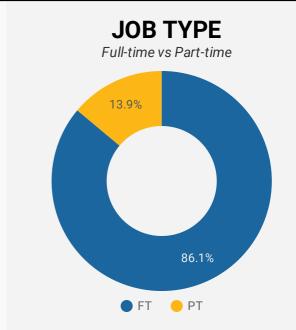

#### **OCCUPATION FILTERS**

| SKILL TYPE NAME / 1-DIGIT NOC | * |               |
|-------------------------------|---|---------------|
| MAJOR GROUP / 2-DIGIT NOC     | • |               |
| MINOR GROUP / 3-DIGIT NOC     | • |               |
| UNIT GROUP / 4-DIGIT NOC      | • |               |
| SKILL LEVEL                   | • |               |
| JOB TYPE                      | • | OTHER FILTERS |
| JOB DURATION                  | • | MUNICIPALITY  |
| ADDITIONAL LANGUAGE           | • | COUNTY        |
| SPECIFIC JOB TAGS             | • | JOB BOARD     |