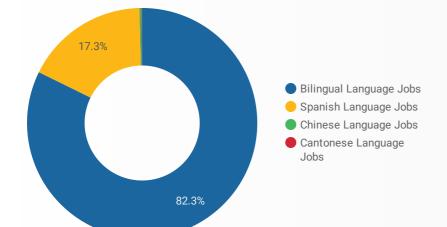

## LANGUAGE SKILLS BREAKDOWN

Which kinds of language skills do employers seek?

| LANGUAGES               | POSTING COUNT •                             |
|-------------------------|---------------------------------------------|
| Bilingual Language Jobs | 54                                          |
| Spanish Language Jobs   | 5                                           |
| Chinese Language Jobs   | 2                                           |
| Cantonese Language Jobs | 1                                           |
|                         | Spanish Language Jobs Chinese Language Jobs |

1-4/4 <>

Who is hiring and what occupations are being recruited?