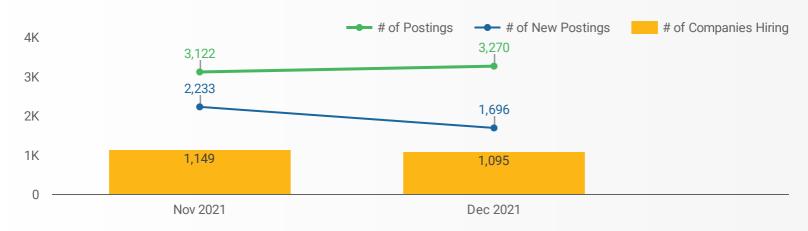

#### **JOB POSTINGS BY MONTH**

How many job postings were active for at least 1 day this month?

NOTE: This graph cannot be filtered using the controls on the cover page

#### HIGHLIGHTS

**JOB POSTINGS BY THE NUMBERS** 

NEW THIS MONTH 3,270

1,696

COMPANIES

JOB BOARDS 1,095 22