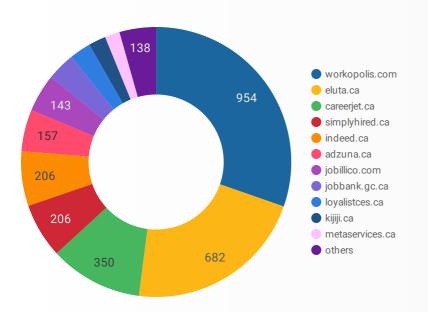

## **JOB POSTINGS BY JOB BOARD**

What share of unique job postings appear on each job board?

#### **JOB POSTING DETAILS BY JOB BOARD**

How does job posting activity differ by job board?

|     | JOB BOARD                    | POSTING COUNT + | AVG POSTING<br>LENGTH IN DAYS | MEDIAN<br>POSTING LENGTH<br>IN DAYS | # OF<br>COMPANIES |
|-----|------------------------------|-----------------|-------------------------------|-------------------------------------|-------------------|
| 1.  | workopolis.com               | 954             | 15.0                          | 15                                  | 458               |
| 2.  | eluta.ca                     | 682             | 22.0                          | 22                                  | 163               |
| 3.  | careerjet.ca                 | 350             | 20.1                          | 17                                  | 106               |
| 4.  | simplyhired.ca               | 206             | 15.0                          | 15                                  | 120               |
| 5.  | indeed.ca                    | 206             | 22.0                          | 22                                  | 146               |
| 6.  | adzuna.ca                    | 157             | 15.0                          | 15                                  | 55                |
| 7.  | jobillico.com                | 143             | 18.9                          | 11                                  | 36                |
| 8.  | jobbank.gc.ca                | 106             | 21.8                          | 17                                  | 62                |
| 9.  | loyalistces.ca               | 81              | 28.5                          | 32                                  | 58                |
| 10. | kijiji.ca                    | 65              | 15.0                          | 15                                  | 38                |
| 11. | metaservices.ca              | 56              | 42.8                          | 43                                  | 45                |
| 12. | careerarc.com                | 46              | 32.5                          | 30                                  | 6                 |
| 13. | workinnonprofits.ca          | 45              |                               |                                     | 37                |
| 14. | careerbuilder.ca             | 18              | 21.6                          | 30                                  | 6                 |
| 15. | network.applytoeducation.com | 8               | 10.4                          | 7                                   | 4                 |
| 16. | careersinfood.com            | 7               | 42.6                          | 55                                  | 2                 |
| 17. | gojobs.gov.on.ca             | 6               | 19.0                          | 17                                  | 3                 |
| 18. | careerowl.ca                 | 3               |                               |                                     | 3                 |