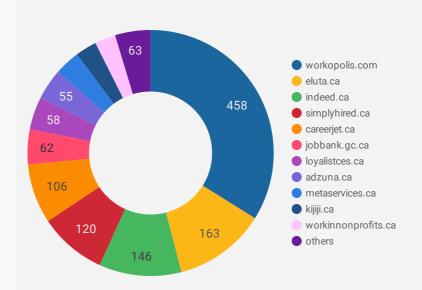

#### **COMPANIES BY JOB BOARD**

What share of unique job postings appear on each job board?

#### **JOB POSTING DETAILS BY JOB BOARD**

How does job posting activity differ by job board?

|     | JOB BOARD                    | POSTING COUNT + | AVG POSTING<br>LENGTH IN DAYS | MEDIAN<br>POSTING LENGTH<br>IN DAYS | # OF<br>COMPANIES |
|-----|------------------------------|-----------------|-------------------------------|-------------------------------------|-------------------|
| 1.  | workopolis.com               | 954             | 15.0                          | 15                                  | 458               |
| 2.  | eluta.ca                     | 682             | 22.0                          | 22                                  | 163               |
| 3.  | careerjet.ca                 | 350             | 20.1                          | 17                                  | 106               |
| 4.  | simplyhired.ca               | 206             | 15.0                          | 15                                  | 120               |
| 5.  | indeed.ca                    | 206             | 22.0                          | 22                                  | 146               |
| 6.  | adzuna.ca                    | 157             | 15.0                          | 15                                  | 55                |
| 7.  | jobillico.com                | 143             | 18.9                          | 11                                  | 36                |
| 8.  | jobbank.gc.ca                | 106             | 21.8                          | 17                                  | 62                |
| 9.  | loyalistces.ca               | 81              | 28.5                          | 32                                  | 58                |
| 10. | kijiji.ca                    | 65              | 15.0                          | 15                                  | 38                |
| 11. | metaservices.ca              | 56              | 42.8                          | 43                                  | 45                |
| 12. | careerarc.com                | 46              | 32.5                          | 30                                  | 6                 |
| 13. | workinnonprofits.ca          | 45              |                               |                                     | 37                |
| 14. | careerbuilder.ca             | 18              | 21.6                          | 30                                  | 6                 |
| 15. | network.applytoeducation.com | 8               | 10.4                          | 7                                   | 4                 |
| 16. | careersinfood.com            | 7               | 42.6                          | 55                                  | 2                 |
| 17. | gojobs.gov.on.ca             | 6               | 19.0                          | 17                                  | 3                 |
| 18. | careerowl.ca                 | 3               |                               |                                     | 3                 |