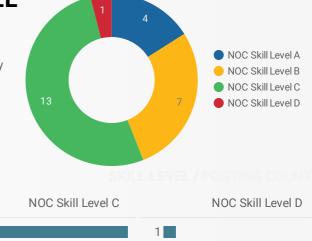

Who is hiring and what occupations are being recruited?

Page 10 of 13

What language skills are employers looking for by occupational skill level?

4 Skill Level A - Management/ Professional Occupations usually requiring University

7 Skill Level B - Usually college education or apprenticeship training

Skill Level C - Usually secondary education or occupation-specific training

Skill Level D - Usually on-the-job training

**CENTRE FOR** 

1

| LANGUAGES     | NOC Skill Level A | NOC Skill Level B | NOC Skill Level C | NOC Skill Level D |
|---------------|-------------------|-------------------|-------------------|-------------------|
| Bilingual Lan | 4                 | 6                 |                   | 1                 |
| Chinese Lang  |                   | 1                 |                   |                   |
| Spanish Lang  |                   |                   | 1                 |                   |