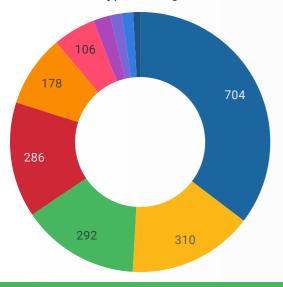

#### **JOB POSTINGS BY SKILL TYPE**

What skill type is being recruited?

- Sales and service occupations
- Health occupations
- Business, finance and administration occupations
- Trades, transport and equipment operators and related occupations
- Occupations in education, law and social, community and government services
- Management occupations
- Natural and applied sciences and related occupations
- Natural resources, agriculture and related production occupations
- Occupations in manufacturing and utilities
- Occupations in art, culture, recreation and sport