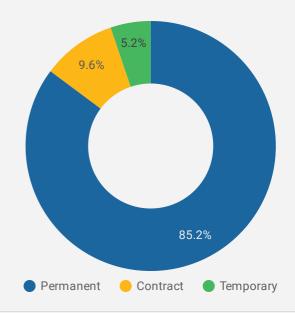

TING<br>LENGTH IN DAYS | MEDIAN POSTING<br>LENGTH IN DAYS |
|----|----------------------|--------------------|-------------------------------|----------------------------------|
| 1. | Belleville           | 1,660              | 18.8                          | 15                               |
| 2. | City of Quinte West  | 535                | 18.5                          | 15                               |
| 3. | Lennox and Addington | 437                | 17.7                          | 15                               |
| 4. | Hastings County      | 322                | 20.2                          | 15                               |
| 5. | Prince Edward County | 280                | 18.8                          | 15                               |





Permanency of jobs posted



#### **JOB POSTINGS BY SKILL TYPE**

What skill type is being recruited?



- Sales and service occupations
- Health occupations
- Business, finance and administration occupations
- Trades, transport and equipment operators and related occupations
- Occupations in education, law and social, community and government services
- Management occupations
- Natural and applied sciences and related occupations
- Natural resources, agriculture and related production occupations
- Occupations in manufacturing and utilities
- Occupations in art, culture, recreation and sport

## **JOB POSTINGS BY SKILL LEVEL**

What education do occupations typically require?



Skill Level A = Usually University education | Skill Level B = Usually College education or Apprenticeship training | Skill Level C = Usua