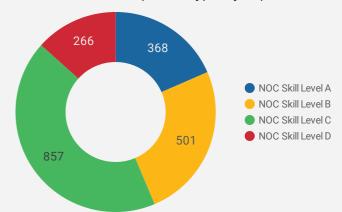

## **JOB POSTINGS BY SKILL LEVEL**

What education do occupations typically require?

Skill Level A = Usually University education | Skill Level B = Usually College education or Apprenticeship training | Skill Level C = Usually Secondary education or occupation-specific training | Skill Level D = Usually on-the-job training