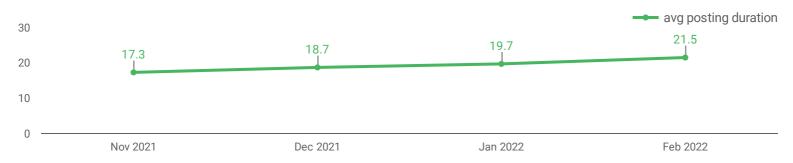

#### HIGHLIGHTS

**JOB POSTINGS BY THE NUMBERS** 

NEW THIS MONTH 3,408

2,028

COMPANIES 1,253

JOB BOARDS 24

**# OF DAYS POSTED** 

AVERAGE 21.5

MEDIAN 15

#### **AVG & MEDIAN POSTING LENGTH BY DAYS**

How long are employers having to recruit for to find candidates to fill their job vacancies?