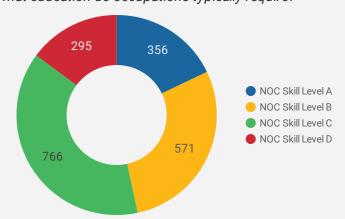

# **JOB POSTINGS BY SKILL LEVEL**

What education do occupations typically require?

Skill Level A = Usually University education | Skill Level B = Usually College education or Apprenticeship training | Skill Level C = Usually Secondary education or occupation-specific training | Skill Level D = Usually on-the-job training