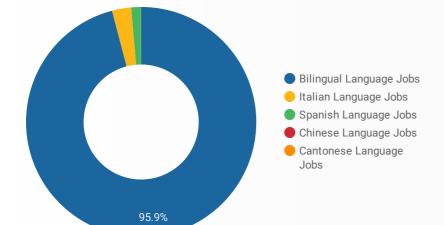

# LANGUAGE SKILLS BREAKDOWN

Which kinds of language skills do employers seek?

| LANGUAGES |                         | POSTING COUNT • |
|-----------|-------------------------|-----------------|
| 1.        | Bilingual Language Jobs | 216             |
| 2.        | Italian Language Jobs   | 5               |
| 3.        | Spanish Language Jobs   | 2               |
| 4.        | Chinese Language Jobs   | 1               |
| 5.        | Cantonese Language Jobs | 1               |
|           |                         | 1-5/5 <>        |