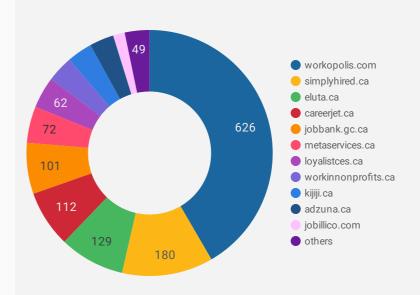

# **COMPANIES BY JOB BOARD**

What share of unique job postings appear on each job board?

# **JOB POSTING DETAILS BY JOB BOARD**

How does job posting activity differ by job board?

|     | JOB BOARD             | POSTING COUNT + | AVG POSTING<br>LENGTH IN DAYS | MEDIAN<br>POSTING LENGTH<br>IN DAYS | # OF<br>COMPANIES |
|-----|-----------------------|-----------------|-------------------------------|-------------------------------------|-------------------|
| 1.  | workopolis.com        | 1,261           | 15.0                          | 15                                  | 626               |
| 2.  | eluta.ca              | 528             | 22.0                          | 22                                  | 129               |
| 3.  | careerjet.ca          | 354             | 26.7                          | 19                                  | 112               |
| 4.  | simplyhired.ca        | 268             | 15.0                          | 15                                  | 180               |
| 5.  | jobbank.gc.ca         | 174             | 25.4                          | 16                                  | 101               |
| 6.  | adzuna.ca             | 151             | 15.0                          | 15                                  | 48                |
| 7.  | metaservices.ca       | 118             | 36.8                          | 28                                  | 72                |
| 8.  | kijiji.ca             | 93              | 15.0                          | 15                                  | 50                |
| 9.  | loyalistces.ca        | 79              | 36.8                          | 32                                  | 62                |
| 10. | workinnonprofits.ca   | 74              | 83.9                          | 88                                  | 52                |
| 11. | qhc.njoyn.com         | 71              | 48.5                          | 48                                  | 1                 |
| 12. | jobillico.com         | 64              | 25.9                          | 11                                  | 23                |
| 13. | careerbuilder.ca      | 37              | 16.0                          | 12                                  | 11                |
| 14. | hastingscounty.com    | 35              | 74.4                          | 84                                  | 4                 |
| 15. | careerarc.com         | 28              | 58.4                          | 47                                  | 5                 |
| 16. | gojobs.gov.on.ca      | 14              | 18.0                          | 17                                  | 7                 |
| 17. | can60.dayforcehcm.com | 12              | 41.2                          | 48                                  | 1                 |
| 18. | agilec.ca             | 11              | 17.6                          | 16                                  | 6                 |