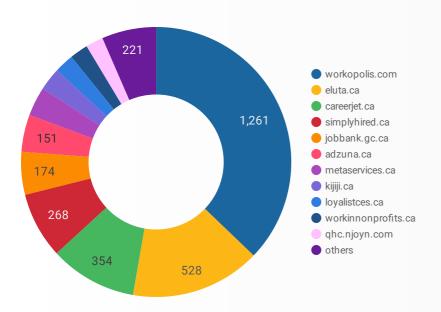

# **JOB POSTINGS BY JOB BOARD**

What share of unique job postings appear on each job board?

# **JOB POSTING DETAILS BY JOB BOARD**

How does job posting activity differ by job board?

|     | JOB BOARD             | POSTING COUNT + | AVG POSTING<br>LENGTH IN DAYS | MEDIAN<br>POSTING LENGTH<br>IN DAYS | # OF<br>COMPANIES |
|-----|-----------------------|-----------------|-------------------------------|-------------------------------------|-------------------|
| 1.  | workopolis.com        | 1,261           | 15.0                          | 15                                  | 626               |
| 2.  | eluta.ca              | 528             | 22.0                          | 22                                  | 129               |
| 3.  | careerjet.ca          | 354             | 26.7                          | 19                                  | 112               |
| 4.  | simplyhired.ca        | 268             | 15.0                          | 15                                  | 180               |
| 5.  | jobbank.gc.ca         | 174             | 25.4                          | 16                                  | 101               |
| 6.  | adzuna.ca             | 151             | 15.0                          | 15                                  | 48                |
| 7.  | metaservices.ca       | 118             | 36.8                          | 28                                  | 72                |
| 8.  | kijiji.ca             | 93              | 15.0                          | 15                                  | 50                |
| 9.  | loyalistces.ca        | 79              | 36.8                          | 32                                  | 62                |
| 10. | workinnonprofits.ca   | 74              | 83.9                          | 88                                  | 52                |
| 11. | qhc.njoyn.com         | 71              | 48.5                          | 48                                  | 1                 |
| 12. | jobillico.com         | 64              | 25.9                          | 11                                  | 23                |
| 13. | careerbuilder.ca      | 37              | 16.0                          | 12                                  | 11                |
| 14. | hastingscounty.com    | 35              | 74.4                          | 84                                  | 4                 |
| 15. | careerarc.com         | 28              | 58.4                          | 47                                  | 5                 |
| 16. | gojobs.gov.on.ca      | 14              | 18.0                          | 17                                  | 7                 |
| 17. | can60.dayforcehcm.com | 12              | 41.2                          | 48                                  | 1                 |
| 18. | agilec.ca             | 11              | 17.6                          | 16                                  | 6                 |