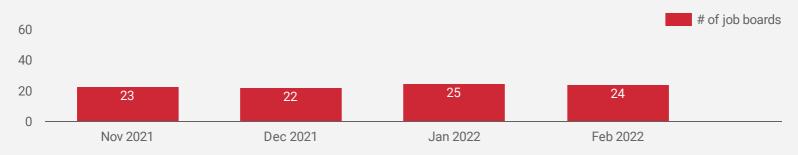

#### HIGHLIGHTS

**JOB POSTINGS BY THE NUMBERS** 

NEW THIS MONTH 3,408

2,028

COMPANIES 1,253

JOB BOARDS 24

**# OF DAYS POSTED** 

AVERAGE 21.5

#### NUMBER OF ACTIVE JOB BOARDS

How many job postings were active for at least 1 day this month on these job boards?