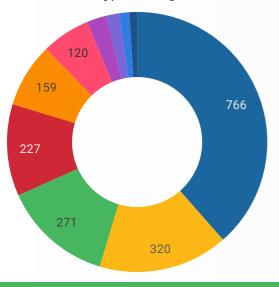

#### **JOB POSTINGS BY SKILL TYPE**

What skill type is being recruited?

- Sales and service occupations
- Trades, transport and equipment operators and related occupations
- Business, finance and administration occupations
- Health occupations
- Occupations in education, law and social, community and government
- Management occupations
- Natural and applied sciences and related occupations
- Natural resources, agriculture and related production occupations
- Occupations in manufacturing and utilities
- Occupations in art, culture, recreation and sport