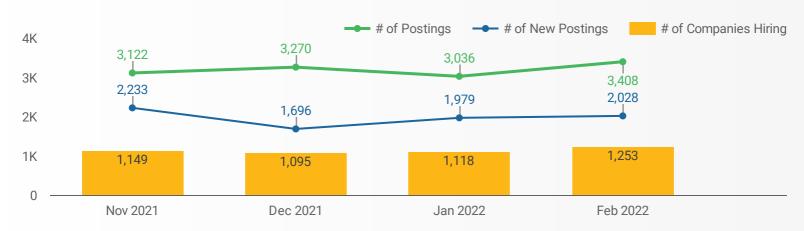

#### HIGHLIGHTS

**JOB POSTINGS BY THE NUMBERS** 

NEW THIS MONTH 3,408

2,028

COMPANIES 1,253

JOB BOARDS 24

**# OF DAYS POSTED** 

AVERAGE 21.5

#### **JOB POSTINGS BY MONTH**

How many job postings were active for at least 1 day this month?

NOTE: This graph cannot be filtered using the controls on the cover page