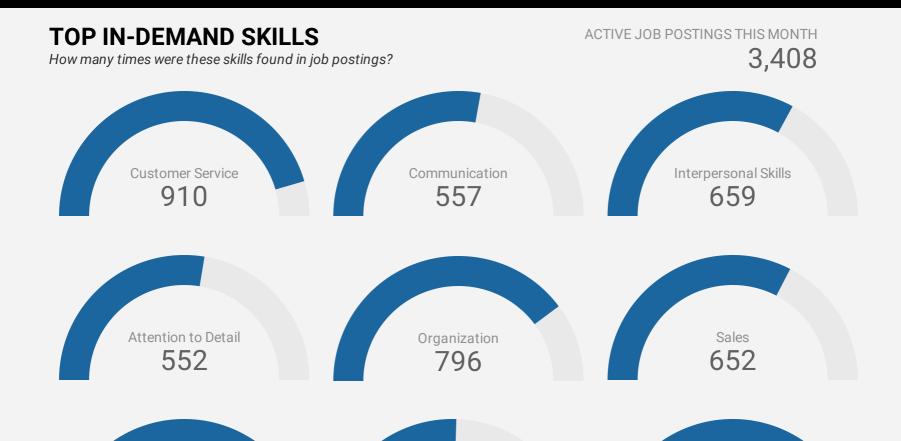

# **KEY JOB REQUIREMENTS**

Driving

797

How often are these requirements desired in job postings?

ACTIVE JOB POSTINGS THIS MONTH 3,408

Planning

372

Driver's License

64

First Aid

187

Regular Access to a Ve

228

**Criminal Record Check** 

250

Microsoft Office

215

Food Safety

54