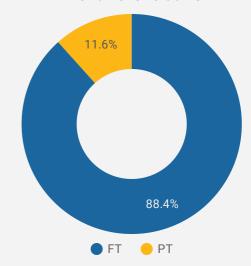

COUNT + | AVG POSTING<br>LENGTH IN DAYS | MEDIAN POSTING<br>LENGTH IN DAYS |
|----|----------------------|--------------------|-------------------------------|----------------------------------|
| 1. | Belleville           | 1,774              | 18.6                          | 15                               |
| 2. | City of Quinte West  | 519                | 22.0                          | 15                               |
| 3. | Lennox and Addington | 423                | 18.0                          | 15                               |
| 4. | Prince Edward County | 382                | 34.3                          | 15                               |
| 5. | Hastings County      | 266                | 20.6                          | 15                               |

# JOB TYPE





#### **JOB DURATION**

Permanency of jobs posted



#### **JOB POSTINGS BY SKILL TYPE**

What skill type is being recruited?



- Sales and service occupations
- Trades, transport and equipment operators and related occupations
- Business, finance and administration occupations
- Health occupations
- Occupations in education, law and social, community and government
- Management occupations
- Natural and applied sciences and related occupations
- Natural resources, agriculture and related production occupations
- Occupations in manufacturing and utilities
- Occupations in art, culture, recreation and sport

# **JOB POSTINGS BY SKILL LEVEL**

What education do occupations typically require?



Skill Level A = Usually University education | Skill Level B = Usually College education or Appr