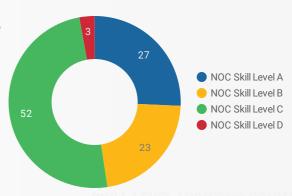

# **JOB POSTINGS BY SKILL LEVEL**

What education do occupations typically require?

Skill Level A = Usually University education | Skill Level B = Usually College education or Apprenticeship training | Skill Level C = Usually Secondary education or occupation-specific training | Skill Level D = Usually on-the-job training

#### MULTILINGUAL JOB POSTINGS BY SKILL LEVEL

What language skills are employers looking for by occupational skill level?

27 Skill Level A - Management/ Professional Occupations usually requiring University

23 Skill Level B - Usually college education or apprenticeship training

52 Skill Level C - Usually secondary education or occupation-specific training

Skill Level D - Usually on-the-job training

| LANGUAGES     | NOC Skill Level A | NOC Skill Level B | NOC Skill Level C | NOC Skill Level D |
|---------------|-------------------|-------------------|-------------------|-------------------|
| Bilingual Lan |                   |                   |                   | 3                 |
| Italian Langu | 2                 | 1                 | 2                 |                   |
| Chinese Lang  |                   | 1                 |                   |                   |
| Spanish Lang  |                   |                   | 1                 |                   |