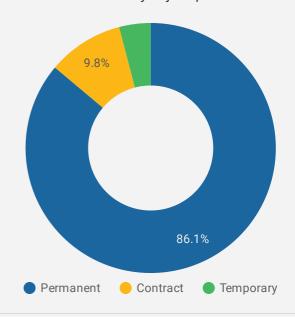

TING<br>LENGTH IN DAYS |
|----|----------------------|--------------------|-------------------------------|----------------------------------|
| 1. | Belleville           | 1,774              | 18.6                          | 15                               |
| 2. | City of Quinte West  | 519                | 22.0                          | 15                               |
| 3. | Lennox and Addington | 423                | 18.0                          | 15                               |
| 4. | Prince Edward County | 382                | 34.3                          | 15                               |
| 5. | Hastings County      | 266                | 20.6                          | 15                               |

# JOB TYPE





#### **JOB DURATION**

Permanency of jobs posted



#### **JOB POSTINGS BY SKILL TYPE**

What skill type is being recruited?



- Sales and service occupations
- Trades, transport and equipment operators and related occupations
- Business, finance and administration occupations
- Health occupations
- Occupations in education, law and social, community and government
- Management occupations
- Natural and applied sciences and related occupations
- Natural resources, agriculture and related production occupations
- Occupations in manufacturing and utilities
- Occupations in art, culture, recreation and sport

# **JOB POSTINGS BY SKILL LEVEL**

What education do occupations typically require?



Skill Level A = Usually University education | Skill Level B = Usually College education or Apprenticeship training | Skill Level C = Usually Second