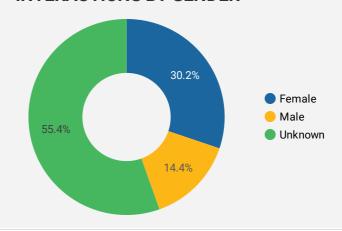

6                | 95        |
| 10. | Greater Napanee       | 8                 | 94        |
| 11. | Abu Dhabi             | 4                 | 79        |
| 12. | Montreal              | 9                 | 51        |
| 13. | Kawartha Lakes        | 9                 | 51        |
| 14. | Bancroft              | 8                 | 33        |
| 15. | Markham               | 4                 | 25        |
| 16. | Marmora and Lake      | 3                 | 24        |
| 17. | London                | 11                | 23        |
| 18. | Kemptville            | 5                 | 21        |
| 19. | Bradford West Gwillim | 1                 | 17        |
| აი  | Cornwall              | າ<br>1 - 100 / 15 | 16        |





# INTERACTIONS BY AGE GROUP



#### INTERACTIONS BY GENDER



#### Source:

Job search data is collected from user interactions with the job finding tools on the cfwd.ca website. Location data is collected by Google Analytics and cannot be filtered using the age range, gender or tool filters at the top of the page.







This Employment Ontario service is funded in part by the Government of Canada and the Government of Ontario.



Page 2 of 2 | What kind of jobs are people looking for?



### **INTEREST BY SKILL TYPE**



## INTEREST BY SKILL LEVEL



#### **INTEREST BY JOB TYPE**



## **INTEREST BY JOB DURATION**



# **TOP EMPLOYERS & AGENCIES**

| EMPLOYER                             | F            | POSTINGS | <b>*</b> |
|--------------------------------------|--------------|----------|----------|
| LifeLabs                             |