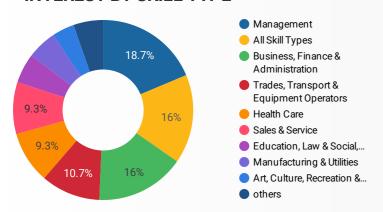

24        |
| 17. | London                | 11                | 23        |
| 18. | Kemptville            | 5                 | 21        |
| 19. | Bradford West Gwillim | 1                 | 17        |
| აი  | Cornwall              | າ<br>1 - 100 / 15 | 16        |





# INTERACTIONS BY AGE GROUP



#### INTERACTIONS BY GENDER



#### Source:

Job search data is collected from user interactions with the job finding tools on the cfwd.ca website. Location data is collected by Google Analytics and cannot be filtered using the age range, gender or tool filters at the top of the page.







This Employment Ontario service is funded in part by the Government of Canada and the Government of Ontario.



Page 2 of 2 | What kind of jobs are people looking for?



### **INTEREST BY SKILL TYPE**



## INTEREST BY SKILL LEVEL



#### **INTEREST BY JOB TYPE**



## **INTEREST BY JOB DURATION**



# **TOP EMPLOYERS & AGENCIES**

| EMPLOYER                             | F            | POSTINGS | <b>*</b> |
|--------------------------------------|--------------|----------|----------|
| LifeLabs                             |              | 13       |          |
| Canada Post Corporation              |              | 11       |          |
| Adecco                               |              | 11       |          |
| Kijiji                               |              | 10       |          |
| City of Belleville                   |              | 9        |          |
| B & B Cleaning Plus                  |              | 8        |          |
| UPS Canada                           |