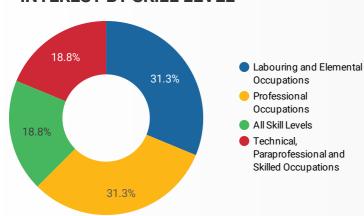

| 11                | 23        |
| 18. | Kemptville            | 5                 | 21        |
| 19. | Bradford West Gwillim | 1                 | 17        |
| აი  | Cornwall              | າ<br>1 - 100 / 15 | 16        |





# INTERACTIONS BY AGE GROUP



#### INTERACTIONS BY GENDER



#### Source:

Job search data is collected from user interactions with the job finding tools on the cfwd.ca website. Location data is collected by Google Analytics and cannot be filtered using the age range, gender or tool filters at the top of the page.







This Employment Ontario service is funded in part by the Government of Canada and the Government of Ontario.



Page 2 of 2 | What kind of jobs are people looking for?



### **INTEREST BY SKILL TYPE**



## INTEREST BY SKILL LEVEL



#### **INTEREST BY JOB TYPE**



## **INTEREST BY JOB DURATION**



# **TOP EMPLOYERS & AGENCIES**

| EMPLOYER                             | F            | POSTINGS | <b>*</b> |
|--------------------------------------|--------------|----------|----------|
| LifeLabs                             |              | 13       |          |
| Canada Post Corporation              |              | 11       |          |
| Adecco                               |              | 11       |          |
| Kijiji                               |              | 10       |          |
| City of Belleville                   |              | 9        |          |
| B & B Cleaning Plus                  |              | 8        |          |
| UPS Canada                           |              | 8        |