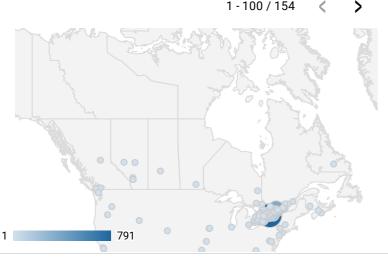

#### **WEBSITE TRAFFIC BY LOCATION**

|     | City                  | Users             | Pageviews |
|-----|-----------------------|-------------------|-----------|
| 1.  | Belleville            | 104               | 791       |
| 2.  | (not set)             | 79                | 392       |
| 3.  | Ottawa                | 32                | 359       |
| 4.  | Toronto               | 68                | 229       |
| 5.  | Quinte West           | 32                | 192       |
| 6.  | Kingston              | 34                | 164       |
| 7.  | Guelph                | 14                | 127       |
| 8.  | Prince Edward         | 16                | 109       |
| 9.  | Hamilton              | 16                | 95        |
| 10. | Greater Napanee       | 8                 | 94        |
| 11. | Abu Dhabi             | 4                 | 79        |
| 12. | Montreal              | 9                 | 51        |
| 13. | Kawartha Lakes        | 9                 | 51        |
| 14. | Bancroft              | 8                 | 33        |
| 15. | Markham               | 4                 | 25        |
| 16. | Marmora and Lake      | 3                 | 24        |
| 17. | London                | 11                | 23        |
| 18. | Kemptville            | 5                 | 21        |
| 19. | Bradford West Gwillim | 1                 | 17        |
| აი  | Cornwall              | າ<br>1 - 100 / 15 | 16        |