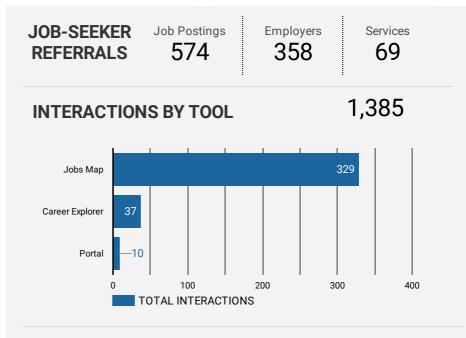

#### Source:

Job search data is collected from user interactions with the job finding tools on the cfwd.ca website. Location data is collected by Google Analytics and cannot be filtered using the age range, gender or tool filters at the top of the page.