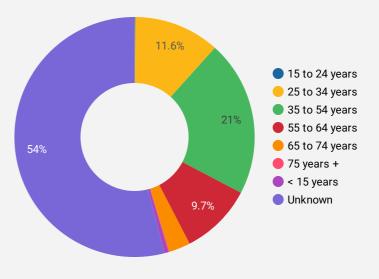

9.  | Hamilton              | 16                | 95        |
| 10. | Greater Napanee       | 8                 | 94        |
| 11. | Abu Dhabi             | 4                 | 79        |
| 12. | Montreal              | 9                 | 51        |
| 13. | Kawartha Lakes        | 9                 | 51        |
| 14. | Bancroft              | 8                 | 33        |
| 15. | Markham               | 4                 | 25        |
| 16. | Marmora and Lake      | 3                 | 24        |
| 17. | London                | 11                | 23        |
| 18. | Kemptville            | 5                 | 21        |
| 19. | Bradford West Gwillim | 1                 | 17        |
| აი  | Cornwall              | າ<br>1 - 100 / 15 | 16        |





# INTERACTIONS BY AGE GROUP



#### INTERACTIONS BY GENDER



#### Source:

Job search data is collected from user interactions with the job finding tools on the cfwd.ca website. Location data is collected by Google Analytics and cannot be filtered using the age range, gender or tool filters at the top of the page.







This Employment Ontario service is funded in part by the Government of Canada and the Government of Ontario.



Page 2 of 2 | What kind of jobs are people looking for?



### **INTEREST BY SKILL TYPE**



## INTEREST BY SKILL LEVEL



#### **INTEREST BY JOB TYPE**



## **INTEREST BY JOB DURATION**



# **TOP EMPLOYERS & AGENCIES**

| EMPLOYER                             | F            | POSTINGS | <b>*</b> |
|--------------------------------------|--------------|----------|----------|
| LifeLabs