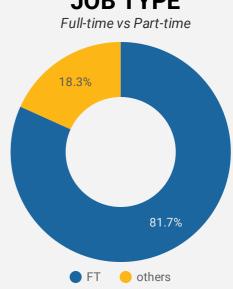

| 5.  | Town of Bancroft                   | 144                | 22.4                          | 15                               |
| б.  | Township of Loyalist               | 92                 | 15.4                          | 15                               |
| 7.  | Township of Stirling-Rawdon        | 59                 | 13.5                          | 15                               |
| 8.  | Township of Tyendinaga             | 37                 | 21.4                          | 22                               |
| 9.  | Municipality of Centre<br>Hastings | 35                 | 19.1                          | 15                               |
| 10. | Municipality of Marmora and        | 34                 | 18.3                          | 15<br>20 / 20 <b>&lt; &gt;</b>   |



JOB DURATION

Permanency of jobs posted



### JOB POSTINGS BY COUNTY OR CITY

How many job postings were active for at least 1 day this month?

|    | COUNTY OR CITY       | POSTING<br>COUNT + | AVG POSTING<br>LENGTH IN DAYS | MEDIAN POSTING<br>LENGTH IN DAYS |
|----|----------------------|--------------------|-------------------------------|----------------------------------|
| 1. | Belleville           | 2,180              | 18.4                          | 15                               |
| 2. | City of Quinte West  | 601                | 18.5                          | 15                               |
| 3. | Prince Edward County | 519                | 34.7                          | 22                               |
| 4. | Lennox and Addington | 517                | 17.0