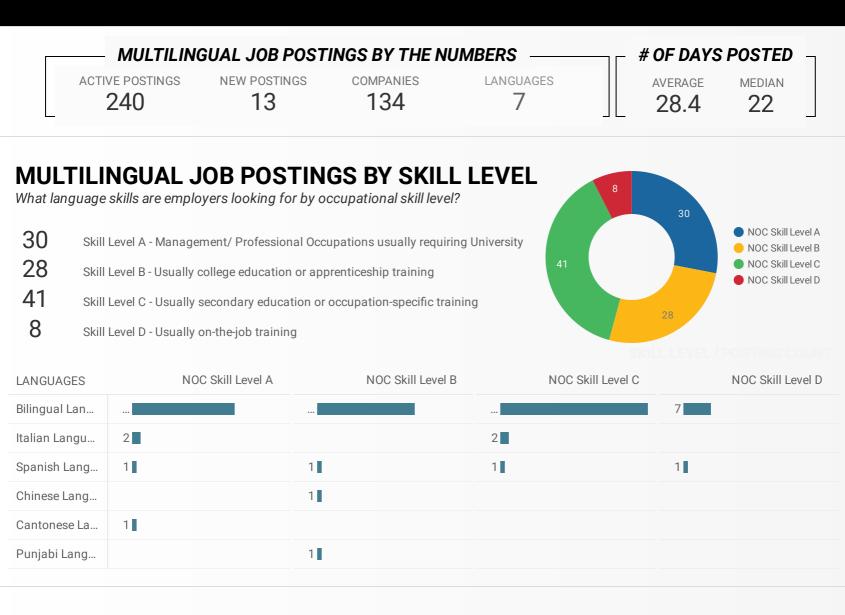

### JOB POSTINGS BY SKILL LEVEL

What education do occupations typically require?

Skill Level A = Usually University education | Skill Level B = Usually College education or Apprenticeship training | Skill Level C = Usually Secondary education or occupation-specific training | Skill Level D = Usually on-the-job training

### JOB POSTINGS BY SKILL LEVEL, FREQUENCY, & DURATION

What jobs are in-demand and/or hard to fill?

|     | 4 DIGIT NOC | 4 DIGIT NOC NAME                                                         | SKILL LEVEL                                   | POSTING<br>COUNT ▼ | AVG<br>POSTING<br>LENGTH<br>IN DAYS | MEDIAN<br>POSTING<br>LENGTH<br>IN DAYS |
|-----|-------------|--------------------------------------------------------------------------|-----------------------------------------------|--------------------|-------------------------------------|----------------------------------------|
| 1.  | 6421        | Retail salespersons                                                      | NOC Skill Level C                             | 252                | 16.2                                | 15                                     |
| 2.  | 6552        | Other customer and information services representatives                  | NOC Skill Level C                             | 101                | 15.8                                | 15                                     |
| 3.  | 6731        | Light duty cleaners                                                      | NOC Skill Level D                             | 95                 | 18.2                                | 15                                     |
| 4.  | 7452        | Material handlers                                                        | NOC Skill Level C                             | 94                 | 17.5                                | 22                                     |
| 5.  | 6711        | Food counter attendants, kitchen helpers and related support occupations | NOC Skill Level D                             | 83                 | 19.2                                | 15                                     |
| 6.  | 7511        | Transport truck drivers                                                  | NOC Skill Level C                             | 80                 | 16.9                                | 15                                     |
| 7.  | 6322        | Cooks                                                                    | NOC Skill Level B                             | 73                 | 19.5                                | 15                                     |
| 8.  | 4412        | Home support workers, housekeepers and related occupations               | NOC Skill Level C                             | 67                 | 21.1                                | 15                                     |
| 9.  | 4212        | Social and community service workers                                     | NOC Skill Level B                             | 59                 | 18.2                                | 21.5                                   |
| 10. | 3233        | Licensed practical nurses                                                | NOC Skill Level B                             | 53                 | 27.2                                | 22                                     |
| 11. | 6513        | Food and beverage servers                                                | NOC Skill Level C                             | 48                 | 18.6                                | 15                                     |
| 12. | 6611        | Cashiers                                                                 | NOC Skill Level D                             | 46                 | 17.6                                | 15                                     |
| 13. | 621         | Retail and wholesale trade managers                                      | NOC Skill Level A                             | 43                 | 15.7                                | 15                                     |
| 14. | 6622        | Store shelf stockers, clerks and order fillers                           | NOC Skill Level D                             | 40                 | 14.9                                | 15                                     |
| 15. | 7514        | Delivery and courier service drivers                                     | NOC Skill Level C                             | 37                 | 15.8                                | 15                                     |
| 16. | 1114        | Other financial officers                                                 | NOC Skill Level A                             | 37                 | 21.4                                | 15                                     |
| 17. | 1414        | Receptionists                                                            | NOC Skill Level C                             | 34                 | 18.2                                | 15                                     |
| 18. | 3212        | Medical laboratory technicians and pathologists' assistants              | NOC Skill Level B                             | 29                 | 25.4                                | 22                                     |
| 19. | 1241        | Administrative assistants                                                | NOC Skill Level B                             | 28                 | 19.7                                | 15                                     |
| 20. | 7271        | Carpenters                                                               | NOC Skill Level B                             | 27                 | 17.5                                | 15                                     |
| 21. | 7311        | Construction millwrights and industrial mechanics                        | NOC Skill Level B                             | 26                 | 20.8                                | 22                                     |
| 22. | 6733        | Janitors, caretakers and building superintendents                        | NOC Skill Level D                             | 25                 | 16.6                                | 15                                     |
| 23. | 7611        | Construction trades helpers and labourers                                | NOC Skill Level D                             | 23                 | 15.5                                | 15                                     |
| 24. | 7241        | Electricians (except industrial and power system)                        | NOC Skill Level B                             | 22                 | 21.5                                | 15                                     |
| 25. | 1221        | Administrative officers                                                  | NOC Skill Level B                             | 22                 | 16.8                                | 15                                     |
| 26. | 6541        | Security guards and related security service occupations                 | NOC Skill Level C                             | 21                 | 16.2                                | 22                                     |
| 27. | 3219        | Other medical technologists and technicians (except dental health)       | NOC Skill Level B                             | 20                 | 15.6                                | 15                                     |
| 28. | 6321        | Chefs                                                                    | NOC Skill Level B                             | 20                 | 24.5                                | 15                                     |
| 20  | 6000        | Patail and wholesale huvers                                              | N∩∩ Skill I I I I I I I I I I I I I I I I I I | 10                 | 17 5<br>1 - 50 / 225                | 15<br><b>&lt; &gt;</b>                 |

### JOB POSTINGS BY 3-DIGIT NATIONAL OCCUPATION CLASSIFICATION

What jobs are hard to fill and/or in-demand?

|     | 3 DIGIT<br>NOC | 3 DIGIT NOC NAME                                                                | SKILL LEVEL       | POSTING<br>COUNT ▼ | AVG<br>POSTING<br>LENGTH<br>IN DAYS | MEDIAN<br>POSTING<br>LENGTH<br>IN DAYS |
|-----|----------------|---------------------------------------------------------------------------------|-------------------|--------------------|-------------------------------------|----------------------------------------|
| 1.  | 642            | Retail salespersons                                                             | NOC Skill Level C | 252                | 16.2                                | 15                                     |
| 2.  | 673            | Cleaners                                                                        | NOC Skill Level D | 124                | 17.7                                | 15                                     |
| 3.  | 751            | Motor vehicle and transit drivers                                               | NOC Skill Level C | 122                | 18.3                                | 15                                     |
| 4.  | 655            | Customer and information services representatives                               | NOC Skill Level C | 101                | 15.8                                | 15                                     |
| 5.  | 745            | Longshore workers and material handlers                                         | NOC Skill Level C | 94                 | 17.5                                | 22                                     |
| 6.  | 632            | Chefs and cooks                                                                 | NOC Skill Level B | 93                 | 20.5                                | 15                                     |
| 7.  | 421            | Paraprofessional occupations in legal, social, community and education services | NOC Skill Level B | 91                 | 18.1                                | 21.5                                   |
| 8.  | 671            | Food counter attendants, kitchen helpers and related support occupations        | NOC Skill Level D | 83                 | 19.2                                | 15                                     |
| 9.  | 441            | Home care providers and educational support occupations                         | NOC Skill Level C | 71                 | 20.4                                | 15                                     |
| 10. | 321            | Medical technologists and technicians (except dental health)                    | NOC Skill Level B | 71                 | 20.0                                | 21                                     |
| 11. | 323            | Other technical occupations in health care                                      | NOC Skill Level B | 69                 | 24.9                                | 22                                     |
| 12. | 651            | Occupations in food and beverage service                                        | NOC Skill Level C | 66                 | 18.4                                | 15                                     |
| 13. | 141            | General office workers                                                          | NOC Skill Level C | 49                 | 17.6                                | 15                                     |
| 14. | 662            | Other sales support and related occupations                                     | NOC Skill Level D | 47                 | 15.7                                | 15                                     |
| 15. | 661            | Cashiers                                                                        | NOC Skill Level D | 46                 | 17.6                                | 15                                     |
| 16. | 111            | Auditors, accountants and investment professionals                              | NOC Skill Level A | 44                 | 20.9                                | 15                                     |
| 17. | 062            | Retail and wholesale trade managers                                             | NOC Skill Level A | 43                 | 15.7                                | 15                                     |
| 18. | 122            | Administrative and regulatory occupations                                       | NOC Skill Level B | 38                 | 17.9                                | 15                                     |
| 19. | 152            | Supply chain logistics, tracking and scheduling co-ordination occupations       | NOC Skill Level C | 37                 | 17.5                                | 16                                     |
| 20. | 124            | Office administrative assistants - general, legal and medical                   | NOC Skill Level B | 32                 | 23.9                                | 15                                     |
| 21. | 724            | Electrical trades and electrical power line and telecommunications workers      | NOC Skill Level B | 31                 | 19.9                                | 15                                     |
| 22. | 727            | Carpenters and cabinetmakers                                                    | NOC Skill Level B | 30                 | 17.5                                | 15                                     |
| 23. | 731            | Machinery and transportation equipment mechanics (except motor vehicles)        | NOC Skill Level B | 29                 | 22.1                                | 22                                     |
| 24. | 151            | Mail and message distribution occupations                                       | NOC Skill Level C | 27                 | 17.5                                | 15                                     |
| 25. | 622            | Technical sales specialists in wholesale trade and retail and wholesale buyers  | NOC Skill Level B | 26                 | 18.2                                | 15                                     |
| 26. | 415            | Social and community service professionals                                      | NOC Skill Level A | 26                 | 23.1                                | 15                                     |
| 27. | 761            | Trades helpers and labourers                                                    | NOC Skill Level D | 24                 | 15.5                                | 15                                     |
| 28. | 623            | Insurance, real estate and financial sales occupations                          | NOC Skill Level B | 23                 | 22.3<br>1 - 50 / 109                | < <sup>22</sup> >                      |

### JOB POSTINGS BY 2-DIGIT NATIONAL OCCUPATION CLASSIFICATION

What jobs are hard to fill and/or in-demand?

|     | 2 DIGIT<br>NOC | 2 DIGIT NOC NAME                                                                  | SKILL LEVEL       | POSTING<br>COUNT • | AVG<br>POSTING<br>LENGTH<br>IN DAYS | MEDIAN<br>POSTING<br>LENGTH<br>IN DAYS |
|-----|----------------|-----------------------------------------------------------------------------------|-------------------|--------------------|-------------------------------------|----------------------------------------|
| 1.  | 64             | Sales representatives and salespersons - wholesale and retail trade               | NOC Skill Level C | 254                | 16.2                                | 15                                     |
| 2.  | 67             | Service support and other service occupations, n.e.c.                             | NOC Skill Level D | 213                | 18.3                                | 15                                     |
| 3.  | 65             | Service representatives and other customer and personal services occupations      | NOC Skill Level C | 210                | 16.6                                | 15                                     |
| 4.  | 32             | Technical occupations in health                                                   | NOC Skill Level B | 146                | 22.1                                | 22                                     |
| 5.  | 75             | Transport and heavy equipment operation and related maintenance occupations       | NOC Skill Level C | 142                | 18.7                                | 15                                     |
| 6.  | 63             | Service supervisors and specialized service occupations                           | NOC Skill Level B | 124                | 20.0                                | 15                                     |
| 7.  | 74             | Other installers, repairers and servicers and material handlers                   | NOC Skill Level C | 114                | 17.1                                | 15                                     |
| 8.  | 72             | Industrial, electrical and construction trades                                    | NOC Skill Level B | 113                | 18.9                                | 15                                     |
| 9.  | 66             | Sales support occupations                                                         | NOC Skill Level D | 93                 | 16.8                                | 15                                     |
| 10. | 42             | Paraprofessional occupations in legal, social, community and education services   | NOC Skill Level B | 91                 | 18.1                                | 21.5                                   |
| 11. | 12             | Administrative and financial supervisors and administrative occupations           | NOC Skill Level B | 82                 | 20.0                                | 15                                     |
| 12. | 14             | Office support occupations                                                        | NOC Skill Level C | 73                 | 18.7                                | 15                                     |
| 13. | 44             | Care providers and educational, legal and public protection support occupations   | NOC Skill Level C | 71                 | 20.4                                | 15                                     |
| 14. | 62             | Retail sales supervisors and specialized sales occupations                        | NOC Skill Level B | 68                 | 18.9                                | 15                                     |
| 15. | 06             | Middle management occupations in retail and wholesale trade and customer services | NOC Skill Level A | 65                 | 20.1                                | 15                                     |
| 16. | 15             | Distribution, tracking and scheduling co-ordination occupations                   | NOC Skill Level C | 64                 | 17.5                                | 15                                     |
| 17. | 11             | Professional occupations in business and finance                                  | NOC Skill Level A | 62                 | 22.6                                | 15                                     |
| 18. | 73             | Maintenance and equipment operation trades                                        | NOC Skill Level B | 58                 | 21.9                                | 22                                     |
| 19. | 31             | Professional occupations in health (except nursing)                               | NOC Skill Level A | 58                 | 18.2                                | 22                                     |
| 20. | 41             | Professional occupations in law and social, community and government services     | NOC Skill Level A | 42                 | 23.6                                | 15                                     |
| 21. | 21             | Professional occupations in natural and applied sciences                          | NOC Skill Level A | 41                 | 26.1                                | 22                                     |
| 22. | 22             | Technical occupations related to natural and applied sciences                     | NOC Skill Level B | 35                 | 18.0                                | 15                                     |
| 23. | 01             | Senior managers - construction, transportation, production and utilities          | NOC Skill Level A | 34                 | 28.8                                | 22                                     |
| 24. | 52             | Technical occupations in art, culture, recreation and sport                       | NOC Skill Level B | 29                 | 16.7                                | 15                                     |
| 25. | 76             | Trades helpers, construction labourers and related occupations                    | NOC Skill Level D | 27                 | 15.5                                | 15                                     |
| 26. | 34             | Assisting occupations in support of health services                               | NOC Skill Level C | 23                 | 17.4                                | 15                                     |
| 27. | 07             | Managers in customer and personal services, n.e.c.                                | NOC Skill Level A | 20                 | 23.5                                | 15                                     |
|     |                |                                                                                   |                   |                    | 1 - 41 / 41                         | $\langle \rangle$                      |