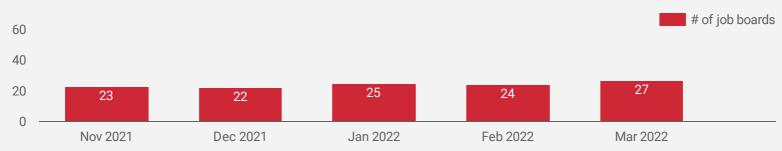

### NUMBER OF ACTIVE JOB BOARDS

How many job postings were active for at least 1 day this month on these job boards?