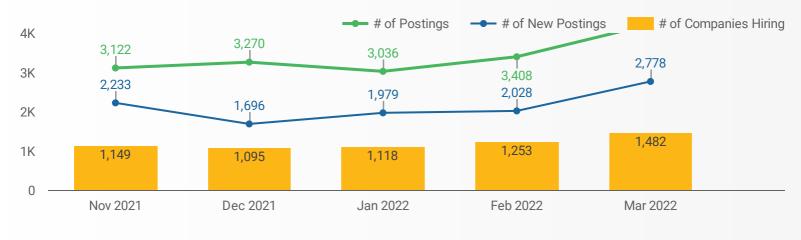

### **JOB POSTINGS BY MONTH**

How many job postings were active for at least 1 day this month?

NOTE: This graph cannot be filtered using the controls on the cover page  $% \mathcal{A}(\mathcal{A})$ 

Who is hiring and what occupations are being recruited?

Page 2 of 13