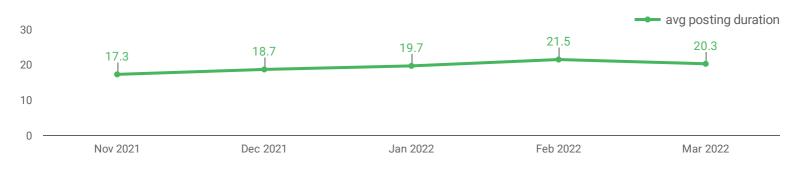

### **AVG & MEDIAN POSTING LENGTH BY DAYS**

How long are employers having to recruit for to find candidates to fill their job vacancies?