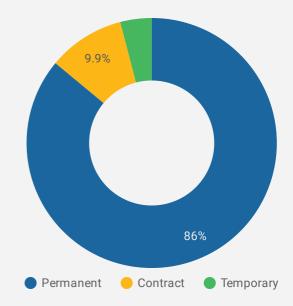

| 144                | 22.4                          | 15                               |
| б.  | Township of Loyalist               | 92                 | 15.4                          | 15                               |
| 7.  | Township of Stirling-Rawdon        | 59                 | 13.5                          | 15                               |
| 8.  | Township of Tyendinaga             | 37                 | 21.4                          | 22                               |
| 9.  | Municipality of Centre<br>Hastings | 35                 | 19.1                          | 15                               |
| 10. | Municipality of Marmora and        | 34                 | 18.3                          | 15<br>20 / 20 <b>&lt; &gt;</b>   |



JOB DURATION

Permanency of jobs posted



### JOB POSTINGS BY COUNTY OR CITY

How many job postings were active for at least 1 day this month?

|    | COUNTY OR CITY       | POSTING<br>COUNT + | AVG POSTING<br>LENGTH IN DAYS | MEDIAN POSTING<br>LENGTH IN DAYS |
|----|----------------------|--------------------|-------------------------------|----------------------------------|
| 1. | Belleville           | 2,180              | 18.4                          | 15                               |
| 2. | City of Quinte West  | 601                | 18.5                          | 15                               |
| 3. | Prince Edward County | 519                | 34.7                          | 22                               |
| 4. | Lennox and Addington | 517                | 17.0                          | 15