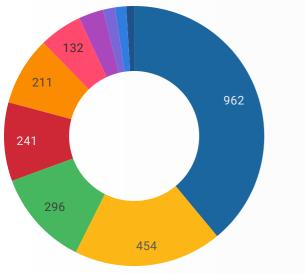

### **JOB POSTINGS BY JOB BOARD**

What share of unique job postings appear on each job board?