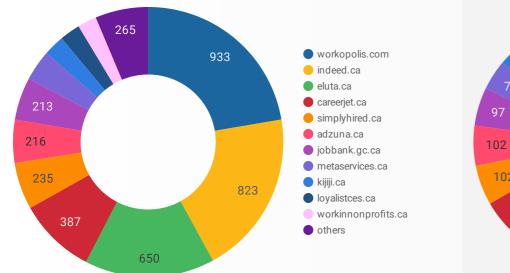

### **JOB POSTINGS BY JOB BOARD**

What share of unique job postings appear on each job board?

### JOB POSTING DETAILS BY JOB BOARD

How does job posting activity differ by job board?

|     | JOB BOARD             | POSTING COUNT + | AVG POSTING<br>LENGTH IN DAYS | MEDIAN<br>POSTING LENGTH<br>IN DAYS | # OF<br>COMPANIES |
|-----|-----------------------|-----------------|-------------------------------|-------------------------------------|-------------------|
| 1.  | workopolis.com        | 933             | 15.0                          | 15                                  | 532               |
| 2.  | indeed.ca             | 823             | 21.9                          | 22                                  | 467               |
| 3.  | eluta.ca              | 650             | 22.0                          | 22                                  | 135               |
| 4.  | careerjet.ca          | 387             | 20.5                          | 13                                  | 102               |
| 5.  | simplyhired.ca        | 235             | 15.0                          | 15                                  | 158               |
| 6.  | adzuna.ca             | 216             | 15.0                          | 15                                  | 78                |
| 7.  | jobbank.gc.ca         | 213             | 23.6                          | 16                                  | 102               |
| 8.  | metaservices.ca       | 154             | 31.3                          | 26                                  | 97                |
| 9.  | kijiji.ca             | 104             | 15.0                          | 15                                  | 63                |
| 10. | loyalistces.ca        | 102             | 37.1                          | 32                                  | 72                |
| 11. | workinnonprofits.ca   | 95              | 76.9                          | 79                                  | 59                |
| 12. | qhc.njoyn.com         | 63              | 39.8                          | 18                                  | 1                 |
| 13. | jobillico.com         | 54              | 13.0                          | 11                                  | 21                |
| 14. | careerarc.com         | 36              | 44.4                          | 20                                  | 8                 |
| 15. | careerbuilder.ca      | 28              | 16.5                          | 15                                  | 7                 |
| 16. | gojobs.gov.on.ca      | 18              | 22.0                          | 18                                  | 8                 |
| 17. | can60.dayforcehcm.com | 16              | 11.6                          | 11                                  | 1                 |
| 18. | hastingscounty.com    | 16              | 14.6                          | 7                                   | 4                 |