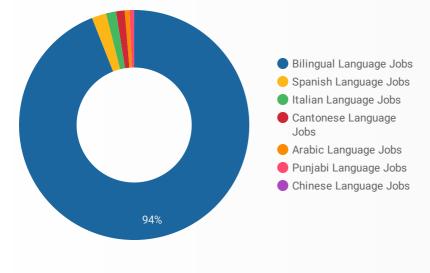

#### LANGUAGE SKILLS BREAKDOWN

Which kinds of language skills do employers seek?

**CENTRE FOR** 

|    | LANGUAGES               | POSTING COUNT - |
|----|-------------------------|-----------------|
| 1. | Bilingual Language Jobs | 226             |
| 2. | Spanish Language Jobs   | 4               |
| 3. | Italian Language Jobs   | 4               |
| 4. | Cantonese Language Jobs | 3               |
| 5. | Arabic Language Jobs    | 1               |
|    |                         | 1-7/7 < >       |