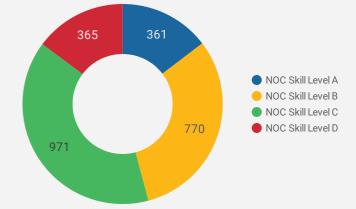

### JOB POSTINGS BY SKILL LEVEL

What education do occupations typically require?

Skill Level A = Usually University education | Skill Level B = Usually College education or Apprenticeship training | Skill Level C = Usually Secondary education or occupation-specific training | Skill Level D = Usually on-the-job training