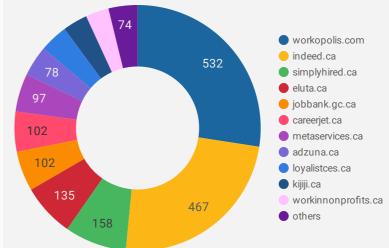

### **COMPANIES BY JOB BOARD**

What share of unique job postings appear on each job board?

### JOB POSTING DETAILS BY JOB BOARD

How does job posting activity differ by job board?

|     | JOB BOARD             | POSTING COUNT + | AVG POSTING<br>LENGTH IN DAYS | MEDIAN<br>POSTING LENGTH<br>IN DAYS | # OF<br>COMPANIES |
|-----|-----------------------|-----------------|-------------------------------|-------------------------------------|-------------------|
| 1.  | workopolis.com        | 933             | 15.0                          | 15                                  | 532               |
| 2.  | indeed.ca             | 823             | 21.9                          | 22                                  | 467               |
| 3.  | eluta.ca              | 650             | 22.0                          | 22                                  | 135               |
| 4.  | careerjet.ca          | 387             | 20.5                          | 13                                  | 102               |
| 5.  | simplyhired.ca        | 235             | 15.0                          | 15                                  | 158               |
| 6.  | adzuna.ca             | 216             | 15.0                          | 15                                  | 78                |
| 7.  | jobbank.gc.ca         | 213             | 23.6                          | 16                                  | 102               |
| 8.  | metaservices.ca       | 154             | 31.3                          | 26                                  | 97                |
| 9.  | kijiji.ca             | 104             | 15.0                          | 15                                  | 63                |
| 10. | loyalistces.ca        | 102             | 37.1                          | 32                                  | 72                |
| 11. | workinnonprofits.ca   | 95              | 76.9                          | 79                                  | 59                |
| 12. | qhc.njoyn.com         | 63              | 39.8                          | 18                                  | 1                 |
| 13. | jobillico.com         | 54              | 13.0                          | 11                                  | 21                |
| 14. | careerarc.com         | 36              | 44.4                          | 20                                  | 8                 |
| 15. | careerbuilder.ca      | 28              | 16.5                          | 15                                  | 7                 |
| 16. | gojobs.gov.on.ca      | 18              | 22.0                          | 18                                  | 8                 |
| 17. | can60.dayforcehcm.com | 16              | 11.6                          | 11                                  | 1                 |
| 18. | hastingscounty.com    | 16              | 14.6                          | 7                                   | 4                 |