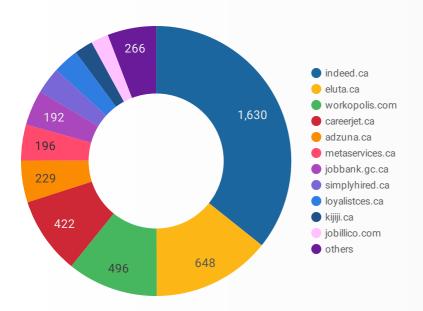

### **JOB POSTINGS BY JOB BOARD**

What share of unique job postings appear on each job board?

#### **JOB POSTING DETAILS BY JOB BOARD**

How does job posting activity differ by job board?

|     | JOB BOARD             | POSTING COUNT + | AVG POSTING<br>LENGTH IN DAYS | MEDIAN<br>POSTING LENGTH<br>IN DAYS | # OF<br>COMPANIES |
|-----|-----------------------|-----------------|-------------------------------|-------------------------------------|-------------------|
| 1.  | indeed.ca             | 1,630           | 21.9                          | 22                                  | 778               |
| 2.  | eluta.ca              | 648             | 22.0                          | 22                                  | 138               |
| 3.  | workopolis.com        | 496             | 14.9                          | 15                                  | 309               |
| 4.  | careerjet.ca          | 422             | 22.9                          | 13                                  | 117               |
| 5.  | adzuna.ca             | 229             | 15.0                          | 15                                  | 81                |
| 6.  | metaservices.ca       | 196             | 58.7                          | 73                                  | 122               |
| 7.  | jobbank.gc.ca         | 192             | 26.3                          | 17                                  | 101               |
| 8.  | simplyhired.ca        | 146             | 15.0                          | 15                                  | 107               |
| 9.  | loyalistces.ca        | 142             | 48.1                          | 34                                  | 100               |
| 10. | kijiji.ca             | 100             | 15.0                          | 15                                  | 55                |
| 11. | jobillico.com         | 96              | 16.4                          | 10                                  | 25                |
| 12. | qhc.njoyn.com         | 69              | 61.1                          | 28                                  | 1                 |
| 13. | careerarc.com         | 46              | 37.8                          | 23                                  | 7                 |
| 14. | careerbuilder.ca      | 42              | 19.8                          | 16                                  | 11                |
| 15. | workinnonprofits.ca   | 32              | 16.9                          | 14                                  | 13                |
| 16. | can60.dayforcehcm.com | 13              | 13.4                          | 12                                  | 1                 |
| 17. | hastingscounty.com    | 12              | 16.0                          | 14                                  | 5                 |
| 18. | gojobs.gov.on.ca      | 10              | 25.9                          | 21                                  | 6                 |