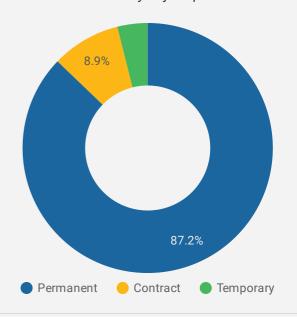

TING<br>LENGTH IN DAYS | MEDIAN POSTING<br>LENGTH IN DAYS |
|----|----------------------|--------------------|-------------------------------|----------------------------------|
| 1. | Belleville           | 2,395              | 21.1                          | 22                               |
| 2. | City of Quinte West  | 704                | 19.7                          | 22                               |
| 3. | Lennox and Addington | 556                | 19.7                          | 22                               |
| 4. | Prince Edward County | 507                | 21.5                          | 22                               |
| 5. | Hastings County      | 463                | 23.9                          | 22                               |





Permanency of jobs posted



# **JOB POSTINGS BY SKILL TYPE**

What skill type is being recruited?



- Sales and service occupations
- Trades, transport and equipment operators and related occupations
- Business, finance and administration occupations
- Health occupations
- Occupations in education, law and social, community and government services
- Management occupations
- Natural and applied sciences and related occupations
- Occupations in art, culture, recreation and sport
- Occupations in manufacturing and utilities
- Natural resources, agriculture and related production occupations

# **JOB POSTINGS BY SKILL LEVEL**

What education do occupations typically require?



Skill Level A = Usually University education | Skill Level B = Usually College education or Apprenticeship training | Skill Level C = Usually