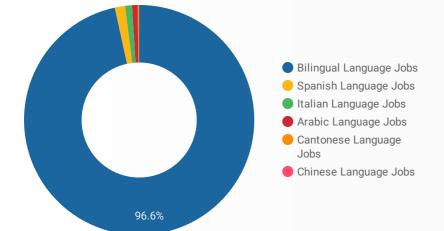

# LANGUAGE SKILLS BREAKDOWN

Which kinds of language skills do employers seek?

|    | LANGUAGES               | POSTING COUNT • |
|----|-------------------------|-----------------|
| 1. | Bilingual Language Jobs | 275             |
| 2. | Spanish Language Jobs   | 5               |
| 3. | Italian Language Jobs   | 3               |
| 4. | Arabic Language Jobs    | 2               |
| 5. | Cantonese Language Jobs | 1               |
|    |                         | 1-6/6 <>        |