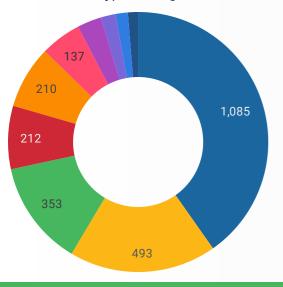

### **JOB POSTINGS BY JOB BOARD**

What share of unique job postings appear on each job board?