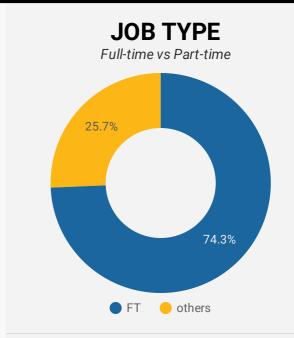

#### **OCCUPATION FILTERS**

| SKILL TYPE NAME / 1-DIGIT NOC | • |               |
|-------------------------------|---|---------------|
| MAJOR GROUP / 2-DIGIT NOC     | • |               |
| MINOR GROUP / 3-DIGIT NOC     | • |               |
| UNIT GROUP / 4-DIGIT NOC      | • |               |
| SKILL LEVEL                   | • |               |
| JOB TYPE                      | • | OTHER FILTERS |
| JOB DURATION                  | • | MUNICIPALITY  |
| ADDITIONAL LANGUAGE           | • | COUNTY        |
| SPECIFIC JOB TAGS             | • | JOB BOARD +   |
|                               |   |               |