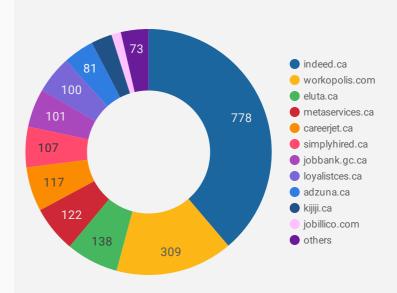

#### **COMPANIES BY JOB BOARD**

What share of unique job postings appear on each job board?

#### **JOB POSTING DETAILS BY JOB BOARD**

How does job posting activity differ by job board?

|     | JOB BOARD             | POSTING COUNT + | AVG POSTING<br>LENGTH IN DAYS | MEDIAN<br>POSTING LENGTH<br>IN DAYS | # OF<br>COMPANIES |
|-----|-----------------------|-----------------|-------------------------------|-------------------------------------|-------------------|
| 1.  | indeed.ca             | 1,630           | 21.9                          | 22                                  | 778               |
| 2.  | eluta.ca              | 648             | 22.0                          | 22                                  | 138               |
| 3.  | workopolis.com        | 496             | 14.9                          | 15                                  | 309               |
| 4.  | careerjet.ca          | 422             | 22.9                          | 13                                  | 117               |
| 5.  | adzuna.ca             | 229             | 15.0                          | 15                                  | 81                |
| 6.  | metaservices.ca       | 196             | 58.7                          | 73                                  | 122               |
| 7.  | jobbank.gc.ca         | 192             | 26.3                          | 17                                  | 101               |
| 8.  | simplyhired.ca        | 146             | 15.0                          | 15                                  | 107               |
| 9.  | loyalistces.ca        | 142             | 48.1                          | 34                                  | 100               |
| 10. | kijiji.ca             | 100             | 15.0                          | 15                                  | 55                |
| 11. | jobillico.com         | 96              | 16.4                          | 10                                  | 25                |
| 12. | qhc.njoyn.com         | 69              | 61.1                          | 28                                  | 1                 |
| 13. | careerarc.com         | 46              | 37.8                          | 23                                  | 7                 |
| 14. | careerbuilder.ca      | 42              | 19.8                          | 16                                  | 11                |
| 15. | workinnonprofits.ca   | 32              | 16.9                          | 14                                  | 13                |
| 16. | can60.dayforcehcm.com | 13              | 13.4                          | 12                                  | 1                 |
| 17. | hastingscounty.com    | 12              | 16.0                          | 14                                  | 5                 |
| 18. | gojobs.gov.on.ca      | 10              | 25.9                          | 21                                  | 6                 |