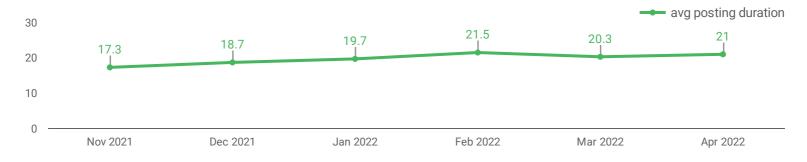

#### HIGHLIGHTS

**JOB POSTINGS BY THE NUMBERS** 

POSTING COUNT NEW THIS MONTH 4,642

2,731

COMPANIES

JOB BOARDS 1,583 27

**# OF DAYS POSTED** 

AVERAGE MEDIAN 21.0 22

#### AVG & MEDIAN POSTING LENGTH BY DAYS

How long are employers having to recruit for to find candidates to fill their job vacancies?