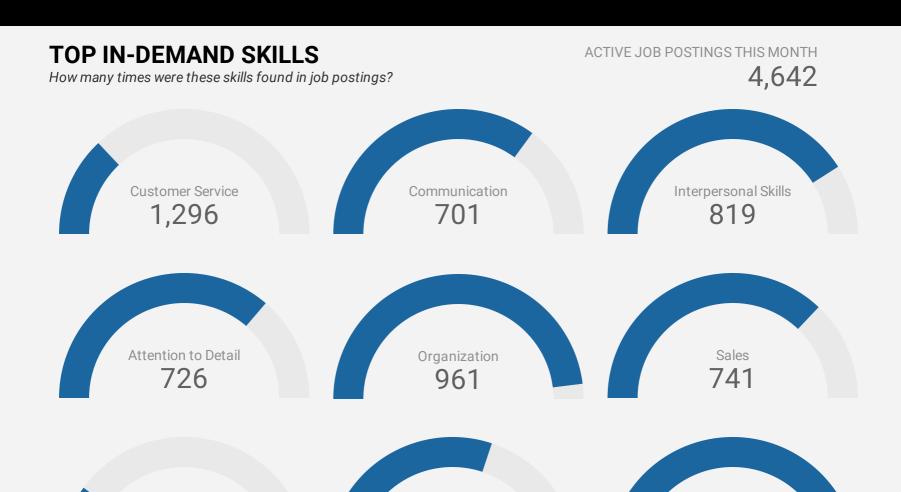

# **KEY JOB REQUIREMENTS**

Driving

1,013

How often are these requirements desired in job postings?

ACTIVE JOB POSTINGS THIS MONTH
4,642

Planning

492

Driver's License

First Aid 300

Regular Access to a Ve 267

Criminal Record Check 328

Microsoft Office 272

Food Safety 88