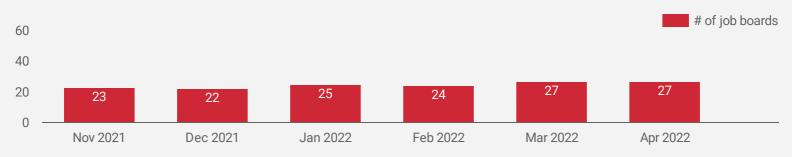

#### HIGHLIGHTS

**JOB POSTINGS BY THE NUMBERS** 

POSTING COUNT NEW THIS MONTH 4,642

2,731

COMPANIES

JOB BOARDS 1,583 27

**# OF DAYS POSTED** 

AVERAGE MEDIAN 21.0 22

#### NUMBER OF ACTIVE JOB BOARDS

How many job postings were active for at least 1 day this month on these job boards?