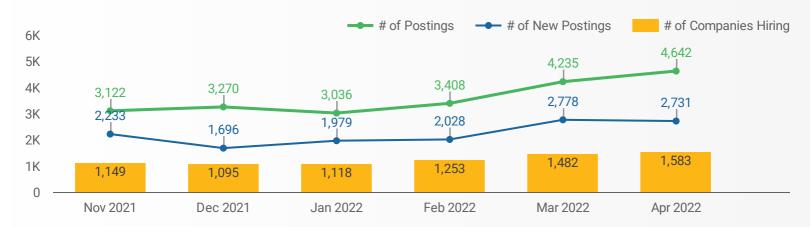

#### HIGHLIGHTS

**JOB POSTINGS BY THE NUMBERS** 

POSTING COUNT NEW THIS MONTH 4,642

2,731

COMPANIES

JOB BOARDS 1,583 27

**# OF DAYS POSTED** 

AVERAGE MEDIAN 21.0 22

#### **JOB POSTINGS BY MONTH**

How many job postings were active for at least 1 day this month?

NOTE: This graph cannot be filtered using the controls on the cover page