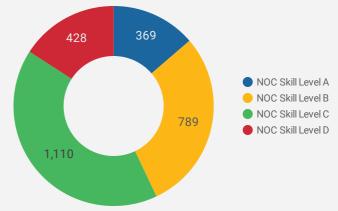

# **JOB POSTINGS BY SKILL LEVEL**

What education do occupations typically require?

Skill Level A = Usually University education | Skill Level B = Usually College education or Apprenticeship training | Skill Level C = Usually Secondary education or occupation-specific training | Skill Level D = Usually on-the-job training