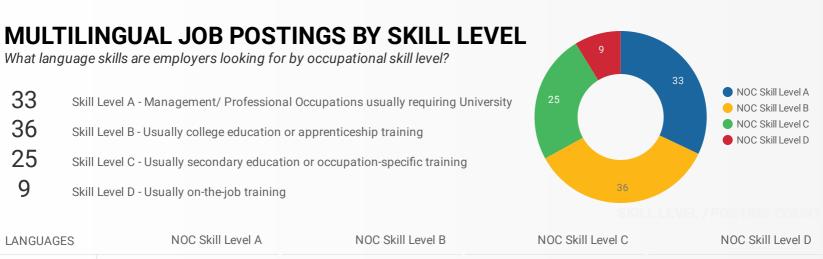

# **JOB POSTINGS BY SKILL LEVEL**

What education do occupations typically require?

Skill Level A = Usually University education | Skill Level B = Usually College education or Apprenticeship training | Skill Level C = Usually Secondary education or occupation-specific training | Skill Level D = Usually on-the-job training

| LANGUAGES     | NOC Skill Level A | NOC Skill Level B | NOC Skill Level C | NOC Skill Level D |
|---------------|-------------------|-------------------|-------------------|-------------------|
| Bilingual Lan |                   |                   |                   | 7                 |
| Spanish Lang  | 1                 |                   |                   | 2                 |
| Italian Langu | 2                 |                   |                   |                   |
| Chinese Lang  |                   | 1                 |                   |                   |