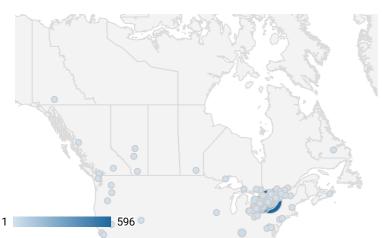

>

WEBSITE TRAFFIC BY LOCATION

**GENDER** 

Job Postings **JOB-SEEKER** 410 REFERRALS

TOOL

INTERACTIONS BY AGE GROUP

**INTERACTIONS BY GENDER** 

#### Source:

Job search data is collected from user interactions with the job finding tools on the cfwd.ca website. Location data is collected by Google Analytics and cannot be filtered using the age range, gender or tool filters at the top of the page.