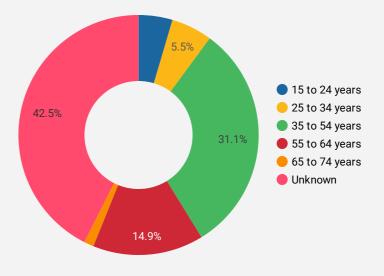

18.

19.

າດ

**CENTRE FOR** 

AGE GROUP

Users

117

88

>

WEBSITE TRAFFIC BY LOCATION

**GENDER** 

Job Postings **JOB-SEEKER** 410 REFERRALS

TOOL

INTERACTIONS BY AGE GROUP

**INTERACTIONS BY GENDER** 