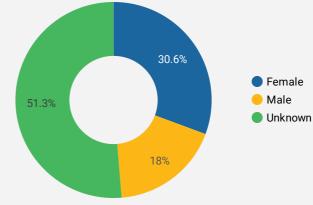

>

WEBSITE TRAFFIC BY LOCATION

**GENDER** 

Job Postings **JOB-SEEKER** 410 REFERRALS

TOOL

INTERACTIONS BY AGE GROUP

**INTERACTIONS BY GENDER** 