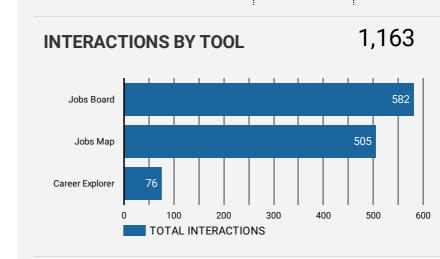

>

WEBSITE TRAFFIC BY LOCATION

**GENDER** 

Job Postings **JOB-SEEKER** 410 REFERRALS

TOOL

INTERACTIONS BY AGE GROUP

**INTERACTIONS BY GENDER** 