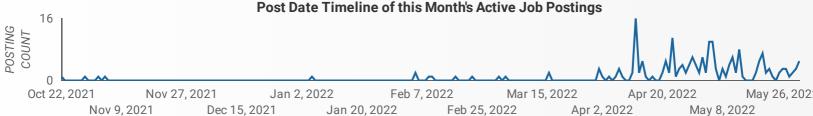

#### POST DATE TIMELINE FOR THIS MONTH'S ACTIVE JOB POSTINGS

How many job postings were active for at least 1 day this month?