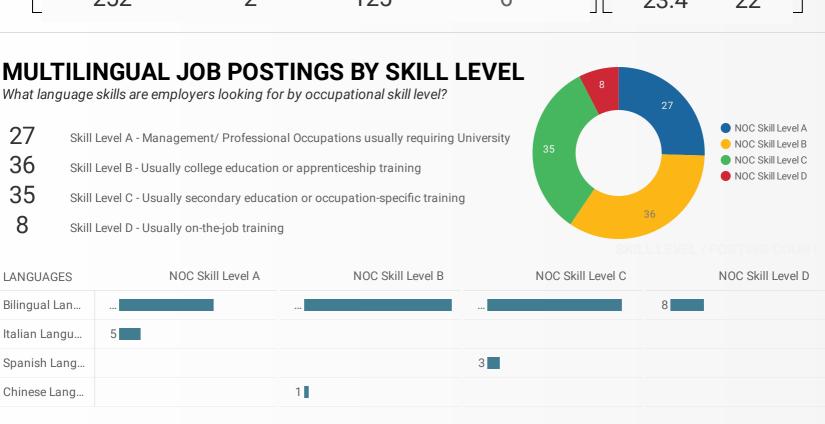

#### **JOB POSTINGS BY SKILL LEVEL**

What education do occupations typically require?

Skill Level A = Usually University education | Skill Level B = Usually College education or Apprenticeship training | Skill Level C = Usually Secondary education or occupation-specific training | Skill Level D = Usually on-the-job training