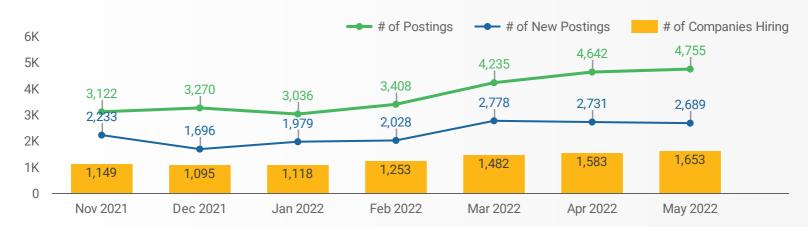

#### HIGHLIGHTS

**JOB POSTINGS BY THE NUMBERS** 

NEW THIS MONTH 4,755

2,689

COMPANIES 1,653

JOB BOARDS 28

**# OF DAYS POSTED** 

AVERAGE 21.2

#### **JOB POSTINGS BY MONTH**

How many job postings were active for at least 1 day this month?

NOTE: This graph cannot be filtered using the controls on the cover page

#### NUMBER OF ACTIVE JOB BOARDS

How many job postings were active for at least 1 day this month on these job boards?