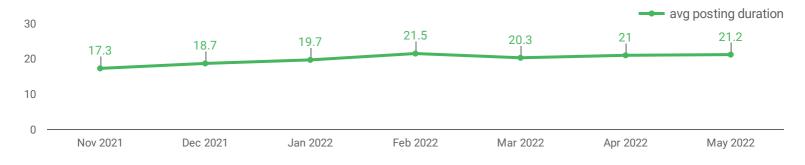

#### HIGHLIGHTS

**JOB POSTINGS BY THE NUMBERS** 

NEW THIS MONTH 4,755

2,689

COMPANIES 1,653

JOB BOARDS 28

**# OF DAYS POSTED** 

AVERAGE 21.2

MEDIAN 22

#### AVG & MEDIAN POSTING LENGTH BY DAYS

How long are employers having to recruit for to find candidates to fill their job vacancies?