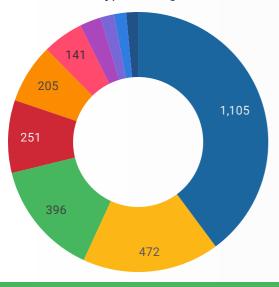

# **JOB POSTINGS BY SKILL TYPE**

What skill type is being recruited?

- Sales and service occupations
- Trades, transport and equipment operators and related occupations
- Business, finance and administration occupations
- Health occupations
- Occupations in education, law and social, community and government
- Management occupations
- Natural and applied sciences and related occupations
- Occupations in art, culture, recreation and sport
- Occupations in manufacturing and utilities
- Natural resources, agriculture and related production occupations