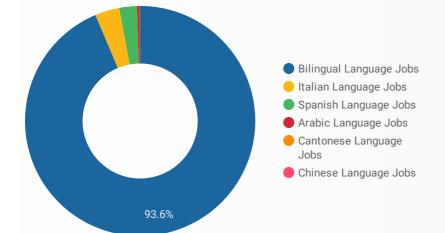

#### LANGUAGE SKILLS BREAKDOWN

Which kinds of language skills do employers seek?

|    | LANGUAGES               | POSTING COUNT • |
|----|-------------------------|-----------------|
| 1. | Bilingual Language Jobs | 239             |
| 2. | Italian Language Jobs   | 6               |
| 3. | Spanish Language Jobs   | 4               |
| 4. | Cantonese Language Jobs | 1               |
| 5. | Arabic Language Jobs    | 1               |
|    |                         | 1-6/6 < >       |