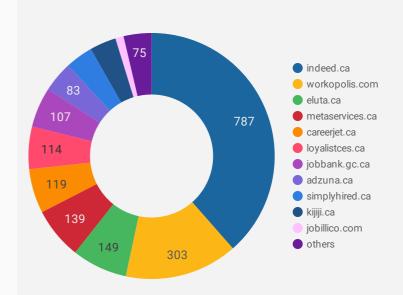

#### **COMPANIES BY JOB BOARD**

What share of unique job postings appear on each job board?

#### **JOB POSTING DETAILS BY JOB BOARD**

How does job posting activity differ by job board?

|     | JOB BOARD           | POSTING COUNT + | AVG POSTING<br>LENGTH IN DAYS | MEDIAN<br>POSTING LENGTH<br>IN DAYS | # OF<br>COMPANIES |
|-----|---------------------|-----------------|-------------------------------|-------------------------------------|-------------------|
| 1.  | indeed.ca           | 1,644           | 21.9                          | 22                                  | 787               |
| 2.  | eluta.ca            | 669             | 22.0                          | 22                                  | 149               |
| 3.  | workopolis.com      | 494             | 14.9                          | 15                                  | 303               |
| 4.  | careerjet.ca        | 412             | 25.7                          | 15                                  | 119               |
| 5.  | adzuna.ca           | 237             | 15.0                          | 15                                  | 83                |
| 6.  | metaservices.ca     | 232             | 125.5                         | 126                                 | 139               |
| 7.  | jobbank.gc.ca       | 183             | 33.0                          | 23                                  | 107               |
| 8.  | loyalistces.ca      | 164             | 52.5                          | 48                                  | 114               |
| 9.  | kijiji.ca           | 127             | 15.0                          | 15                                  | 71                |
| 10. | simplyhired.ca      | 106             | 15.0                          | 15                                  | 74                |
| 11. | qhc.njoyn.com       | 72              | 41.1                          | 12                                  | 1                 |
| 12. | jobillico.com       | 71              | 19.6                          | 13                                  | 22                |
| 13. | careerbuilder.ca    | 52              | 17.2                          | 15                                  | 8                 |
| 14. | careerarc.com       | 49              | 31.3                          | 16                                  | 8                 |
| 15. | localwork.ca        | 28              | 4.3                           | 2                                   | 15                |
| 16. | workinnonprofits.ca | 21              | 17.7                          | 14                                  | 8                 |
| 17. | hastingscounty.com  | 16              | 7.0                           | 7                                   | 4                 |
| 18. | randstad.ca         | 9               | 7.0                           | 7                                   | 1                 |