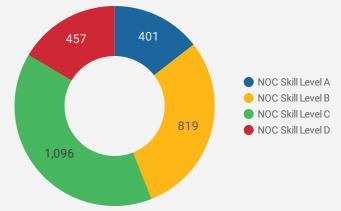

#### **JOB POSTINGS BY SKILL LEVEL**

What education do occupations typically require?

Skill Level A = Usually University education | Skill Level B = Usually College education or Apprenticeship training | Skill Level C = Usually Secondary education or occupation-specific training | Skill Level D = Usually on-the-job training