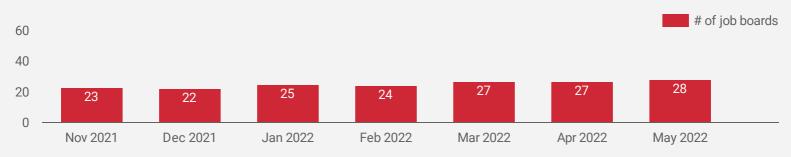

#### HIGHLIGHTS

**JOB POSTINGS BY THE NUMBERS** 

NEW THIS MONTH 4,755

2,689

COMPANIES 1,653

JOB BOARDS 28

**# OF DAYS POSTED** 

AVERAGE 21.2

#### NUMBER OF ACTIVE JOB BOARDS

How many job postings were active for at least 1 day this month on these job boards?