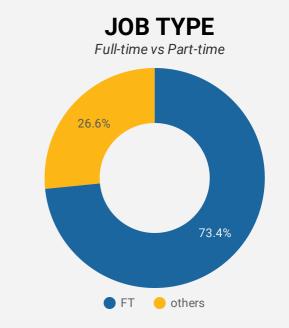

| POSTING<br>COUNT + | AVG POSTING<br>LENGTH IN DAYS | MEDIAN POSTING<br>LENGTH IN DAYS |
|----|----------------------|--------------------|-------------------------------|----------------------------------|
| 1. | Belleville           | 2,393              | 21.2                          | 22                               |
| 2. | City of Quinte West  | 732                | 20.5                          | 22                               |
| 3. | Lennox and Addington | 595                | 20.2                          | 22                               |
| 4. | Prince Edward County | 518                | 22.2                          | 22                               |
| 5. | Hastings County      | 500                | 23.3                          | 22                               |





Permanency of jobs posted



# **JOB POSTINGS BY SKILL TYPE**

What skill type is being recruited?



- Sales and service occupations
- Trades, transport and equipment operators and related occupations
- Business, finance and administration occupations
- Health occupations
- Occupations in education, law and social, community and government
- Management occupations
- Natural and applied sciences and related occupations
- Occupations in art, culture, recreation and sport
- Occupations in manufacturing and utilities
- Natural resources, agriculture and related production occupations

#### **JOB POSTINGS BY SKILL LEVEL**

What education do occupations typically require?



Skill Level A = Usually University education | Skill Level B = Usually College education or Apprenticeship training |