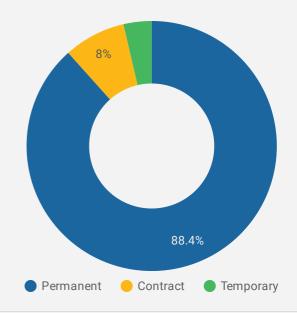

TING<br>LENGTH IN DAYS | MEDIAN POSTING<br>LENGTH IN DAYS |
|----|----------------------|--------------------|-------------------------------|----------------------------------|
| 1. | Belleville           | 2,393              | 21.2                          | 22                               |
| 2. | City of Quinte West  | 732                | 20.5                          | 22                               |
| 3. | Lennox and Addington | 595                | 20.2                          | 22                               |
| 4. | Prince Edward County | 518                | 22.2                          | 22                               |
| 5. | Hastings County      | 500                | 23.3                          | 22                               |





Permanency of jobs posted



# **JOB POSTINGS BY SKILL TYPE**

What skill type is being recruited?



- Sales and service occupations
- Trades, transport and equipment operators and related occupations
- Business, finance and administration occupations
- Health occupations
- Occupations in education, law and social, community and government
- Management occupations
- Natural and applied sciences and related occupations
- Occupations in art, culture, recreation and sport
- Occupations in manufacturing and utilities
- Natural resources, agriculture and related production occupations

#### **JOB POSTINGS BY SKILL LEVEL**

What education do occupations typically require?



Skill Level A = Usually University education | Skill Level B = Usually College education or Apprenticeship training | Skill Level C = Usually Second