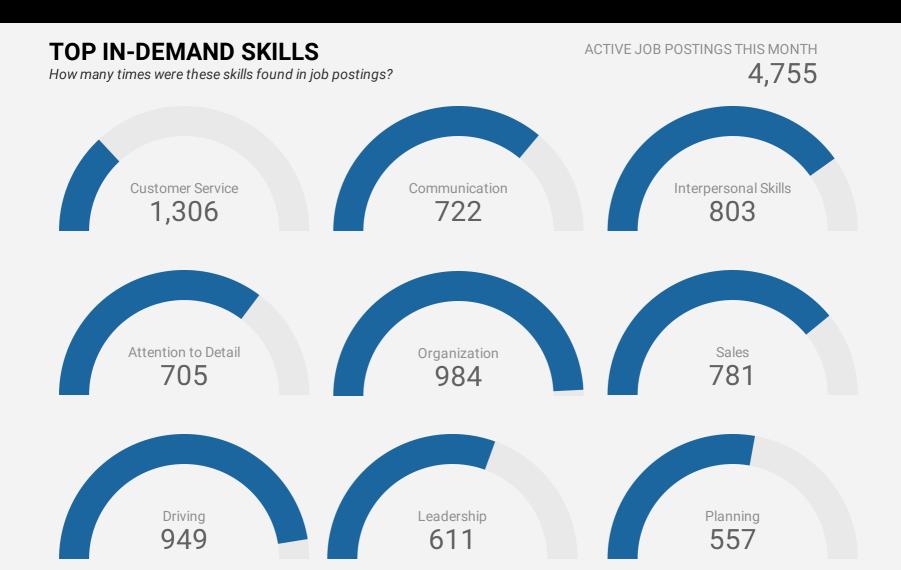

#### **KEY JOB REQUIREMENTS**

How often are these requirements desired in job postings?

ACTIVE JOB POSTINGS THIS MONTH
4,755

Driver's License

99

First Aid

270

Regular Access to a Ve

257

**Criminal Record Check** 

309

Microsoft Office

276

Food Safety

97