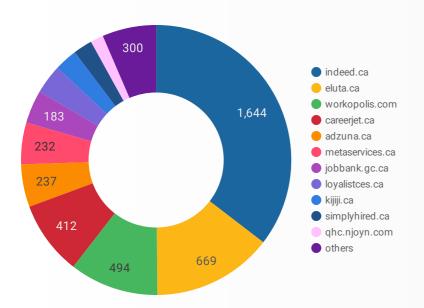

#### **JOB POSTING DETAILS BY JOB BOARD**

How does job posting activity differ by job board?

|     | JOB BOARD           | POSTING COUNT + | AVG POSTING<br>LENGTH IN DAYS | MEDIAN<br>POSTING LENGTH<br>IN DAYS | # OF<br>COMPANIES |
|-----|---------------------|-----------------|-------------------------------|-------------------------------------|-------------------|
| 1.  | indeed.ca           | 1,644           | 21.9                          | 22                                  | 787               |
| 2.  | eluta.ca            | 669             | 22.0                          | 22                                  | 149               |
| 3.  | workopolis.com      | 494             | 14.9                          | 15                                  | 303               |
| 4.  | careerjet.ca        | 412             | 25.7                          | 15                                  | 119               |
| 5.  | adzuna.ca           | 237             | 15.0                          | 15                                  | 83                |
| 6.  | metaservices.ca     | 232             | 125.5                         | 126                                 | 139               |
| 7.  | jobbank.gc.ca       | 183             | 33.0                          | 23                                  | 107               |
| 8.  | loyalistces.ca      | 164             | 52.5                          | 48                                  | 114               |
| 9.  | kijiji.ca           | 127             | 15.0                          | 15                                  | 71                |
| 10. | simplyhired.ca      | 106             | 15.0                          | 15                                  | 74                |
| 11. | qhc.njoyn.com       | 72              | 41.1                          | 12                                  | 1                 |
| 12. | jobillico.com       | 71              | 19.6                          | 13                                  | 22                |
| 13. | careerbuilder.ca    | 52              | 17.2                          | 15                                  | 8                 |
| 14. | careerarc.com       | 49              | 31.3                          | 16                                  | 8                 |
| 15. | localwork.ca        | 28              | 4.3                           | 2                                   | 15                |
| 16. | workinnonprofits.ca | 21              | 17.7                          | 14                                  | 8                 |
| 17. | hastingscounty.com  | 16              | 7.0                           | 7                                   | 4                 |
| 18. | randstad.ca         | 9               | 7.0                           | 7                                   | 1                 |