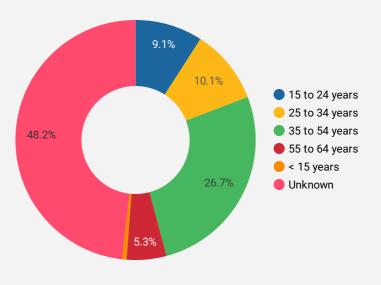

|
| 7.  | London          | 8     | 149       |
| 8.  | Prince Edward   | 24    | 111       |
| 9.  | Guelph          | 18    | 94        |
| 10. | Greater Napanee | 10    | 57        |
| 11. | Ashburn         | 55    | 55        |
| 12. | Waterford       | 1     | 31        |
| 13. | Dublin          | 13    | 31        |
| 14. | Kingston        | 14    | 30        |
| 15. | Kawartha Lakes  | 6     | 26        |
| 16. | Barrie          | 7     | 20        |
| 17. | Regina          | 6     | 18        |
| 18. | Brampton        | 4     | 16        |
| 19. | Niagara Falls   | 2     | 15        |
| ეი  | Saint John      | 1     | 1 /       |





# 637 INTERACTIONS BY TOOL Jobs Board 461 Jobs Map 101 Career Explorer 100 200 300 400 500 TOTAL INTERACTIONS

#### INTERACTIONS BY AGE GROUP



#### INTERACTIONS BY GENDER



#### Source:

Job search data is collected from user interactions with the job finding tools on the cfwd.ca website. Location data is collected by Google Analytics and cannot be filtered using the age range, gender or tool filters at the top of the page.







This Employment Ontario service is funded in part by the Government of Canada and the Government of Ontario.



Page 2 of 2 | What kind of jobs are people looking for?

**AGE GROUP GENDER TOOL FILTER** 

#### **INTEREST BY SKILL TYPE**



### INTEREST BY SKILL LEVEL



#### **INTEREST BY JOB TYPE**



## **INTEREST BY JOB DURATION**



# **TOP EMPLOYERS & AGENCIES**

| EMPLOYER                          |              | POSTINGS + |
|-----------------------------------|--------------|------------|
| A