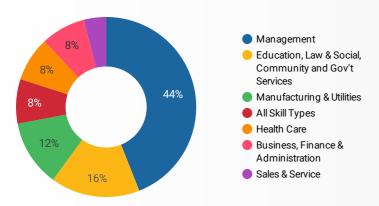

| 4     | 16        |
| 19. | Niagara Falls   | 2     | 15        |
| ეი  | Saint John      | 1     | 1 /       |





# 637 INTERACTIONS BY TOOL Jobs Board 461 Jobs Map 101 Career Explorer 100 200 300 400 500 TOTAL INTERACTIONS

#### INTERACTIONS BY AGE GROUP



#### INTERACTIONS BY GENDER



#### Source:

Job search data is collected from user interactions with the job finding tools on the cfwd.ca website. Location data is collected by Google Analytics and cannot be filtered using the age range, gender or tool filters at the top of the page.







This Employment Ontario service is funded in part by the Government of Canada and the Government of Ontario.



Page 2 of 2 | What kind of jobs are people looking for?

**AGE GROUP GENDER TOOL FILTER** 

#### **INTEREST BY SKILL TYPE**



### INTEREST BY SKILL LEVEL



#### **INTEREST BY JOB TYPE**



## **INTEREST BY JOB DURATION**



# **TOP EMPLOYERS & AGENCIES**

| EMPLOYER                          |              | POSTINGS + |
|-----------------------------------|--------------|------------|
| Adecco Canada                     |              | 6          |
| Adecco                            |              | 5          |
| Winmar Belleville                 |              | 4          |
| St. Vincent De Paul               |              | 4          |
| Environmental 360 Solutions       |              | 4          |
| Bell Canada                       |              | 4          |
| R&R Foods                         |              | 3          |
| National Tire Distributors        |              | 3          |
| Quint