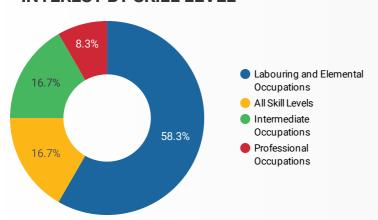

9. | Niagara Falls   | 2     | 15        |
| ეი  | Saint John      | 1     | 1 /       |





# 637 INTERACTIONS BY TOOL Jobs Board 461 Jobs Map 101 Career Explorer 100 200 300 400 500 TOTAL INTERACTIONS

#### INTERACTIONS BY AGE GROUP



#### INTERACTIONS BY GENDER



#### Source:

Job search data is collected from user interactions with the job finding tools on the cfwd.ca website. Location data is collected by Google Analytics and cannot be filtered using the age range, gender or tool filters at the top of the page.







This Employment Ontario service is funded in part by the Government of Canada and the Government of Ontario.



Page 2 of 2 | What kind of jobs are people looking for?

**AGE GROUP GENDER TOOL FILTER** 

#### **INTEREST BY SKILL TYPE**



### INTEREST BY SKILL LEVEL



#### **INTEREST BY JOB TYPE**



## **INTEREST BY JOB DURATION**



# **TOP EMPLOYERS & AGENCIES**

| EMPLOYER                          |              | POSTINGS + |
|-----------------------------------|--------------|------------|
| Adecco Canada                     |              | 6          |
| Adecco                            |              | 5          |
| Winmar Belleville                 |              | 4          |
| St. Vincent De Paul               |              | 4          |
| Environmental 360 Solutions       |              | 4          |
| Bell Canada                       |              | 4          |
| R&R Foods                         |              | 3          |
| National Tire Distributors        |              | 3          |
| Quinte Drywall                    |