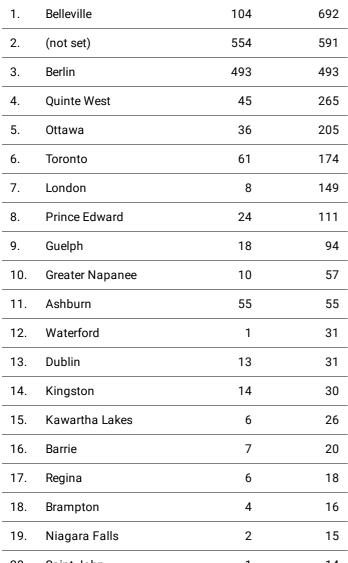

# WEBSITE TRAFFIC BY LOCATION

|     | City            | Users | Pageviews |
|-----|-----------------|-------|-----------|
| 1.  | Belleville      | 104   | 692       |
| 2.  | (not set)       | 554   | 591       |
| 3.  | Berlin          | 493   | 493       |
| 4.  | Quinte West     | 45    | 265       |
| 5.  | Ottawa          | 36    | 205       |
| 6.  | Toronto         | 61    | 174       |
| 7.  | London          | 8     | 149       |
| 8.  | Prince Edward   | 24    | 111       |
| 9.  | Guelph          | 18    | 94        |
| 10. | Greater Napanee | 10    | 57        |
| 11. | Ashburn         | 55    | 55        |
| 12. | Waterford       | 1     | 31        |
| 13. | Dublin          | 13    | 31        |
| 14. | Kingston        | 14    | 30        |
| 15. | Kawartha Lakes  | 6     | 26        |
| 16. | Barrie          | 7     | 20        |
| 17. | Regina          | 6     | 18        |
| 18. | Brampton        | 4     | 16        |
| 19. | Niagara Falls   | 2     | 15        |
| ეი  | Saint John      | 1     | 1 /       |