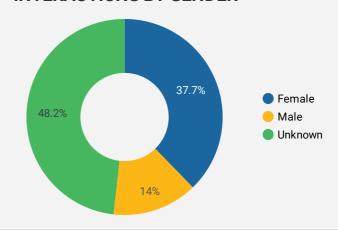

| 8     | 149       |
| 8.  | Prince Edward   | 24    | 111       |
| 9.  | Guelph          | 18    | 94        |
| 10. | Greater Napanee | 10    | 57        |
| 11. | Ashburn         | 55    | 55        |
| 12. | Waterford       | 1     | 31        |
| 13. | Dublin          | 13    | 31        |
| 14. | Kingston        | 14    | 30        |
| 15. | Kawartha Lakes  | 6     | 26        |
| 16. | Barrie          | 7     | 20        |
| 17. | Regina          | 6     | 18        |
| 18. | Brampton        | 4     | 16        |
| 19. | Niagara Falls   | 2     | 15        |
| ეი  | Saint John      | 1     | 1 /       |





# 637 INTERACTIONS BY TOOL Jobs Board 461 Jobs Map 101 Career Explorer 100 200 300 400 500 TOTAL INTERACTIONS

#### INTERACTIONS BY AGE GROUP



#### INTERACTIONS BY GENDER



#### Source:

Job search data is collected from user interactions with the job finding tools on the cfwd.ca website. Location data is collected by Google Analytics and cannot be filtered using the age range, gender or tool filters at the top of the page.







This Employment Ontario service is funded in part by the Government of Canada and the Government of Ontario.



Page 2 of 2 | What kind of jobs are people looking for?

**AGE GROUP GENDER TOOL FILTER** 

#### **INTEREST BY SKILL TYPE**



### INTEREST BY SKILL LEVEL



#### **INTEREST BY JOB TYPE**



## **INTEREST BY JOB DURATION**



# **TOP EMPLOYERS & AGENCIES**

| EMPLOYER                          |              | POSTINGS + |
|-----------------------------------|--------------|------------|
| Adecco Canada