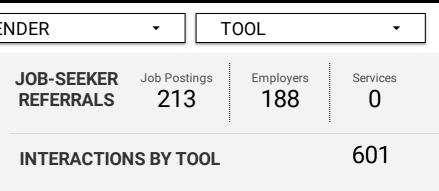

# **JOB SEARCH REPORT - JUL 2022**

Page 2 of 2 | What kind of jobs are people looking for?

Monthly Users 743 59.8%

▼

AGE GROUP

GENDER

▼

TOOL