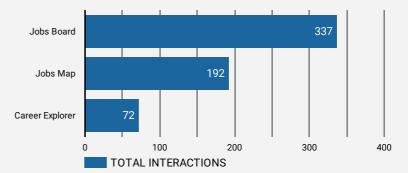

# **JOB SEARCH REPORT - JUL 2022**

Page 2 of 2 | What kind of jobs are people looking for?

Monthly Users 743 59.8%

▼

AGE GROUP

GENDER

▼

TOOL