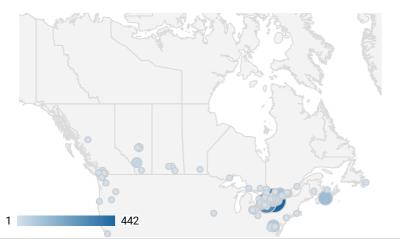

Page 1 of 2 | Who are the people looking for work?

Monthly Users 743 **-59.8**%

**CENTRE FOR** 

AGE GROUP

PMFNT

GENDER

|            | City                  | Users             | Pageviews          |
|------------|-----------------------|-------------------|--------------------|
| 1.         | Belleville            | 63                | 442                |
| 2.         | Toronto               | 123               | 316                |
| 3.         | (not set)             | 85                | 134                |
| 4.         | Halifax Regional Muni | 4                 | 127                |
| 5.         | Ottawa                | 26                | 101                |
| 6.         | Quinte West           | 28                | 99                 |
| 7.         | Ashburn               | 84                | 84                 |
| 8.         | Prince Edward         | 12                | 47                 |
| 9.         | Kingston              | 21                | 39                 |
| 10.        | Calgary               | 3                 | 38                 |
| 11.        | Kitchener             | 14                | 38                 |
| 12.        | Kawartha Lakes        | 13                | 38                 |
| 13.        | Barrie                | 5                 | 33                 |
| 14.        | Dublin                | 8                 | 30                 |
| 15.        | London                | 10                | 30                 |
| 16.        | Greater Napanee       | 6                 | 23                 |
| 17.        | Georgina              | 2                 | 16                 |
| 18.        | Ahmedabad             | 4                 | 15                 |
| 19.        | Washington            | 15                | 15                 |
| <b>2</b> 0 | Windoor               | ح<br>1 - 100 / 16 | 5 <b>&lt; &gt;</b> |

### Source:

Job search data is collected from user interactions with the job finding tools on the cfwd.ca website. Location data is collected by Google Analytics and cannot be filtered using the age range, gender or tool filters at the top of the page.