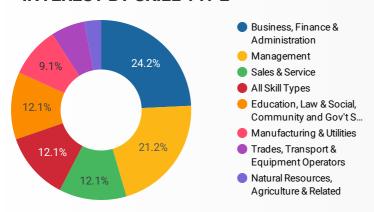

| 35        |
| 17. | Kitchener             | 13                 | 33        |
| 18. | Saint-Alexandre-de-Ka | 1                  | 32        |
| 19. | Peterborough          | 8                  | 30        |
| აი  | Kawatha Lakas         | 12<br>1 - 100 / 25 | 20        |





# INTERACTIONS BY AGE GROUP



#### INTERACTIONS BY GENDER



#### Source:

Job search data is collected from user interactions with the job finding tools on the cfwd.ca website. Location data is collected by Google Analytics and cannot be filtered using the age range, gender or tool filters at the top of the page.







This Employment Ontario service is funded in part by the Government of Canada and the Government of Ontario.

**186.1%** 





**JOB SEARCH REPORT - AUG 2022** 

#### **INTEREST BY SKILL TYPE**



# INTEREST BY SKILL LEVEL



## **INTEREST BY JOB TYPE**



## **INTEREST BY JOB DURATION**



## **TOP EMPLOYERS & AGENCIES**

| EMPLOYER                                |              | POSTINGS | <b>*</b> |
|-----------------------------------------|--------------|----------|----------|
| Back40 Powersports and Lawn             |              | 11       |          |
| Harmony Homes Quinte Ltd.               |              | 10       |          |
| Milestone Bath Experts                  |              | 9        |          |
| Competition Motors                      |              | 9        |          |
| Irwin Cabinet Works Ltd                 |              | 9        |          |
| We Clean                                |              | 9        |          |
| Performance Sales &