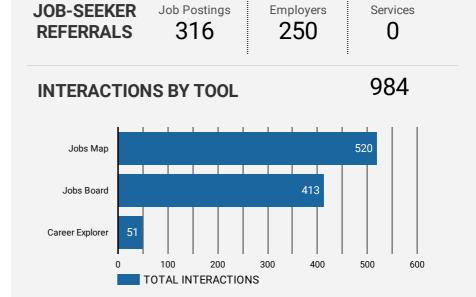

# **JOB SEARCH REPORT - AUG 2022**

Page 1 of 2 | Who are the people looking for work?

Monthly Users 2,126

**186.1%** 

**FILTER** 

AGE GROUP

GENDER

**TOOL** 