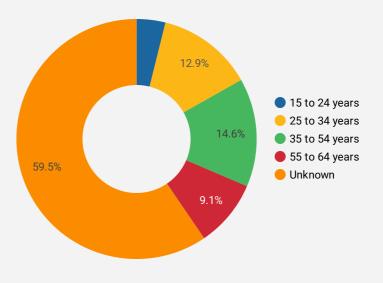

x Regional Muni | 7                  | 59        |
| 10. | Cobourg               | 6                  | 56        |
| 11. | Prince Edward         | 18                 | 54        |
| 12. | Winnipeg              | 7                  | 51        |
| 13. | Greater Napanee       | 13                 | 43        |
| 14. | Guelph                | 6                  | 36        |
| 15. | Barrie                | 5                  | 36        |
| 16. | Dublin                | 11                 | 35        |
| 17. | Kitchener             | 13                 | 33        |
| 18. | Saint-Alexandre-de-Ka | 1                  | 32        |
| 19. | Peterborough          | 8                  | 30        |
| აი  | Kawatha Lakas         | 12<br>1 - 100 / 25 | 20        |





# INTERACTIONS BY AGE GROUP



#### INTERACTIONS BY GENDER



#### Source:

Job search data is collected from user interactions with the job finding tools on the cfwd.ca website. Location data is collected by Google Analytics and cannot be filtered using the age range, gender or tool filters at the top of the page.







This Employment Ontario service is funded in part by the Government of Canada and the Government of Ontario.

**186.1%** 





**JOB SEARCH REPORT - AUG 2022** 

#### **INTEREST BY SKILL TYPE**



# INTEREST BY SKILL LEVEL



## **INTEREST BY JOB TYPE**



## **INTEREST BY JOB DURATION**



## **TOP EMPLOYERS & AGENCIES**

| EMPLOYER                                |              | POSTINGS | <b>*</b> |
|-----------------------------------------|--------------|----------|----------|
| Back40 Powerspor