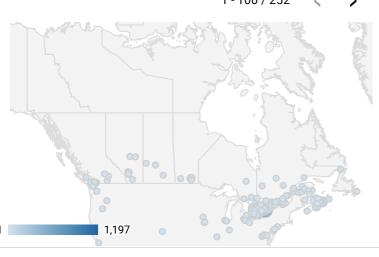

WEBSITE TRAFFIC BY LOCATION

|     | City                  | Users              | Pageviews |
|-----|-----------------------|--------------------|-----------|
| 1.  | (not set)             | 1,138              | 1,197     |
| 2.  | Belleville            | 106                | 481       |
| 3.  | Toronto               | 135                | 277       |
| 4.  | Quinte West           | 55                 | 191       |
| 5.  | Berlin                | 165                | 165       |
| 6.  | Antigonish            | 2                  | 103       |
| 7.  | Ottawa                | 30                 | 88        |
| 8.  | Kingston              | 30                 | 74        |
| 9.  | Halifax Regional Muni | 7                  | 59        |
| 10. | Cobourg               | 6                  | 56        |
| 11. | Prince Edward         | 18                 | 54        |
| 12. | Winnipeg              | 7                  | 51        |
| 13. | Greater Napanee       | 13                 | 43        |
| 14. | Guelph                | 6                  | 36        |
| 15. | Barrie                | 5                  | 36        |
| 16. | Dublin                | 11                 | 35        |
| 17. | Kitchener             | 13                 | 33        |
| 18. | Saint-Alexandre-de-Ka | 1                  | 32        |
| 19. | Peterborough          | 8                  | 30        |
| აი  | Kawatha Lakas         | 12<br>1 - 100 / 25 | 20        |