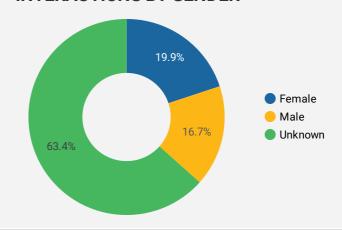

| 59        |
| 10. | Cobourg               | 6                  | 56        |
| 11. | Prince Edward         | 18                 | 54        |
| 12. | Winnipeg              | 7                  | 51        |
| 13. | Greater Napanee       | 13                 | 43        |
| 14. | Guelph                | 6                  | 36        |
| 15. | Barrie                | 5                  | 36        |
| 16. | Dublin                | 11                 | 35        |
| 17. | Kitchener             | 13                 | 33        |
| 18. | Saint-Alexandre-de-Ka | 1                  | 32        |
| 19. | Peterborough          | 8                  | 30        |
| აი  | Kawatha Lakas         | 12<br>1 - 100 / 25 | 20        |





# INTERACTIONS BY AGE GROUP



#### INTERACTIONS BY GENDER



#### Source:

Job search data is collected from user interactions with the job finding tools on the cfwd.ca website. Location data is collected by Google Analytics and cannot be filtered using the age range, gender or tool filters at the top of the page.







This Employment Ontario service is funded in part by the Government of Canada and the Government of Ontario.

**186.1%** 





**JOB SEARCH REPORT - AUG 2022** 

#### **INTEREST BY SKILL TYPE**



# INTEREST BY SKILL LEVEL



## **INTEREST BY JOB TYPE**



## **INTEREST BY JOB DURATION**



## **TOP EMPLOYERS & AGENCIES**

| EMPLOYER                                |              | POSTINGS | <b>*</b> |
|-----------------------------------------|--------------|----------|----------|
| Back40 Powersports and Lawn             |