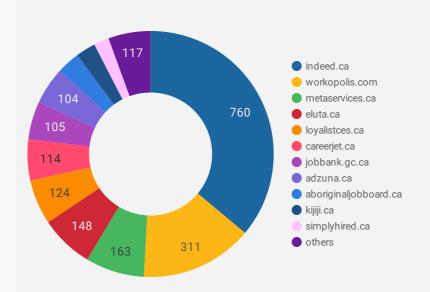

#### **COMPANIES BY JOB BOARD**

What share of unique job postings appear on each job board?

#### **JOB POSTING DETAILS BY JOB BOARD**

How does job posting activity differ by job board?

|     | JOB BOARD             | POSTING COUNT + | AVG POSTING<br>LENGTH IN DAYS | MEDIAN<br>POSTING LENGTH<br>IN DAYS | # OF<br>COMPANIES |
|-----|-----------------------|-----------------|-------------------------------|-------------------------------------|-------------------|
| 1.  | indeed.ca             | 1,557           | 20.9                          | 21                                  | 760               |
| 2.  | eluta.ca              | 633             | 21.0                          | 21                                  | 148               |
| 3.  | workopolis.com        | 557             | 14.0                          | 14                                  | 311               |
| 4.  | careerjet.ca          | 353             | 26.7                          | 35                                  | 114               |
| 5.  | metaservices.ca       | 261             | 156.2                         | 148                                 | 163               |
| 6.  | adzuna.ca             | 257             | 14.0                          | 14                                  | 104               |
| 7.  | loyalistces.ca        | 181             | 104.0                         | 99                                  | 124               |
| 8.  | jobbank.gc.ca         | 165             | 44.6                          | 30                                  | 105               |
| 9.  | kijiji.ca             | 121             | 15.0                          | 15                                  | 55                |
| 10. | aboriginaljobboard.ca | 85              | 52.8                          | 65                                  | 63                |
| 11. | localwork.ca          | 76              | 5.4                           | 3                                   | 36                |
| 12. | jobillico.com         | 71              | 18.5                          | 14                                  | 20                |
| 13. | qhc.njoyn.com         | 70              | 159.2                         | 125                                 | 1                 |
| 14. | careerarc.com         | 57              | 66.1                          | 71                                  | 9                 |
| 15. | simplyhired.ca        | 57              | 31.1                          | 31                                  | 42                |
| 16. | careerbuilder.ca      | 42              | 17.6                          | 13                                  | 5                 |
| 17. | hastingscounty.com    | 34              | 101.0                         | 85                                  | 5                 |
| 18. | randstad.ca           | 13              | 39.5                          | 35                                  | 1                 |