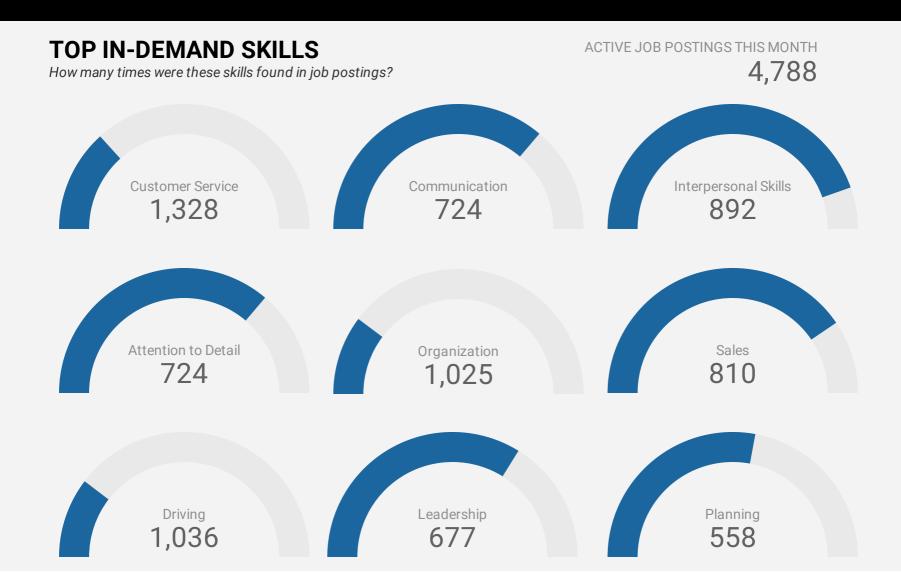

## **KEY JOB REQUIREMENTS**

How often are these requirements desired in job postings?

ACTIVE JOB POSTINGS THIS MONTH
4,788

Driver's License

118

First Aid

296

Regular Access to a Ve 275

**Criminal Record Check** 

328

Microsoft Office

262

Food Safety

120