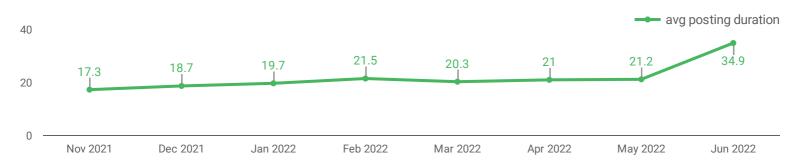

# OF DAYS POSTED

AVERAGE MEDIAN 34.9 21

#### **AVG & MEDIAN POSTING LENGTH BY DAYS**

How long are employers having to recruit for to find candidates to fill their job vacancies?