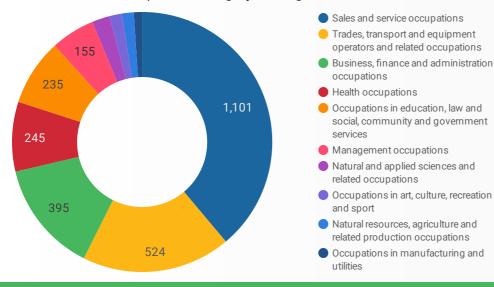

#### **JOB POSTINGS BY JOB CATEGORY**

What broad occupational category is being recruited?