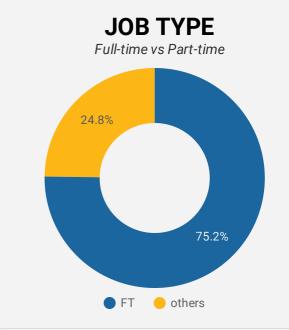

| POSTING<br>COUNT + | AVG POSTING<br>LENGTH IN DAYS | MEDIAN POSTING<br>LENGTH IN DAYS |
|----|----------------------|--------------------|-------------------------------|----------------------------------|
| 1. | Belleville           | 2,482              | 33.2                          | 21                               |
| 2. | City of Quinte West  | 665                | 35.5                          | 21                               |
| 3. | Lennox and Addington | 589                | 23.0                          | 21                               |
| 4. | Prince Edward County | 520                | 38.1                          | 21                               |
| 5. | Hastings County      | 496                | 51.1                          | 21                               |







#### **JOB POSTINGS BY JOB CATEGORY**

What broad occupational category is being recruited?



#### **JOB POSTINGS BY SKILL LEVEL**

What education do occupations typically require?



Skill Level A = Usually University education | Skill Level B = Usually College education or Apprenticeship training | Skill Level C = Usually Secondary education or occupation-specific training | Skill Level D = Usually on-the-job training



# **TOP HIRING EMPLOYERS & AGENCIES**

Who is hiring?

|     | COMPANY                                                        | MUNICIPALITY               | POSTINGS<br>COUNT • | AVG POSTING<br>LENGTH IN DAYS | MEDIAN POSTING<br>LENGTH IN DAYS |
|-----|----------------------------------------------------------------|----------------------------|-------------------