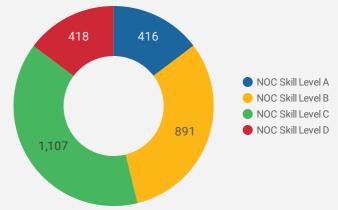

#### **JOB POSTINGS BY SKILL LEVEL**

What education do occupations typically require?

Skill Level A = Usually University education | Skill Level B = Usually College education or Apprenticeship training | Skill Level C = Usually Secondary education or occupation-specific training | Skill Level D = Usually on-the-job training