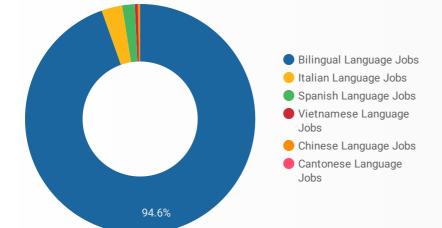

#### LANGUAGE SKILLS BREAKDOWN

Which kinds of language skills do employers seek?

|    | LANGUAGES                | POSTING COUNT ▼ |
|----|--------------------------|-----------------|
| 1. | Bilingual Language Jobs  | 340             |
| 2. | Italian Language Jobs    | 9               |
| 3. | Spanish Language Jobs    | 7               |
| 4. | Chinese Language Jobs    | 2               |
| 5. | Vietnamese Language Jobs | 1               |
|    |                          | 1-6/6 < >       |