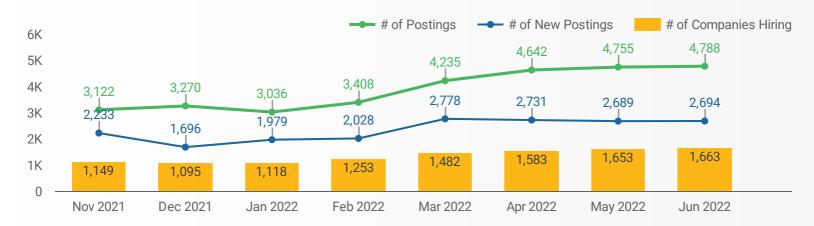

#### HIGHLIGHTS

**JOB POSTINGS BY THE NUMBERS** 

NEW THIS MONTH 4,788

2.694

COMPANIES JOB BOARDS 1,663 30

#### **JOB POSTINGS BY MONTH**

How many job postings were active for at least 1 day this month?

NOTE: This graph cannot be filtered using the controls on the cover page