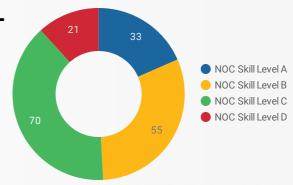

#### **JOB POSTINGS BY SKILL LEVEL**

What education do occupations typically require?

Skill Level A = Usually University education | Skill Level B = Usually College education or Apprenticeship training | Skill Level C = Usually Secondary education or occupation-specific training | Skill Level D = Usually on-the-job training

#### MULTILINGUAL JOB POSTINGS BY SKILL LEVEL

What language skills are employers looking for by occupational skill level?

33 Skill Level A - Management/ Professional Occupations usually requiring University

55 Skill Level B - Usually college education or apprenticeship training

70 Skill Level C - Usually secondary education or occupation-specific training

21 Skill Level D - Usually on-the-job training

| LANGUAGES     | NOC Skill Level A | NOC Skill Level B | NOC Skill Level C | NOC Skill Level D |
|---------------|-------------------|-------------------|-------------------|-------------------|
| Bilingual Lan |                   |                   |                   |                   |
| Italian Langu | 8                 |                   | 1                 |                   |
| Spanish Lang  | 2                 |                   | 2                 |                   |
| Chinese Lang  |                   | 1                 |                   |                   |
| Vietnamese L  |                   | 1                 |                   |                   |