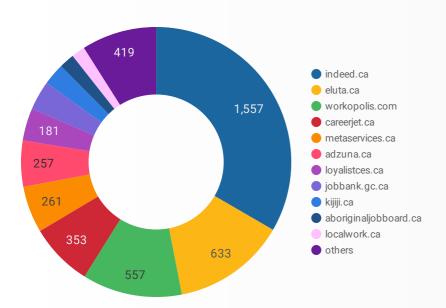

#### **JOB POSTINGS BY JOB BOARD**

What share of unique job postings appear on each job board?

#### **JOB POSTING DETAILS BY JOB BOARD**

How does job posting activity differ by job board?

|     | JOB BOARD             | POSTING COUNT + | AVG POSTING<br>LENGTH IN DAYS | MEDIAN<br>POSTING LENGTH<br>IN DAYS | # OF<br>COMPANIES |
|-----|-----------------------|-----------------|-------------------------------|-------------------------------------|-------------------|
| 1.  | indeed.ca             | 1,557           | 20.9                          | 21                                  | 760               |
| 2.  | eluta.ca              | 633             | 21.0                          | 21                                  | 148               |
| 3.  | workopolis.com        | 557             | 14.0                          | 14                                  | 311               |
| 4.  | careerjet.ca          | 353             | 26.7                          | 35                                  | 114               |
| 5.  | metaservices.ca       | 261             | 156.2                         | 148                                 | 163               |
| 6.  | adzuna.ca             | 257             | 14.0                          | 14                                  | 104               |
| 7.  | loyalistces.ca        | 181             | 104.0                         | 99                                  | 124               |
| 8.  | jobbank.gc.ca         | 165             | 44.6                          | 30                                  | 105               |
| 9.  | kijiji.ca             | 121             | 15.0                          | 15                                  | 55                |
| 10. | aboriginaljobboard.ca | 85              | 52.8                          | 65                                  | 63                |
| 11. | localwork.ca          | 76              | 5.4                           | 3                                   | 36                |
| 12. | jobillico.com         | 71              | 18.5                          | 14                                  | 20                |
| 13. | qhc.njoyn.com         | 70              | 159.2                         | 125                                 | 1                 |
| 14. | careerarc.com         | 57              | 66.1                          | 71                                  | 9                 |
| 15. | simplyhired.ca        | 57              | 31.1                          | 31                                  | 42                |
| 16. | careerbuilder.ca      | 42              | 17.6                          | 13                                  | 5                 |
| 17. | hastingscounty.com    | 34              | 101.0                         | 85                                  | 5                 |
| 18. | randstad.ca           | 13              | 39.5                          | 35                                  | 1                 |