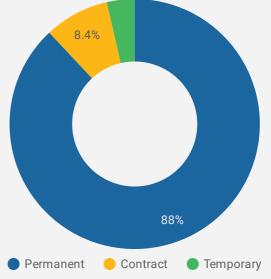

OSTING<br>COUNT + | AVG POSTING<br>LENGTH IN DAYS | MEDIAN POSTING<br>LENGTH IN DAYS |
|----|----------------------|--------------------|-------------------------------|----------------------------------|
| 1. | Belleville           | 2,482              | 33.2                          | 21                               |
| 2. | City of Quinte West  | 665                | 35.5                          | 21                               |
| 3. | Lennox and Addington | 589                | 23.0                          | 21                               |
| 4. | Prince Edward County | 520                | 38.1                          | 21                               |
| 5. | Hastings County      | 496                | 51.1                          | 21                               |







#### **JOB POSTINGS BY JOB CATEGORY**

What broad occupational category is being recruited?



#### **JOB POSTINGS BY SKILL LEVEL**

What education do occupations typically require?



Skill Level A = Usually University education | Skill Level B = Usually College education or Apprenticeship training | Skill Level C = Usually Secondary education or occupation-specific training | Skill Level D = Usually on-the-job training



# **TOP HIRING EMPLOYERS & AGENCIES**

Who is hiring?

|     | COMPANY                                                        | MUNICIPALITY               | POSTINGS<br>COUNT • | AVG POSTING<br>LENGTH IN DAYS | MEDIAN POSTING<br>LENGTH IN DAYS |
|-----|----------------------------------------------------------------|----------------------------|---------------------|-