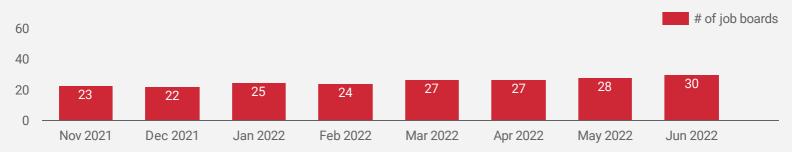

#### HIGHLIGHTS

**JOB POSTINGS BY THE NUMBERS** 

NEW THIS MONTH 4,788

2.694

COMPANIES JOB BOARDS 1,663 30

#### NUMBER OF ACTIVE JOB BOARDS

How many job postings were active for at least 1 day this month on these job boards?