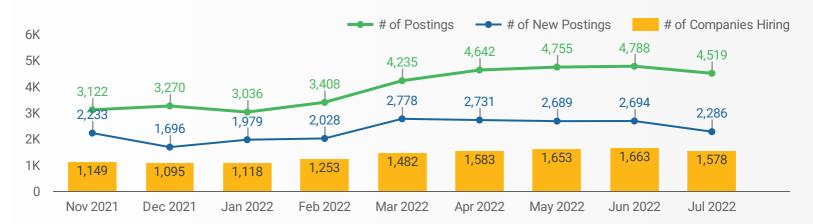

#### HIGHLIGHTS

**JOB POSTINGS BY THE NUMBERS** 

NEW THIS MONTH 4,519

2,286

COMPANIES JOB BOARDS 1,578 31

#### **JOB POSTINGS BY MONTH**

How many job postings were active for at least 1 day this month?

NOTE: This graph cannot be filtered using the controls on the cover page