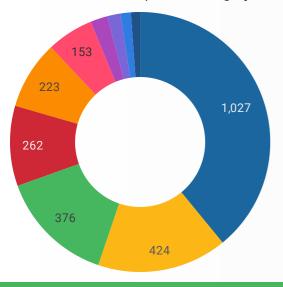

#### **JOB POSTINGS BY JOB CATEGORY**

What broad occupational category is being recruited?

- Sales and service occupations
- Trades, transport and equipment operators and related occupations
- Business, finance and administration occupations
- Occupations in education, law and social, community and government services
- Health occupations
- Management occupations
- Natural and applied sciences and related occupations
- Occupations in art, culture, recreation and sport
- Natural resources, agriculture and related production occupations
- Occupations in manufacturing and