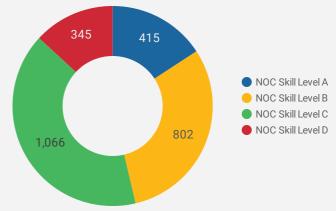

# **JOB POSTINGS BY SKILL LEVEL**

What education do occupations typically require?

Skill Level A = Usually University education | Skill Level B = Usually College education or Apprenticeship training | Skill Level C = Usually Secondary education or occupation-specific training | Skill Level D = Usually on-the-job training