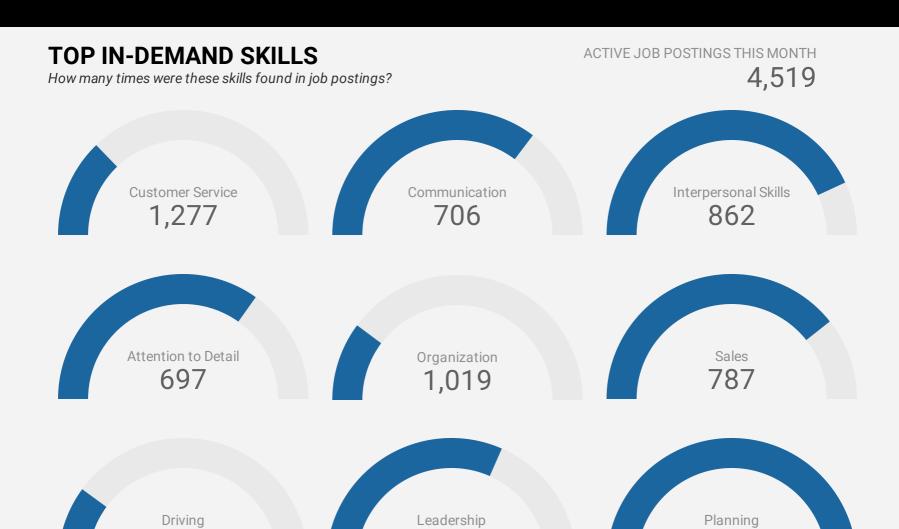

#### **KEY JOB REQUIREMENTS**

1,005

How often are these requirements desired in job postings?

ACTIVE JOB POSTINGS THIS MONTH
4,519

494

Driver's License

 $\overline{\mathbf{H}}$ 

First Aid

311

Regular Access to a Ve 286

**Criminal Record Check** 

358

Microsoft Office 281

Food Safety

138