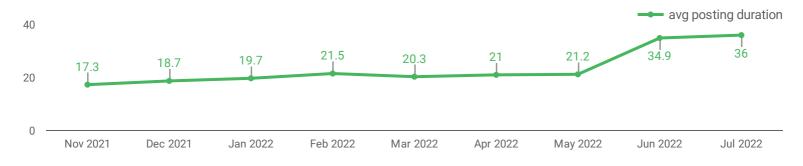

# OF DAYS POSTED

AVERAGE MEDIAN 36.0 21

#### **AVG & MEDIAN POSTING LENGTH BY DAYS**

How long are employers having to recruit for to find candidates to fill their job vacancies?