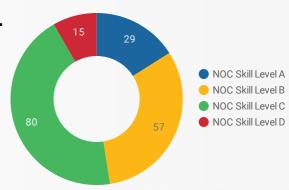

# **JOB POSTINGS BY SKILL LEVEL**

What education do occupations typically require?

Skill Level A = Usually University education | Skill Level B = Usually College education or Apprenticeship training | Skill Level C = Usually Secondary education or occupation-specific training | Skill Level D = Usually on-the-job training

#### MULTILINGUAL JOB POSTINGS BY SKILL LEVEL

What language skills are employers looking for by occupational skill level?

29 Skill Level A - Management/ Professional Occupations usually requiring University

57 Skill Level B - Usually college education or apprenticeship training

80 Skill Level C - Usually secondary education or occupation-specific training

15 Skill Level D - Usually on-the-job training

| LANGUAGES     | NOC Skill Level A | NOC Skill Level B | NOC Skill Level C | NOC Skill Level D |
|---------------|-------------------|-------------------|-------------------|-------------------|
| Bilingual Lan |                   |                   |                   |                   |
| Italian Langu | 5                 |                   | 1                 |                   |
| Cantonese La  |                   |                   | 6                 |                   |
| Spanish Lang  | 2                 | 2                 | 1                 |                   |
| Chinese Lang  |                   | 1                 |                   |                   |
| Vietnamese L  |                   | 1                 |                   |                   |