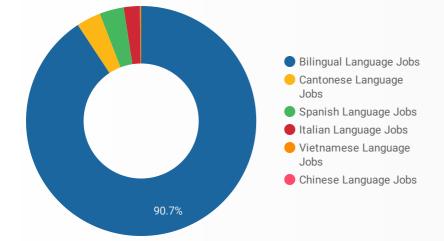

#### LANGUAGE SKILLS BREAKDOWN

Which kinds of language skills do employers seek?

|    | LANGUAGES                | POSTING COUNT • |
|----|--------------------------|-----------------|
| 1. | Bilingual Language Jobs  | 317             |
| 2. | Spanish Language Jobs    | 10              |
| 3. | Cantonese Language Jobs  | 7               |
| 4. | Italian Language Jobs    | 6               |
| 5. | Vietnamese Language Jobs | 1               |
|    |                          | 1-6/6 <>        |