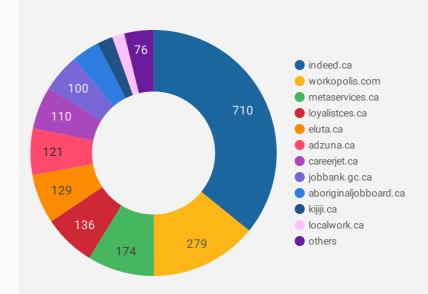

#### **COMPANIES BY JOB BOARD**

What share of unique job postings appear on each job board?

#### **JOB POSTING DETAILS BY JOB BOARD**

How does job posting activity differ by job board?

|     | JOB BOARD             | POSTING COUNT ▼ | AVG POSTING<br>LENGTH IN DAYS | MEDIAN<br>POSTING LENGTH<br>IN DAYS | # OF<br>COMPANIES |
|-----|-----------------------|-----------------|-------------------------------|-------------------------------------|-------------------|
| 1.  | indeed.ca             | 1,504           | 20.9                          | 21                                  | 710               |
| 2.  | eluta.ca              | 510             | 21.0                          | 21                                  | 129               |
| 3.  | workopolis.com        | 479             | 13.9                          | 14                                  | 279               |
| 4.  | adzuna.ca             | 337             | 14.0                          | 14                                  | 121               |
| 5.  | careerjet.ca          | 325             | 24.4                          | 35                                  | 110               |
| 6.  | metaservices.ca       | 294             | 143.1                         | 131                                 | 174               |
| 7.  | loyalistces.ca        | 206             | 96.0                          | 90                                  | 136               |
| 8.  | jobbank.gc.ca         | 164             | 44.5                          | 31                                  | 100               |
| 9.  | aboriginaljobboard.ca | 93              | 59.5                          | 70                                  | 72                |
| 10. | qhc.njoyn.com         | 87              | 138.0                         | 114                                 | 1                 |
| 11. | kijiji.ca             | 73              | 15.0                          | 15                                  | 41                |
| 12. | localwork.ca          | 73              | 5.8                           | 3                                   | 32                |
| 13. | jobillico.com         | 57              | 18.5                          | 13                                  | 17                |
| 14. | careerarc.com         | 54              | 67.3                          | 75                                  | 8                 |
| 15. | hastingscounty.com    | 53              | 71.0                          | 62                                  | 6                 |
| 16. | careerbuilder.ca      | 39              | 17.7                          | 16                                  | 6                 |
| 17. | randstad.ca           | 13              | 44.3                          | 46                                  | 1                 |
| 18. | gojobs.gov.on.ca      | 9               | 28.7                          | 22                                  | 5                 |