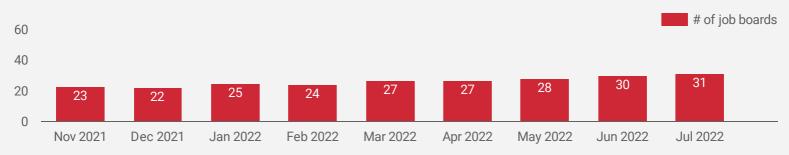

#### HIGHLIGHTS

**JOB POSTINGS BY THE NUMBERS** 

NEW THIS MONTH 4,519

2,286

COMPANIES JOB BOARDS 1,578 31

#### NUMBER OF ACTIVE JOB BOARDS

How many job postings were active for at least 1 day this month on these job boards?