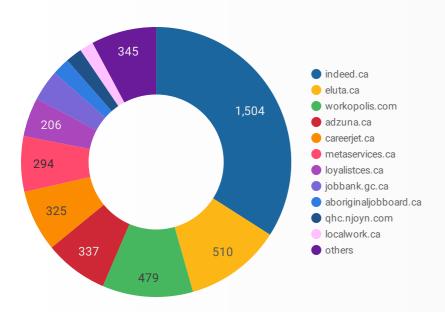

#### **JOB POSTINGS BY JOB BOARD**

What share of unique job postings appear on each job board?

#### **JOB POSTING DETAILS BY JOB BOARD**

How does job posting activity differ by job board?

|     | JOB BOARD             | POSTING COUNT ▼ | AVG POSTING<br>LENGTH IN DAYS | MEDIAN<br>POSTING LENGTH<br>IN DAYS | # OF<br>COMPANIES |
|-----|-----------------------|-----------------|-------------------------------|-------------------------------------|-------------------|
| 1.  | indeed.ca             | 1,504           | 20.9                          | 21                                  | 710               |
| 2.  | eluta.ca              | 510             | 21.0                          | 21                                  | 129               |
| 3.  | workopolis.com        | 479             | 13.9                          | 14                                  | 279               |
| 4.  | adzuna.ca             | 337             | 14.0                          | 14                                  | 121               |
| 5.  | careerjet.ca          | 325             | 24.4                          | 35                                  | 110               |
| 6.  | metaservices.ca       | 294             | 143.1                         | 131                                 | 174               |
| 7.  | loyalistces.ca        | 206             | 96.0                          | 90                                  | 136               |
| 8.  | jobbank.gc.ca         | 164             | 44.5                          | 31                                  | 100               |
| 9.  | aboriginaljobboard.ca | 93              | 59.5                          | 70                                  | 72                |
| 10. | qhc.njoyn.com         | 87              | 138.0                         | 114                                 | 1                 |
| 11. | kijiji.ca             | 73              | 15.0                          | 15                                  | 41                |
| 12. | localwork.ca          | 73              | 5.8                           | 3                                   | 32                |
| 13. | jobillico.com         | 57              | 18.5                          | 13                                  | 17                |
| 14. | careerarc.com         | 54              | 67.3                          | 75                                  | 8                 |
| 15. | hastingscounty.com    | 53              | 71.0                          | 62                                  | 6                 |
| 16. | careerbuilder.ca      | 39              | 17.7                          | 16                                  | 6                 |
| 17. | randstad.ca           | 13              | 44.3                          | 46                                  | 1                 |
| 18. | gojobs.gov.on.ca      | 9               | 28.7                          | 22                                  | 5                 |