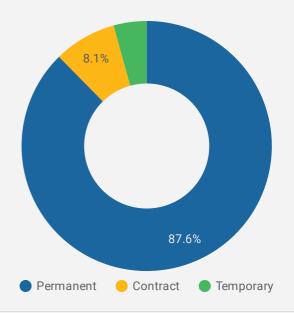

TING<br>LENGTH IN DAYS | MEDIAN POSTING<br>LENGTH IN DAYS |
|----|----------------------|--------------------|-------------------------------|----------------------------------|
| 1. | Belleville           | 2,372              | 33.9                          | 21                               |
| 2. | City of Quinte West  | 624                | 36.5                          | 21                               |
| 3. | Lennox and Addington | 529                | 22.8                          | 21                               |
| 4. | Prince Edward County | 503                | 39.2                          | 21                               |
| 5. | Hastings County      | 436                | 56.8                          | 21                               |





Permanency of jobs posted



#### **JOB POSTINGS BY JOB CATEGORY**

What broad occupational category is being recruited?



- Sales and service occupations
- Trades, transport and equipment operators and related occupations
- Business, finance and administration occupations
- Occupations in education, law and social, community and government services
- Health occupations
- Management occupations
- Natural and applied sciences and related occupations
- Occupations in art, culture, recreation and sport
- Natural resources, agriculture and related production occupations
- Occupations in manufacturing and

# **JOB POSTINGS BY SKILL LEVEL**

What education do occupations typically require?



Skill Level A = Usually University education | Skill Level B = Usually College education or Apprenticeship training | Skill Level