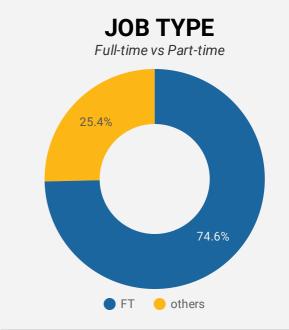

| POSTING<br>COUNT * | AVG POSTING<br>LENGTH IN DAYS | MEDIAN POSTING<br>LENGTH IN DAYS |
|----|----------------------|--------------------|-------------------------------|----------------------------------|
| 1. | Belleville           | 2,372              | 33.9                          | 21                               |
| 2. | City of Quinte West  | 624                | 36.5                          | 21                               |
| 3. | Lennox and Addington | 529                | 22.8                          | 21                               |
| 4. | Prince Edward County | 503                | 39.2                          | 21                               |
| 5. | Hastings County      | 436                | 56.8                          | 21                               |





Permanency of jobs posted



#### **JOB POSTINGS BY JOB CATEGORY**

What broad occupational category is being recruited?



- Sales and service occupations
- Trades, transport and equipment operators and related occupations
- Business, finance and administration occupations
- Occupations in education, law and social, community and government services
- Health occupations
- Management occupations
- Natural and applied sciences and related occupations
- Occupations in art, culture, recreation and sport
- Natural resources, agriculture and related production occupations
- Occupations in manufacturing and

# **JOB POSTINGS BY SKILL LEVEL**

What education do occupations typically require?



Skill Level A = Usually University education | Skill Level B = Usually College education or Apprent