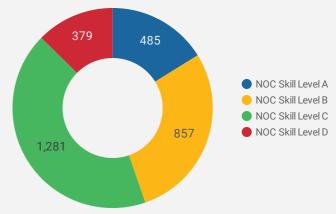

## **JOB POSTINGS BY SKILL LEVEL**

What education do occupations typically require?

Skill Level A = Usually University education | Skill Level B = Usually College education or Apprenticeship training | Skill Level C = Usually Secondary education or occupation-specific training | Skill Level D = Usually on-the-job training