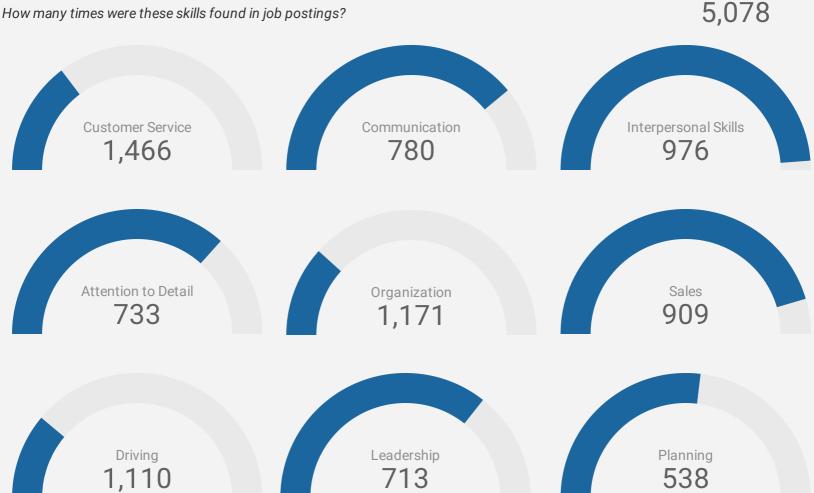

#### **KEY JOB REQUIREMENTS**

How often are these requirements desired in job postings?

**ACTIVE JOB POSTINGS THIS MONTH** 5,078

Driver's License

First Aid 310

Regular Access to a Ve 293

**Criminal Record Check** 

397

Microsoft Office 299

**Food Safety** 168