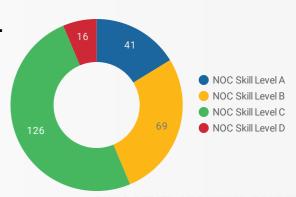

## **JOB POSTINGS BY SKILL LEVEL**

What education do occupations typically require?

Skill Level A = Usually University education | Skill Level B = Usually College education or Apprenticeship training | Skill Level C = Usually Secondary education or occupation-specific training | Skill Level D = Usually on-the-job training

MEDIAN 21

**MULTILINGUAL JOB POSTINGS BY SKILL LEVEL** 

What language skills are employers looking for by occupational skill level?

41 Skill Level A - Management/ Professional Occupations usually requiring University

69 Skill Level B - Usually college education or apprenticeship training

126 Skill Level C - Usually secondary education or occupation-specific training

16 Skill Level D - Usually on-the-job training

| LANGUAGES     | NOC Skill Level A | NOC Skill Level B | NOC Skill Level C | NOC Skill Level D |
|---------------|-------------------|-------------------|-------------------|-------------------|
| Bilingual Lan | 31                | 65                | 112               | 16                |
| Cantonese La  |                   | 1                 | 11                |                   |
| Italian Langu | 9                 |                   | 1                 |                   |
| Spanish Lang  | 1                 | 2                 | 2                 |                   |
| Chinese Lang  |                   | 1                 |                   |                   |