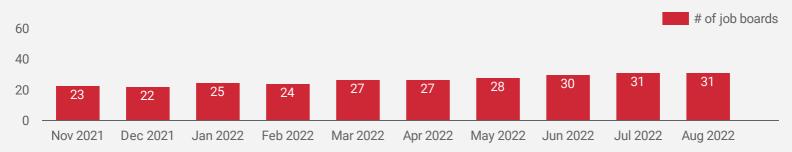

#### NUMBER OF ACTIVE JOB BOARDS

How many job postings were active for at least 1 day this month on these job boards?