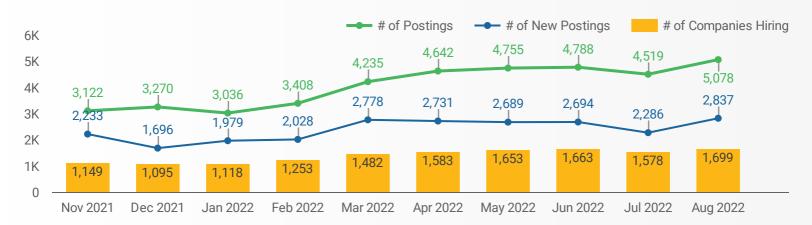

#### **JOB POSTINGS BY MONTH**

How many job postings were active for at least 1 day this month?

NOTE: This graph cannot be filtered using the controls on the cover page