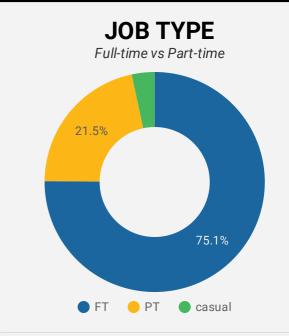

| POSTING<br>COUNT * | AVG POSTING<br>LENGTH IN DAYS | MEDIAN POSTING<br>LENGTH IN DAYS |
|----|----------------------|--------------------|-------------------------------|----------------------------------|
| 1. | Belleville           | 2,640              | 31.2                          | 21                               |
| 2. | City of Quinte West  | 689                | 33.4                          | 21                               |
| 3. | Lennox and Addington | 686                | 20.5                          | 21                               |
| 4. | Prince Edward County | 542                | 36.5                          | 21                               |
| 5. | Hastings County      | 455                | 55.8                          | 21                               |







#### **JOB POSTINGS BY JOB CATEGORY**

What broad occupational category is being recruited?



- Sales and service occupations
- Trades, transport and equipment operators and related occupations
- Business, finance and administration occupations
- Occupations in education, law and social, community and government services
- Health occupations
- Management occupations
- Natural and applied sciences and related occupations
- Occupations in manufacturing and utilities
- Occupations in art, culture, recreation and sport
- Natural resources, agriculture and related production occupations

## **JOB POSTINGS BY SKILL LEVEL**

What education do occupations typically require?



Skill Level A = Usually University education | Skill Level B = Usually College education or Apprenticeship training