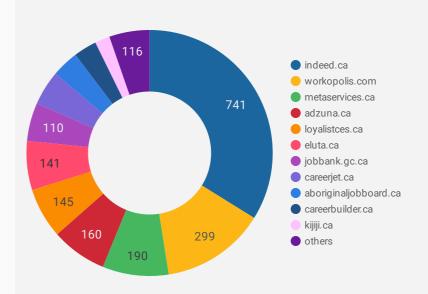

#### **COMPANIES BY JOB BOARD**

What share of unique job postings appear on each job board?

#### **JOB POSTING DETAILS BY JOB BOARD**

How does job posting activity differ by job board?

|     | JOB BOARD                    | POSTING COUNT + | AVG POSTING<br>LENGTH IN DAYS | MEDIAN<br>POSTING LENGTH<br>IN DAYS | # OF<br>COMPANIES |
|-----|------------------------------|-----------------|-------------------------------|-------------------------------------|-------------------|
| 1.  | indeed.ca                    | 1,582           | 20.9                          | 21                                  | 741               |
| 2.  | eluta.ca                     | 556             | 21.0                          | 21                                  | 141               |
| 3.  | workopolis.com               | 516             | 14.0                          | 14                                  | 299               |
| 4.  | adzuna.ca                    | 495             | 14.0                          | 14                                  | 160               |
| 5.  | metaservices.ca              | 321             | 134.3                         | 125                                 | 190               |
| 6.  | careerjet.ca                 | 285             | 24.4                          | 35                                  | 100               |
| 7.  | loyalistces.ca               | 233             | 90.6                          | 86                                  | 145               |
| 8.  | jobbank.gc.ca                | 189             | 37.5                          | 29                                  | 110               |
| 9.  | careerbuilder.ca             | 163             | 9.9                           | 9                                   | 66                |
| 10. | aboriginaljobboard.ca        | 108             | 61.6                          | 73                                  | 78                |
| 11. | qhc.njoyn.com                | 100             | 127.6                         | 99                                  | 1                 |
| 12. | kijiji.ca                    | 88              | 15.0                          | 15                                  | 43                |
| 13. | localwork.ca                 | 84              | 6.8                           | 7                                   | 34                |
| 14. | hastingscounty.com           | 65              | 58.7                          | 42                                  | 6                 |
| 15. | jobillico.com                | 64              | 21.9                          | 15                                  | 21                |
| 16. | careerarc.com                | 43              | 41.4                          | 26                                  | 10                |
| 17. | network.applytoeducation.com | 14              | 7.9                           | 5                                   | 7                 |
| 18. | careerowl.ca                 | 10              | 92.7                          | 70                                  | 10                |