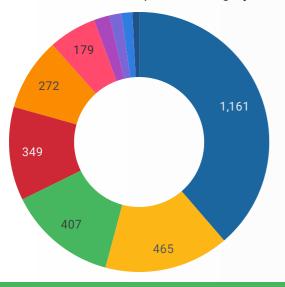

#### **JOB POSTINGS BY JOB CATEGORY**

What broad occupational category is being recruited?

- Sales and service occupations
- Trades, transport and equipment operators and related occupations
- Business, finance and administration occupations
- Occupations in education, law and social, community and government services
- Health occupations
- Management occupations
- Natural and applied sciences and related occupations
- Occupations in manufacturing and utilities
- Occupations in art, culture, recreation and sport
- Natural resources, agriculture and related production occupations