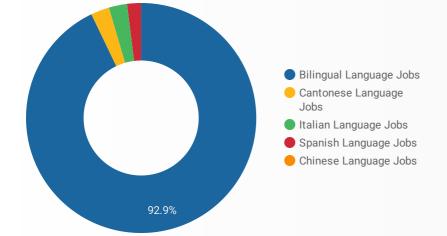

#### LANGUAGE SKILLS BREAKDOWN

Which kinds of language skills do employers seek?

|    | LANGUAGES               | POSTING COUNT • |
|----|-------------------------|-----------------|
| 1. | Bilingual Language Jobs | 416             |
| 2. | Cantonese Language Jobs | 13              |
| 3. | Spanish Language Jobs   | 11              |
| 4. | Italian Language Jobs   | 10              |
| 5. | Chinese Language Jobs   | 1               |
|    |                         | 1-5/5 < >       |