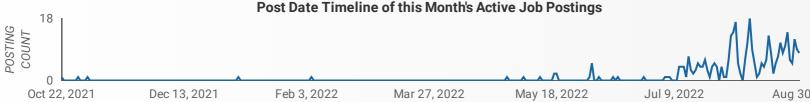

## POST DATE TIMELINE FOR THIS MONTH'S ACTIVE JOB POSTINGS

How many job postings were active for at least 1 day this month?

Jan 14, 2022 Mar 11, 2022 May 6, 2022 Jul 1, 2022 Aug 26, 20...