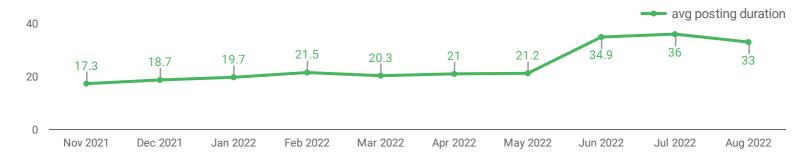

#### AVG & MEDIAN POSTING LENGTH BY DAYS

How long are employers having to recruit for to find candidates to fill their job vacancies?