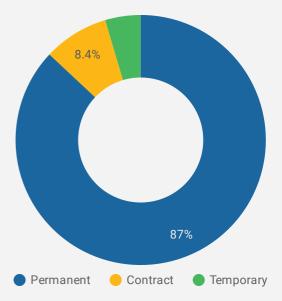

OSTING<br>COUNT * | AVG POSTING<br>LENGTH IN DAYS | MEDIAN POSTING<br>LENGTH IN DAYS |
|----|----------------------|--------------------|-------------------------------|----------------------------------|
| 1. | Belleville           | 2,640              | 31.2                          | 21                               |
| 2. | City of Quinte West  | 689                | 33.4                          | 21                               |
| 3. | Lennox and Addington | 686                | 20.5                          | 21                               |
| 4. | Prince Edward County | 542                | 36.5                          | 21                               |
| 5. | Hastings County      | 455                | 55.8                          | 21                               |







#### **JOB POSTINGS BY JOB CATEGORY**

What broad occupational category is being recruited?



- Sales and service occupations
- Trades, transport and equipment operators and related occupations
- Business, finance and administration occupations
- Occupations in education, law and social, community and government services
- Health occupations
- Management occupations
- Natural and applied sciences and related occupations
- Occupations in manufacturing and utilities
- Occupations in art, culture, recreation and sport
- Natural resources, agriculture and related production occupations

## **JOB POSTINGS BY SKILL LEVEL**

What education do occupations typically require?



Skill Level A = Usually University education | Skill Level B = Usually College education or Apprenticeship training | S