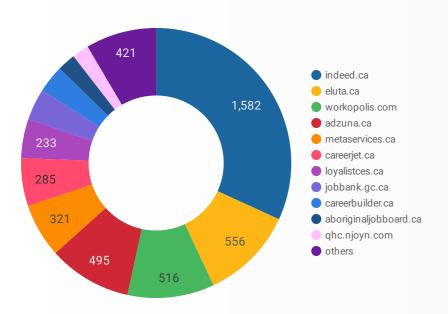

#### **JOB POSTINGS BY JOB BOARD**

What share of unique job postings appear on each job board?

#### **JOB POSTING DETAILS BY JOB BOARD**

How does job posting activity differ by job board?

|     | JOB BOARD                    | POSTING COUNT + | AVG POSTING<br>LENGTH IN DAYS | MEDIAN<br>POSTING LENGTH<br>IN DAYS | # OF<br>COMPANIES |
|-----|------------------------------|-----------------|-------------------------------|-------------------------------------|-------------------|
| 1.  | indeed.ca                    | 1,582           | 20.9                          | 21                                  | 741               |
| 2.  | eluta.ca                     | 556             | 21.0                          | 21                                  | 141               |
| 3.  | workopolis.com               | 516             | 14.0                          | 14                                  | 299               |
| 4.  | adzuna.ca                    | 495             | 14.0                          | 14                                  | 160               |
| 5.  | metaservices.ca              | 321             | 134.3                         | 125                                 | 190               |
| 6.  | careerjet.ca                 | 285             | 24.4                          | 35                                  | 100               |
| 7.  | loyalistces.ca               | 233             | 90.6                          | 86                                  | 145               |
| 8.  | jobbank.gc.ca                | 189             | 37.5                          | 29                                  | 110               |
| 9.  | careerbuilder.ca             | 163             | 9.9                           | 9                                   | 66                |
| 10. | aboriginaljobboard.ca        | 108             | 61.6                          | 73                                  | 78                |
| 11. | qhc.njoyn.com                | 100             | 127.6                         | 99                                  | 1                 |
| 12. | kijiji.ca                    | 88              | 15.0                          | 15                                  | 43                |
| 13. | localwork.ca                 | 84              | 6.8                           | 7                                   | 34                |
| 14. | hastingscounty.com           | 65              | 58.7                          | 42                                  | 6                 |
| 15. | jobillico.com                | 64              | 21.9                          | 15                                  | 21                |
| 16. | careerarc.com                | 43              | 41.4                          | 26                                  | 10                |
| 17. | network.applytoeducation.com | 14              | 7.9                           | 5                                   | 7                 |
| 18. | careerowl.ca                 | 10              | 92.7                          | 70                                  | 10                |