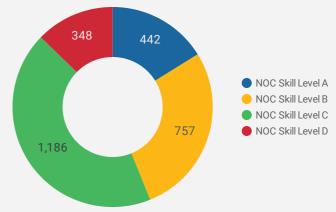

# **JOB POSTINGS BY SKILL LEVEL**

What education do occupations typically require?

Skill Level A = Usually University education | Skill Level B = Usually College education or Apprenticeship training | Skill Level C = Usually Secondary education or occupation-specific training | Skill Level D = Usually on-the-job training