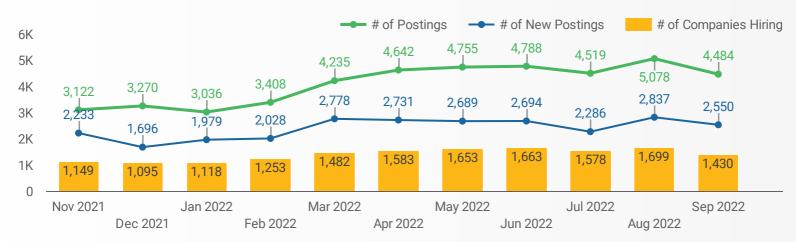

#### HIGHLIGHTS

**JOB POSTINGS BY THE NUMBERS** 

NEW THIS MONTH 4,484

2,550

COMPANIES 1,430

JOB BOARDS 29

#### **JOB POSTINGS BY MONTH**

How many job postings were active for at least 1 day this month?

NOTE: This graph cannot be filtered using the controls on the cover page