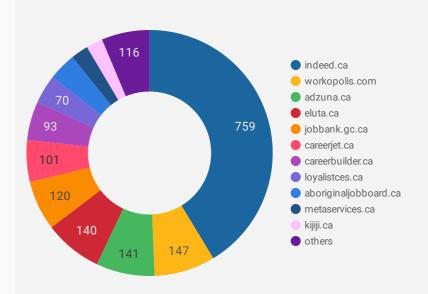

#### **COMPANIES BY JOB BOARD**

What share of unique job postings appear on each job board?

#### **JOB POSTING DETAILS BY JOB BOARD**

How does job posting activity differ by job board?

|     | JOB BOARD                    | POSTING COUNT • | AVG POSTING<br>LENGTH IN DAYS | MEDIAN<br>POSTING LENGTH<br>IN DAYS | # OF<br>COMPANIES |
|-----|------------------------------|-----------------|-------------------------------|-------------------------------------|-------------------|
| 1.  | indeed.ca                    | 1,660           | 20.9                          | 21                                  | 759               |
| 2.  | eluta.ca                     | 572             | 21.0                          | 21                                  | 140               |
| 3.  | adzuna.ca                    | 405             | 14.0                          | 14                                  | 141               |
| 4.  | careerbuilder.ca             | 328             | 8.0                           | 8                                   | 93                |
| 5.  | careerjet.ca                 | 283             | 20.6                          | 22                                  | 101               |
| 6.  | workopolis.com               | 215             | 14.0                          | 14                                  | 147               |
| 7.  | jobbank.gc.ca                | 204             | 33.8                          | 27                                  | 120               |
| 8.  | loyalistces.ca               | 97              | 82.5                          | 53                                  | 70                |
| 9.  | jobillico.com                | 90              | 15.5                          | 10                                  | 28                |
| 10. | aboriginaljobboard.ca        | 87              | 76.8                          | 74                                  | 67                |
| 11. | kijiji.ca                    | 83              | 15.0                          | 15                                  | 40                |
| 12. | localwork.ca                 | 63              | 5.5                           | 4                                   | 34                |
| 13. | qhc.njoyn.com                | 63              | 83.7                          | 34                                  | 1                 |
| 14. | metaservices.ca              | 63              | 41.7                          | 31                                  | 42                |
| 15. | careerarc.com                | 48              | 32.0                          | 23                                  | 11                |
| 16. | hastingscounty.com           | 30              | 30.7                          | 20                                  | 4                 |
| 17. | network.applytoeducation.com | 20              | 7.4                           | 7                                   | 5                 |
| 18. | randstad.ca                  | 12              | 18.0                          | 10                                  | 1                 |