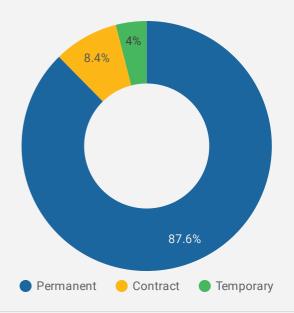

TING<br>LENGTH IN DAYS | MEDIAN POSTING<br>LENGTH IN DAYS |
|----|----------------------|--------------------|-------------------------------|----------------------------------|
| 1. | Belleville           | 2,407              | 20.2                          | 21                               |
| 2. | City of Quinte West  | 665                | 18.9                          | 21                               |
| 3. | Lennox and Addington | 616                | 17.7                          | 21                               |
| 4. | Prince Edward County | 429                | 25.0                          | 21                               |
| 5. | Hastings County      | 336                | 31.3                          | 21                               |





Permanency of jobs posted



#### **JOB POSTINGS BY JOB CATEGORY**

What broad occupational category is being recruited?



- Sales and service occupations
- Trades, transport and equipment operators and related occupations
- Business, finance and administration occupations
- Health occupations
- Occupations in education, law and social, community and government
- Management occupations
- Natural and applied sciences and related occupations
- Occupations in manufacturing and utilities
- Occupations in art, culture, recreation and sport
- Natural resources, agriculture and related production occupations

# **JOB POSTINGS BY SKILL LEVEL**

What education do occupations typically require?



Skill Level A = Usually University education | Skill Level B = Usually College education or Apprenticeship training | Skill Level