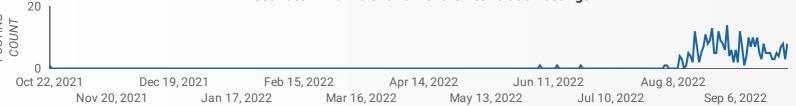

# POST DATE TIMELINE FOR THIS MONTH'S ACTIVE JOB POSTINGS

How many job postings were active for at least 1 day this month?

Post Date Timeline of this Month's Active Job Postings

Who is hiring and what occupations are being recruited?