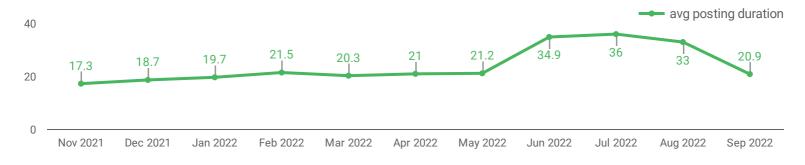

# OF DAYS POSTED

AVERAGE 20.9

MEDIAN 21

#### **AVG & MEDIAN POSTING LENGTH BY DAYS**

How long are employers having to recruit for to find candidates to fill their job vacancies?