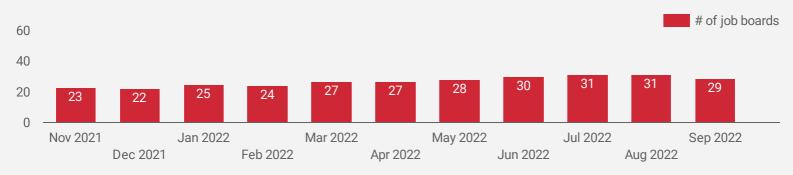

#### HIGHLIGHTS

**JOB POSTINGS BY THE NUMBERS** 

NEW THIS MONTH 4,484

2,550

COMPANIES 1,430

JOB BOARDS 29

#### NUMBER OF ACTIVE JOB BOARDS

How many job postings were active for at least 1 day this month on these job boards?