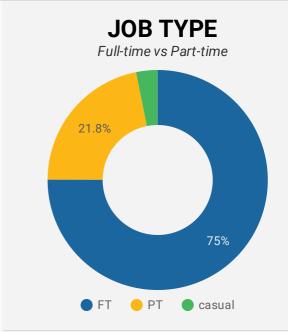

| POSTING<br>COUNT + | AVG POSTING<br>LENGTH IN DAYS | MEDIAN POSTING<br>LENGTH IN DAYS |
|----|----------------------|--------------------|-------------------------------|----------------------------------|
| 1. | Belleville           | 2,407              | 20.2                          | 21                               |
| 2. | City of Quinte West  | 665                | 18.9                          | 21                               |
| 3. | Lennox and Addington | 616                | 17.7                          | 21                               |
| 4. | Prince Edward County | 429                | 25.0                          | 21                               |
| 5. | Hastings County      | 336                | 31.3                          | 21                               |





Permanency of jobs posted



#### **JOB POSTINGS BY JOB CATEGORY**

What broad occupational category is being recruited?



- Sales and service occupations
- Trades, transport and equipment operators and related occupations
- Business, finance and administration occupations
- Health occupations
- Occupations in education, law and social, community and government
- Management occupations
- Natural and applied sciences and related occupations
- Occupations in manufacturing and utilities
- Occupations in art, culture, recreation and sport
- Natural resources, agriculture and related production occupations

# **JOB POSTINGS BY SKILL LEVEL**

What education do occupations typically require?



Skill Level A = Usually University education | Skill Level B = Usually College education or Appren