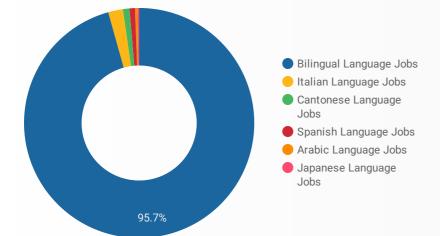

## LANGUAGE SKILLS BREAKDOWN

Which kinds of language skills do employers seek?

|    | LANGUAGES               | POSTING COUNT • |
|----|-------------------------|-----------------|
| 1. | Bilingual Language Jobs | 405             |
| 2. | Cantonese Language Jobs | 10              |
| 3. | Italian Language Jobs   | 9               |
| 4. | Spanish Language Jobs   | 6               |
| 5. | Arabic Language Jobs    | 1               |
|    |                         | 1-6/6 <>        |