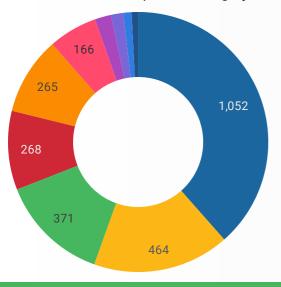

#### **JOB POSTINGS BY JOB CATEGORY**

What broad occupational category is being recruited?

- Sales and service occupations
- Trades, transport and equipment operators and related occupations
- Business, finance and administration occupations
- Health occupations
- Occupations in education, law and social, community and government
- Management occupations
- Natural and applied sciences and related occupations
- Occupations in manufacturing and utilities
- Occupations in art, culture, recreation and sport
- Natural resources, agriculture and related production occupations