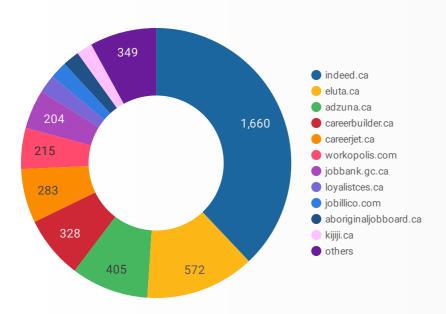

# **JOB POSTINGS BY JOB BOARD**

What share of unique job postings appear on each job board?

#### **JOB POSTING DETAILS BY JOB BOARD**

How does job posting activity differ by job board?

|     | JOB BOARD                    | POSTING COUNT • | AVG POSTING<br>LENGTH IN DAYS | MEDIAN<br>POSTING LENGTH<br>IN DAYS | # OF<br>COMPANIES |
|-----|------------------------------|-----------------|-------------------------------|-------------------------------------|-------------------|
| 1.  | indeed.ca                    | 1,660           | 20.9                          | 21                                  | 759               |
| 2.  | eluta.ca                     | 572             | 21.0                          | 21                                  | 140               |
| 3.  | adzuna.ca                    | 405             | 14.0                          | 14                                  | 141               |
| 4.  | careerbuilder.ca             | 328             | 8.0                           | 8                                   | 93                |
| 5.  | careerjet.ca                 | 283             | 20.6                          | 22                                  | 101               |
| 6.  | workopolis.com               | 215             | 14.0                          | 14                                  | 147               |
| 7.  | jobbank.gc.ca                | 204             | 33.8                          | 27                                  | 120               |
| 8.  | loyalistces.ca               | 97              | 82.5                          | 53                                  | 70                |
| 9.  | jobillico.com                | 90              | 15.5                          | 10                                  | 28                |
| 10. | aboriginaljobboard.ca        | 87              | 76.8                          | 74                                  | 67                |
| 11. | kijiji.ca                    | 83              | 15.0                          | 15                                  | 40                |
| 12. | localwork.ca                 | 63              | 5.5                           | 4                                   | 34                |
| 13. | qhc.njoyn.com                | 63              | 83.7                          | 34                                  | 1                 |
| 14. | metaservices.ca              | 63              | 41.7                          | 31                                  | 42                |
| 15. | careerarc.com                | 48              | 32.0                          | 23                                  | 11                |
| 16. | hastingscounty.com           | 30              | 30.7                          | 20                                  | 4                 |
| 17. | network.applytoeducation.com | 20              | 7.4                           | 7                                   | 5                 |
| 18. | randstad.ca                  | 12              | 18.0                          | 10                                  | 1                 |