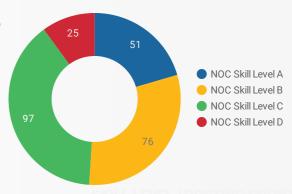

#### **MULTILINGUAL JOB POSTINGS BY SKILL LEVEL**

What language skills are employers looking for by occupational skill level?

51 Skill Level A - Management/ Professional Occupations usually requiring University

76 Skill Level B - Usually college education or apprenticeship training

Skill Level C - Usually secondary education or occupation-specific training

25 Skill Level D - Usually on-the-job training

| LANGUAGES     | NOC Skill Level A | NOC Skill Level B | NOC Skill Level C | NOC Skill Level D |
|---------------|-------------------|-------------------|-------------------|-------------------|
| Bilingual Lan |                   |                   |                   |                   |
| Cantonese La  |                   | 1                 | 8                 |                   |
| Italian Langu | 9                 |                   |                   |                   |
| Spanish Lang  | 1                 | 2                 | 1                 |                   |
| Japanese La   | 1                 |                   |                   |                   |
| Arabic Langu  | 1                 |                   |                   |                   |