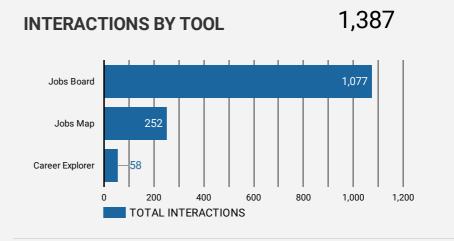

TOOL

**INTERACTIONS BY AGE GROUP** 

**INTERACTIONS BY GENDER** 

Canada EMPLOYMENT EMPLOI ONTARIO ONTARIO Ontario

This Employment Ontario service is funded in part by the Government of Canada and the Government of Ontario. Ce service Emploi Ontario est financé en partie par le gouvernement du Canada et le gouvernement de l'Ontario.