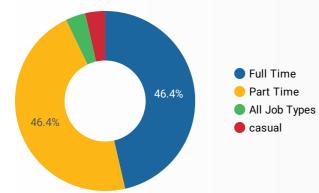

s and relat   | 23                  |
| Delivery and courier service drivers           | 22                  |
| Administrative officers                        | 20                  |
| Transport truck drivers                        | 20                  |
| Receptionists                                  | 20                  |
| Other customer and information services repre  | 20                  |
| Janitors, caretakers and building superintende | 18                  |
| Bartenders                                     | 18                  |
| Shippers and receivers                         | 15                  |
| Accounting and related clerks                  | 13                  |
| 1 - 50 / 1                                     | 35 <b>&lt; &gt;</b> |

#### **INTEREST BY JOB TYPE**



## **INTEREST BY JOB DURATION**