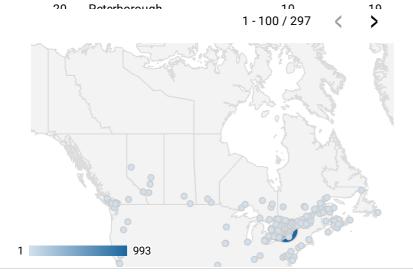

WEBSITE TRAFFIC BY LOCATION

GENDER

#### City Users Pageviews 1. Belleville 172 993 2. (not set) 606 678 3. Quinte West 100 532 4. Berlin 500 500 5. Toronto 154 434 6. Ottawa 47 134 Prince Edward 97 7. 44 Kawartha Lakes 95 8. 13 9. Guelph 14 94 10. Kingston 17 72 11. **Greater Napanee** 15 48 12. Montreal 22 48 13. Hamilton 17 43 14. Dublin 11 35 Kitchener 15. 16 34 16. Huntsville 6 29

1

3

11

23

22

21

Moose Creek

Brockville

London

17.

18.

19.

#### Source:

Job search data is collected from user interactions with the job finding tools on the cfwd.ca website. Location data is collected by Google Analytics and cannot be filtered using the age range, gender or tool filters at the top of the page.