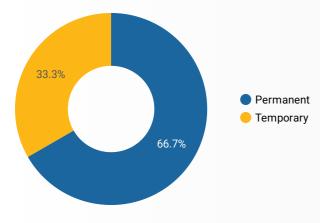

|
| Delivery and courier service drivers           | 22                  |
| Administrative officers                        | 20                  |
| Transport truck drivers                        | 20                  |
| Receptionists                                  | 20                  |
| Other customer and information services repre  | 20                  |
| Janitors, caretakers and building superintende | 18                  |
| Bartenders                                     | 18                  |
| Shippers and receivers                         | 15                  |
| Accounting and related clerks                  | 13                  |
| 1 - 50 / 1                                     | 35 <b>&lt; &gt;</b> |

#### **INTEREST BY JOB TYPE**



## **INTEREST BY JOB DURATION**