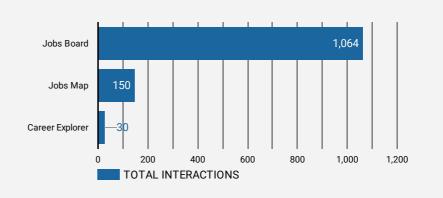

WEBSITE TRAFFIC BY LOCATION **JOB-SEEKER** 

**REFERRALS** 

Job Postings 599

**Employers** 297

Services

INTERACTIONS BY TOOL

1,244