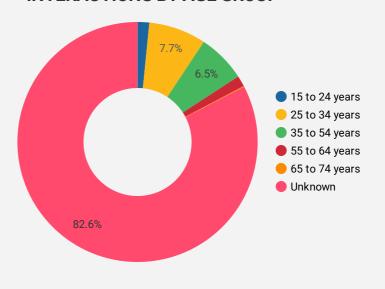

# **JOB SEARCH REPORT - NOVEMBER**

Page 2022 Who are the people looking for work?

Monthly Users 1,090

**₮ -50.3%** 

**FILTER** 

**AGE GROUP** 

**GENDER** 

**TOOL** 

WEBSITE TRAFFIC BY LOCATION **JOB-SEEKER** 

**REFERRALS** 

Job Postings 599

**Employers** 297

Services

INTERACTIONS BY TOOL

1,244



### INTERACTIONS BY AGE GROUP



#### INTERACTIONS BY GENDER



|     | City            | Users              | Pageviews |
|-----|-----------------|--------------------|-----------|
| 1.  | Belleville      | 107                | 801       |
| 2.  | Quinte West     | 63                 | 578       |
| 3.  | Toronto         | 161                | 386       |
| 4.  | (not set)       | 106                | 186       |
| 5.  | Kingston        | 30                 | 111       |
| 6.  | Greater Napanee | 14                 | 111       |
| 7.  | Newmarket       | 3                  | 100       |
| 8.  | Ottawa          | 30                 | 93        |
| 9.  | North Bay       | 2                  | 83        |
| 10. | Bancroft        | 8                  | 63        |
| 11. | Prince Edward   | 15                 | 59        |