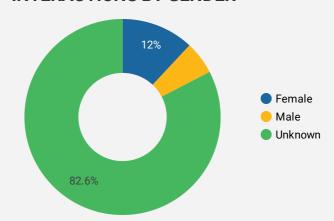

#### INTERACTIONS BY GENDER

|     | City            | Users              | Pageviews |
|-----|-----------------|--------------------|-----------|
| 1.  | Belleville      | 107                | 801       |
| 2.  | Quinte West     | 63                 | 578       |
| 3.  | Toronto         | 161                | 386       |
| 4.  | (not set)       | 106                | 186       |
| 5.  | Kingston        | 30                 | 111       |
| 6.  | Greater Napanee | 14                 | 111       |
| 7.  | Newmarket       | 3                  | 100       |
| 8.  | Ottawa          | 30                 | 93        |
| 9.  | North Bay       | 2                  | 83        |
| 10. | Bancroft        | 8                  | 63        |
| 11. | Prince Edward   | 15                 | 59        |
| 12. | Dublin          | 15                 | 54        |
| 13. | Mississauga     | 20                 | 53        |
| 14. | Hamilton        | 10                 | 50        |
| 15. | Vancouver       | 18                 | 36        |
| 16. | York            | 2                  | 31        |
| 17. | London          | 15                 | 28        |
| 18. | Peterborough    | 9                  | 28        |
| 19. | Windsor         | 10                 | 27        |
| აი  | Montroal        | 20<br>1 - 100 / 30 | 9 < >     |