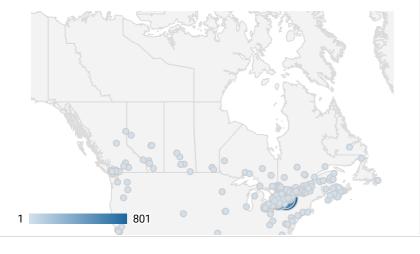

#### INTERACTIONS BY GENDER

|     | City            | Users              | Pageviews |
|-----|-----------------|--------------------|-----------|
| 1.  | Belleville      | 107                | 801       |
| 2.  | Quinte West     | 63                 | 578       |
| 3.  | Toronto         | 161                | 386       |
| 4.  | (not set)       | 106                | 186       |
| 5.  | Kingston        | 30                 | 111       |
| 6.  | Greater Napanee | 14                 | 111       |
| 7.  | Newmarket       | 3                  | 100       |
| 8.  | Ottawa          | 30                 | 93        |
| 9.  | North Bay       | 2                  | 83        |
| 10. | Bancroft        | 8                  | 63        |
| 11. | Prince Edward   | 15                 | 59        |
| 12. | Dublin          | 15                 | 54        |
| 13. | Mississauga     | 20                 | 53        |
| 14. | Hamilton        | 10                 | 50        |
| 15. | Vancouver       | 18                 | 36        |
| 16. | York            | 2                  | 31        |
| 17. | London          | 15                 | 28        |
| 18. | Peterborough    | 9                  | 28        |
| 19. | Windsor         | 10                 | 27        |
| აი  | Montroal        | 20<br>1 - 100 / 30 | 9 < >     |

#### Source:

Job search data is collected from user interactions with the job finding tools on the cfwd.ca website. Location data is collected by Google Analytics and cannot be filtered using the age range, gender or tool filters at the top of the page.