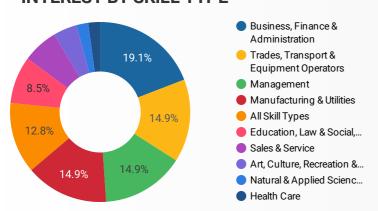

8        |
| 18. | Peterborough    | 9                  | 28        |
| 19. | Windsor         | 10                 | 27        |
| აი  | Montroal        | 20<br>1 - 100 / 30 | 9 < >     |



#### Source:

Job search data is collected from user interactions with the job finding tools on the cfwd.ca website. Location data is collected by Google Analytics and cannot be filtered using the age range, gender or tool filters at the top of the page.







This Employment Ontario service is funded in part by the Government of Canada and the Government of Ontario.

partie par le gouvernement du Canada et

# **JOB SEARCH REPORT - NOVEMBER**

Pag **2022** What kind of jobs are people looking for?

Monthly Users 1,090

**₮** -50.3%

FILTER AGE GROUP - GENDER - TOOL -

#### **INTEREST BY SKILL TYPE**



### **INTEREST BY SKILL LEVEL**



#### **INTEREST BY JOB TYPE**



#### **INTEREST BY JOB DURATION**



## **TOP EMPLOYERS & AGENCIES**

| EMPLOYER                                         | POSTINGS • |
|--------------------------------------------------|------------|
| Loyalist College                                 | 40         |
| Scotiabank                                       | 25         |
| Prince Edward, Corporation of the County of      | 16         |
| Quinte Health Care                               | 16         |
| Magna International                              | 14         |
| Quinte Health Care Corporation / QHC             | 12         |
| City of Belleville                               | 11         |
| Hastings and Prince Edward District School Board | 10         |