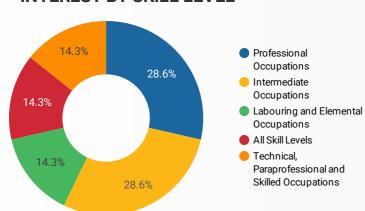

25   |
| 18. | Mississauga           | 15                |        | 22   |
| 19. | Hyderabad             | 3                 |        | 19   |
| ეი  | Arnariar              | 7<br>1 - 100 / 24 | 0 <    | 10   |









#### INTERACTIONS BY GENDER



#### Source:

Job search data is collected from user interactions with the job finding tools on the cfwd.ca website. Location data is collected by Google Analytics and cannot be filtered using the age range, gender or tool filters at the top of the page.







This Employment Ontario service is funded in part by the Government of Canada and the Government of Ontario. Page 2 of 2 | What kind of jobs are people looking for?

904 • -17.1%

**FILTER** 

AGE GROUP ▼

GENDER

TOOL

### **INTEREST BY SKILL TYPE**



## **INTEREST BY SKILL LEVEL**



#### **INTEREST BY JOB TYPE**



#### **INTEREST BY JOB DURATION**



## **TOP EMPLOYERS & AGENCIES**

| EMPLOYER                                        | POSTINGS * |
|-------------------------------------------------|------------|
| Prince Edward County Growers                    | 10         |
| Quinte Health Care Corporation / QHC            | 9          |
| Quinte Health Care                              | 8          |
| Scotiabank                                      | 8          |
| John Howard Society of Belleville and District  | 7          |
| Meta Employment Services                        | 6          |
| Quinte West, City of                            | 6          |
| Canadian Forces Morale and Welfare Services - C | 6          |
| Pathways to Independence