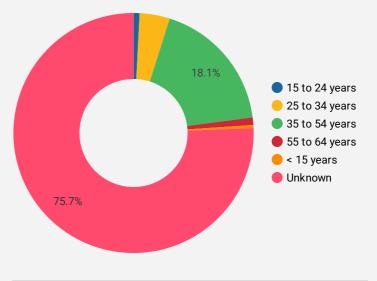

# **JOB SEARCH REPORT - DECEMBER 2022**

Page 1 of 2 | Who are the people looking for work?

Monthly Users 904

-17.1%

**GENDER AGE GROUP TOOL FILTER** 