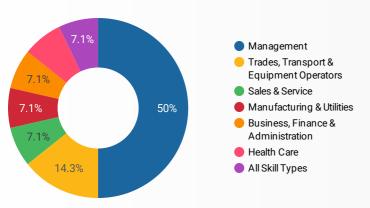

| 3                 |        | 25   |
| 18. | Mississauga           | 15                |        | 22   |
| 19. | Hyderabad             | 3                 |        | 19   |
| ეი  | Arnariar              | 7<br>1 - 100 / 24 | 0 <    | 10   |









#### INTERACTIONS BY GENDER



#### Source:

Job search data is collected from user interactions with the job finding tools on the cfwd.ca website. Location data is collected by Google Analytics and cannot be filtered using the age range, gender or tool filters at the top of the page.







This Employment Ontario service is funded in part by the Government of Canada and the Government of Ontario. Page 2 of 2 | What kind of jobs are people looking for?

904 • -17.1%

**FILTER** 

AGE GROUP ▼

GENDER

TOOL

### **INTEREST BY SKILL TYPE**



## **INTEREST BY SKILL LEVEL**



#### **INTEREST BY JOB TYPE**



#### **INTEREST BY JOB DURATION**



## **TOP EMPLOYERS & AGENCIES**

| EMPLOYER                                        | POSTINGS * |
|-------------------------------------------------|------------|
| Prince Edward County Growers                    | 10         |
| Quinte Health Care Corporation / QHC            | 9          |
| Quinte Health Care                              | 8          |
| Scotiabank                                      | 8          |
| John Howard Society of Belleville and District  | 7          |
| Meta Employment Services                        | 6          |
| Quinte West, City of                            | 6          |
| Canadian Forces Morale and Welfare Services - C | 6          |
| Pathways