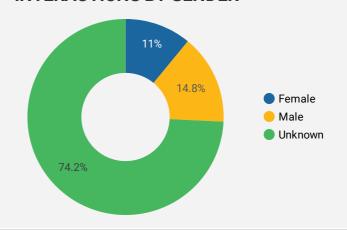

| 46   |
| 10. | Prince Edward         | 24                |        | 43   |
| 11. | Montreal              | 16                |        | 33   |
| 12. | Kingston              | 15                |        | 33   |
| 13. | Blanc-Sablon          | 3                 |        | 33   |
| 14. | Halifax Regional Muni | 7                 |        | 32   |
| 15. | Ashburn               | 30                |        | 30   |
| 16. | Dublin                | 9                 |        | 27   |
| 17. | Calgary               | 3                 |        | 25   |
| 18. | Mississauga           | 15                |        | 22   |
| 19. | Hyderabad             | 3                 |        | 19   |
| ეი  | Arnariar              | 7<br>1 - 100 / 24 | 0 <    | 10   |









#### INTERACTIONS BY GENDER



#### Source:

Job search data is collected from user interactions with the job finding tools on the cfwd.ca website. Location data is collected by Google Analytics and cannot be filtered using the age range, gender or tool filters at the top of the page.







This Employment Ontario service is funded in part by the Government of Canada and the Government of Ontario. Page 2 of 2 | What kind of jobs are people looking for?

904 • -17.1%

**FILTER** 

AGE GROUP ▼

GENDER

TOOL

### **INTEREST BY SKILL TYPE**



## **INTEREST BY SKILL LEVEL**



#### **INTEREST BY JOB TYPE**



#### **INTEREST BY JOB DURATION**



## **TOP EMPLOYERS & AGENCIES**

| EMPLOYER                                        | POSTINGS * |
|-------------------------------------------------|------------|
| Prince Edward