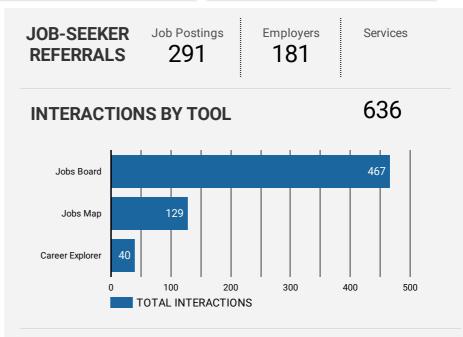

This Employment Ontario service is funded in part by the Government of Canada and the Government of Ontario. Page 2 of 2 | What kind of jobs are people looking for?

904 • -17.1%

**FILTER** 

AGE GROUP ▼

GENDER

TOOL