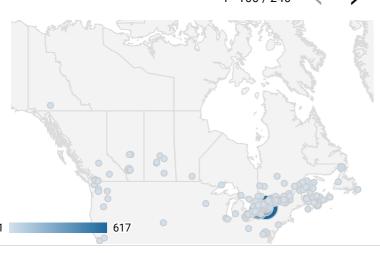

# **WEBSITE TRAFFIC BY LOCATION**

|     | City                  | Users             | Pagevi | iews |
|-----|-----------------------|-------------------|--------|------|
| 1.  | Belleville            | 114               |        | 617  |
| 2.  | Toronto               | 119               |        | 337  |
| 3.  | Quinte West           | 61                |        | 227  |
| 4.  | (not set)             | 91                |        | 151  |
| 5.  | Ottawa                | 34                |        | 130  |
| 6.  | Greater Napanee       | 14                |        | 56   |
| 7.  | London                | 21                |        | 52   |
| 8.  | Kawartha Lakes        | 8                 |        | 48   |
| 9.  | Newmarket             | 3                 |        | 46   |
| 10. | Prince Edward         | 24                |        | 43   |
| 11. | Montreal              | 16                |        | 33   |
| 12. | Kingston              | 15                |        | 33   |
| 13. | Blanc-Sablon          | 3                 |        | 33   |
| 14. | Halifax Regional Muni | 7                 |        | 32   |
| 15. | Ashburn               | 30                |        | 30   |
| 16. | Dublin                | 9                 |        | 27   |
| 17. | Calgary               | 3                 |        | 25   |
| 18. | Mississauga           | 15                |        | 22   |
| 19. | Hyderabad             | 3                 |        | 19   |
| ეი  | Arnariar              | 7<br>1 - 100 / 24 | 0 <    | 10   |