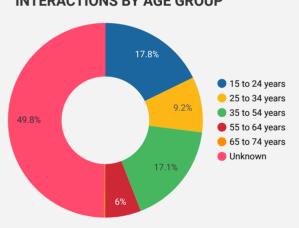

# **JOB SEARCH REPORT - FEBRUARY 2023**

Page 1 of 2 | Who are the people looking for work?

Monthly Users 1.028

**. .** -43.1%

FILTER AGE GROUP - GENDER - TOOL -