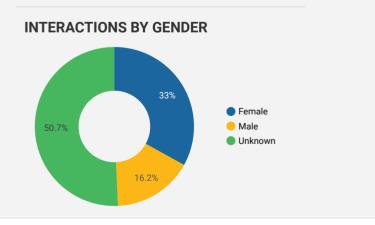

# **JOB SEARCH REPORT - FEBRUARY 2023**

Page 1 of 2 | Who are the people looking for work?

Monthly Users 1.028

**. .** -43.1%

FILTER AGE GROUP - GENDER - TOOL -