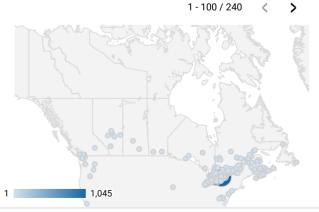

#### WEBSITE TRAFFIC BY LOCATION

|     | City                  | Users      | Pageview |
|-----|-----------------------|------------|----------|
| 1.  | Belleville            | 149        | 1,045    |
| 2.  | Toronto               | 159        | 459      |
| 3.  | (not set)             | 120        | 253      |
| 4.  | Quinte West           | 67         | 237      |
| 5.  | Brighton              | 13         | 195      |
| 6.  | Ottawa                | 38         | 109      |
| 7.  | Kingston              | 21         | 104      |
| 8.  | London                | 29         | 73       |
| 9.  | Prince Edward         | 22         | 71       |
| 10. | Kawartha Lakes        | 8          | 48       |
| 11. | Montreal              | 25         | 40       |
| 12. | Guelph                | 7          | 39       |
| 13. | East Gwillimbury      | 3          | 38       |
| 14. | Greater Napanee       | 10         | 34       |
| 15. | North Bay             | 3          | 33       |
| 16. | Dublin                | 16         | 32       |
| 17. | Brampton              | 13         | 27       |
| 18. | Oshawa                | 7          | 26       |
| 19. | Tadoussac             | 4          | 25       |
| აი  | Halifay Dagianal Muni | 1 100 ( 24 | 22       |

#### Source:

Job search data is collected from user interactions with the job finding tools on the cfwd.ca website. Location data is collected by Google Analytics and cannot be filtered using the age range, gender or tool filters at the top of the page.